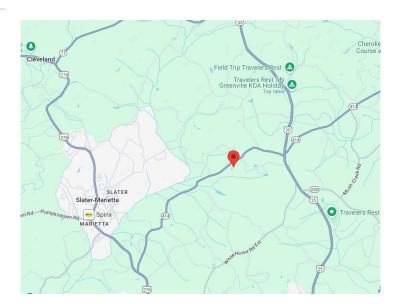

# 940 Bates Crossing Road Travelers Rest, SC 29690

#### **PROPERTY FEATURES**

- 7.10 acres with two ponds (approximately 1 acre each)
- Public water and cable (Spectrum)
- Located off Highway 25 north of Travelers Rest
- Property is Unzoned in Greenville County
- Greenville County Tax Map # 0521020101203 (Portion of)