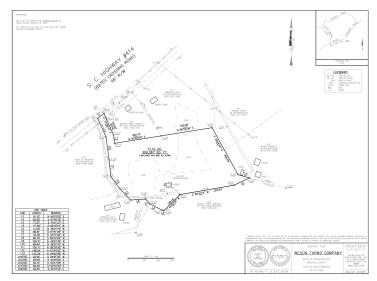

# Residential Development Land

Property TypeLandStatusFor SaleSale Price\$585,000

Acreage +/- 7.10 Acre(s)

**Zoning** Unzoned - Greenville County

**County** Greenville

**Tax Map** 0521020101203 (Portion of)

#### **PROPERTY FEATURES**

- 7.10 acres with two ponds (approximately 1 acre each)
- Public water and cable (Spectrum)
- Located off Highway 25 north of Travelers Rest
- Property is Unzoned in Greenville County
- Greenville County Tax Map # 0521020101203 (Portion of)