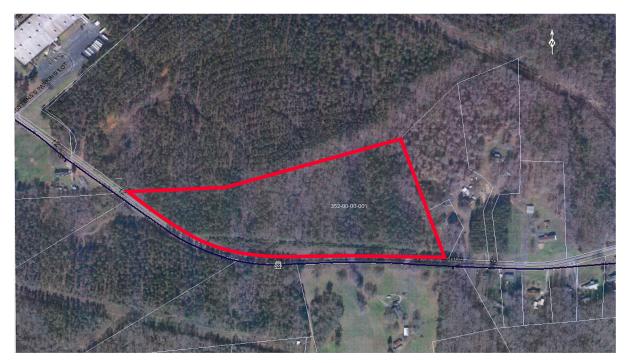

### **PROPERTY HIGHLIGHTS**

- +/- 24.41 acres just outside the Laurens city limits.
- Located on Ranch Road, near Hwy 14 (Church Street).
- Excellent site for residential development.
- Property is un-zoned.
- Utilities available at site: Electricity, Public Water, Natural Gas, Sewer (15") approx. 1600' to the east.
- Property offers a quiet, rural setting while being near the conveniences of the City of Laurens.