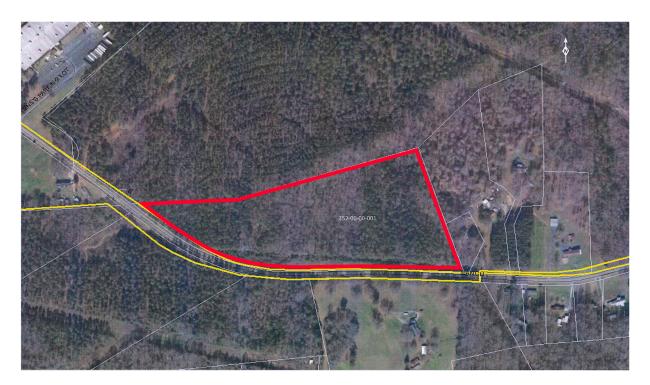

### **PROPERTY HIGHLIGHTS**

- +/- 24.41 acres just outside the Laurens city limits.
- Located on Ranch Road, near Hwy 14 (Church Street).
- Excellent site for residential development.
- Property is un-zoned.
- Utilities available at site: Electricity, Public Water, Natural Gas, Sewer (15") approx. 1600' to the east.
- Property offers a quiet, rural setting while being near the conveniences of the City of Laurens.