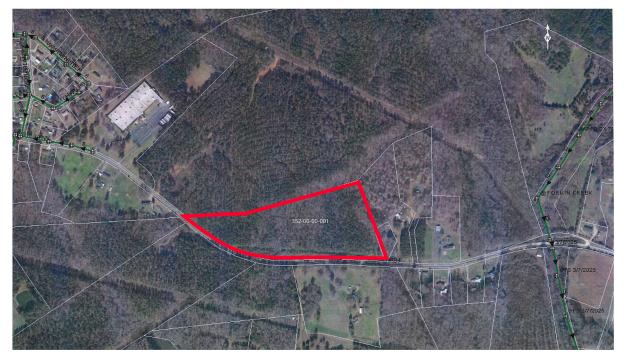

# LAURENS, SC LAND FOR DEVELOPMENT

## 00 RANCH ROAD LAURENS, SC 29306

EXCELLENT RESIDENTIAL DEVELOPMENT LOCATION NEAR HWY 14

352-00-00-023

### **PROPERTY HIGHLIGHTS**

- +/- 24.41 acres just outside the Laurens city limits.
- Located on Ranch Road, near Hwy 14 (Church Street).
- Excellent site for residential development.
- Property is un-zoned.
- Utilities available at site: Electricity, Public Water, Natural Gas, Sewer (15") approx. 1600' to the east.
- Property offers a quiet, rural setting while being near the conveniences of the City of Laurens.