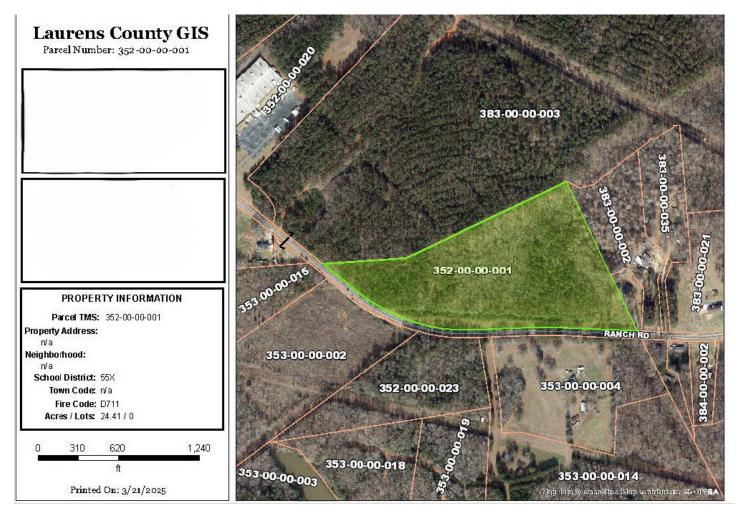

#### AVAILABLE SPACE

| Address:    | 00 Ranch Road<br>Greenville, SC 29601 |
|-------------|---------------------------------------|
| Sale Price: | \$390,560                             |
| Acreage:    | +/- 24.41 Acres                       |

### **PROPERTY HIGHLIGHTS**

- +/- 24.41 acres just outside the Laurens city limits.
- Located on Ranch Road, near Hwy 14 (Church Street).
- Excellent site for residential development.
- Property is un-zoned.
- Utilities available at site: Electricity, Public Water, Natural Gas, Sewer (15") approx. 1600' to the east.
- Property offers a quiet, rural setting while being near the conveniences of the City of Laurens.