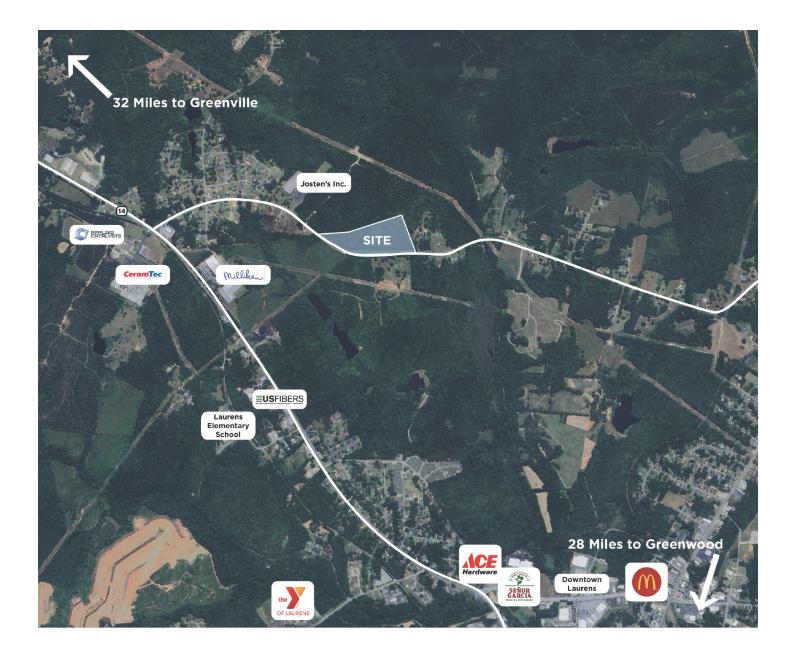

## 00 RANCH ROAD LAURENS, SC 29306

EXCELLENT RESIDENTIAL DEVELOPMENT LOCATION NEAR HWY 14

352-00-00-023

### **PROPERTY HIGHLIGHTS**

- +/- 24.41 acres just outside the Laurens city limits.
- Located on Ranch Road, near Hwy 14 (Church Street).
- Excellent site for residential development.
- Property is un-zoned.
- Utilities available at site: Electricity, Public Water, Natural Gas, Sewer (15") approx. 1600' to the east.
- Property offers a quiet, rural setting while being near the conveniences of the City of Laurens.