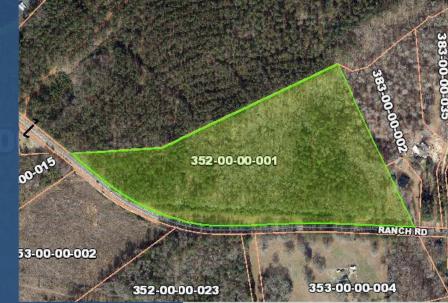

## 00 RANCH ROAD LAURENS, SC 29306

EXCELLENT RESIDENTIAL DEVELOPMENT LOCATION NEAR HWY 14

352-00-00-023

### **PROPERTY HIGHLIGHTS**

- +/- 24.41 acres just outside the Laurens city limits.
- Located on Ranch Road, near Hwy 14 (Church Street).
- Excellent site for residential development.
- Property is un-zoned.
- Utilities available at site: Electricity, Public Water, Natural Gas, Sewer (15") approx. 1600' to the east.
- Property offers a quiet, rural setting while being near the conveniences of the City of Laurens.