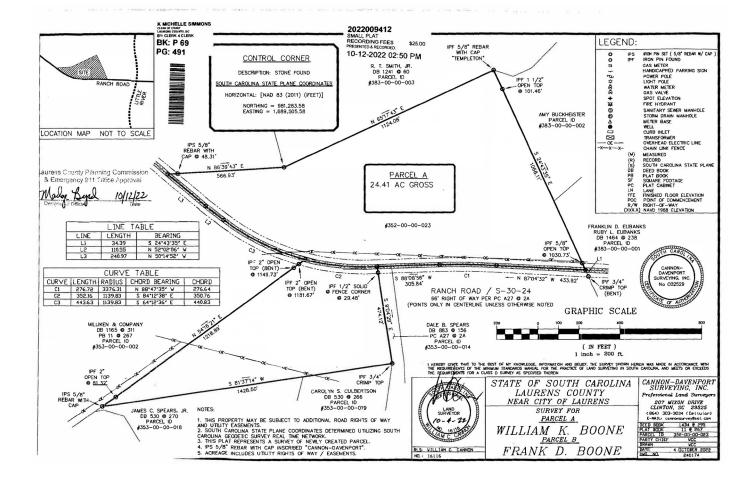

#### AVAILABLE SPACE

| Address:    | 00 Ranch Road<br>Greenville, SC 29601 |
|-------------|---------------------------------------|
| Sale Price: | \$390,560                             |
| Acreage:    | +/- 24.41 Acres                       |

### **PROPERTY HIGHLIGHTS**

- +/- 24.41 acres just outside the Laurens city limits.
- Located on Ranch Road, near Hwy 14 (Church Street).
- Excellent site for residential development.
- Property is un-zoned.
- Utilities available at site: Electricity, Public Water, Natural Gas, Sewer (15") approx. 1600' to the east.
- Property offers a quiet, rural setting while being near the conveniences of the City of Laurens.