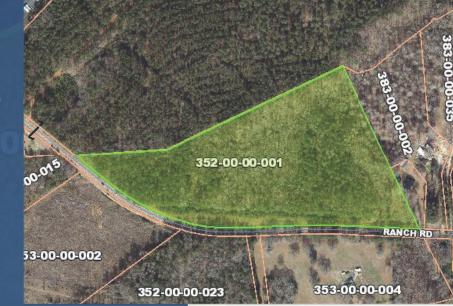

## FOR SALE LAURENS, SC LAND FOR DEVELOPMENT

## 00 RANCH ROAD LAURENS, SC 29306

EXCELLENT RESIDENTIAL DEVELOPMENT LOCATION NEAR HWY 14

52-00-00-023

### **PROPERTY HIGHLIGHTS**

- +/- 24.41 acres just outside the Laurens city limits.
- Located on Ranch Road, near Hwy 14 (Church Street).
- Excellent site for residential development.
- Property is un-zoned.
- Utilities available at site: Electricity, Public Water, Natural Gas, Sewer (15") approx. 1600' to the east.
- Property offers a quiet, rural setting while being near the conveniences of the City of Laurens.