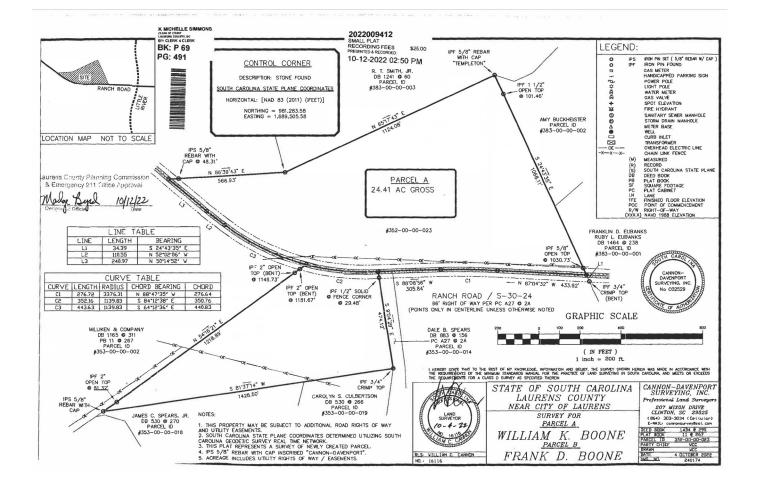

#### AVAILABLE SPACE

| Address:    | 00 Ranch Road<br>Laurens SC 29360 |
|-------------|-----------------------------------|
| Sale Price: | \$390,560                         |
| Acreage:    | +/- 24.41 Acres                   |

### **PROPERTY HIGHLIGHTS**

- +/- 24.41 acres just outside the Laurens city limits.
- Located on Ranch Road, near Hwy 14 (Church Street).
- Excellent site for residential development.
- Property is un-zoned.
- Utilities available at site: Electricity, Public Water, Natural Gas, Sewer (15") approx. 1600' to the east.
- Property offers a quiet, rural setting while being near the conveniences of the City of Laurens.