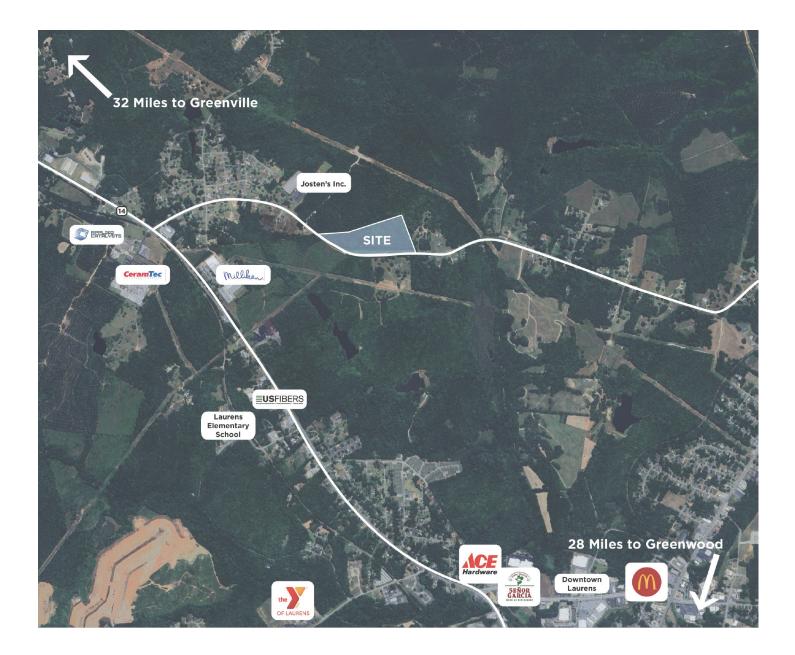

### **PROPERTY HIGHLIGHTS**

- +/- 24.41 acres just outside the Laurens city limits.
- Located on Ranch Road, near Hwy 14 (Church Street).
- Excellent site for residential development.
- Property is un-zoned.
- Utilities available at site: Electricity, Public Water, Natural Gas, Sewer (15") approx. 1600' to the east.
- Property offers a quiet, rural setting while being near the conveniences of the City of Laurens.