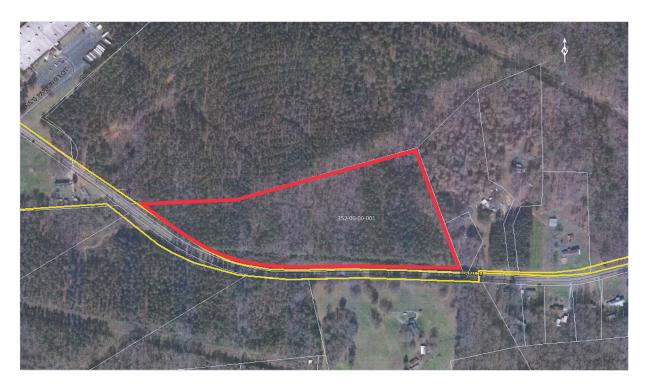

## 00 RANCH ROAD LAURENS, SC 29306

EXCELLENT RESIDENTIAL DEVELOPMENT LOCATION NEAR HWY 14

52-00-00-023

#### AVAILABLE SPACE

| Address:    | 00 Ranch Road<br>Laurens SC 29360 |
|-------------|-----------------------------------|
| Sale Price: | \$390,560                         |
| Acreage:    | +/- 24.41 Acres                   |

### **PROPERTY HIGHLIGHTS**

- +/- 24.41 acres just outside the Laurens city limits.
- Located on Ranch Road, near Hwy 14 (Church Street).
- Excellent site for residential development.
- Property is un-zoned.
- Utilities available at site: Electricity, Public Water, Natural Gas, Sewer (15") approx. 1600' to the east.
- Property offers a quiet, rural setting while being near the conveniences of the City of Laurens.

00 RANCH ROAD LAURENS, SC 29360

00 RANCH ROAD LAURENS, SC 29360

information deemed reliable, but not guaranteed.

HARRY CROXTON 404.985.8856 HCROXTON@KDSCAINE.COM