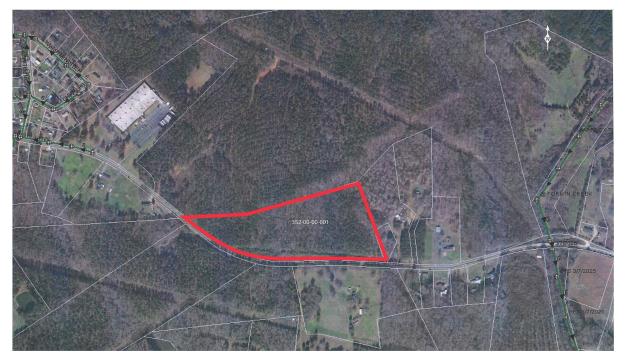

## 00 RANCH ROAD LAURENS, SC 29306

EXCELLENT RESIDENTIAL DEVELOPMENT LOCATION NEAR HWY 14

52-00-00-023

#### AVAILABLE SPACE

| Address:    | 00 Ranch Road<br>Laurens SC 29360 |
|-------------|-----------------------------------|
| Sale Price: | \$390,560                         |
| Acreage:    | +/- 24.41 Acres                   |

### **PROPERTY HIGHLIGHTS**

- +/- 24.41 acres just outside the Laurens city limits.
- Located on Ranch Road, near Hwy 14 (Church Street).
- Excellent site for residential development.
- Property is un-zoned.
- Utilities available at site: Electricity, Public Water, Natural Gas, Sewer (15") approx. 1600' to the east.
- Property offers a quiet, rural setting while being near the conveniences of the City of Laurens.

00 RANCH ROAD LAURENS, SC 29360

00 RANCH ROAD LAURENS, SC 29360

information deemed reliable, but not guaranteed.

HARRY CROXTON 404.985.8856 HCROXTON@KDSCAINE.COM