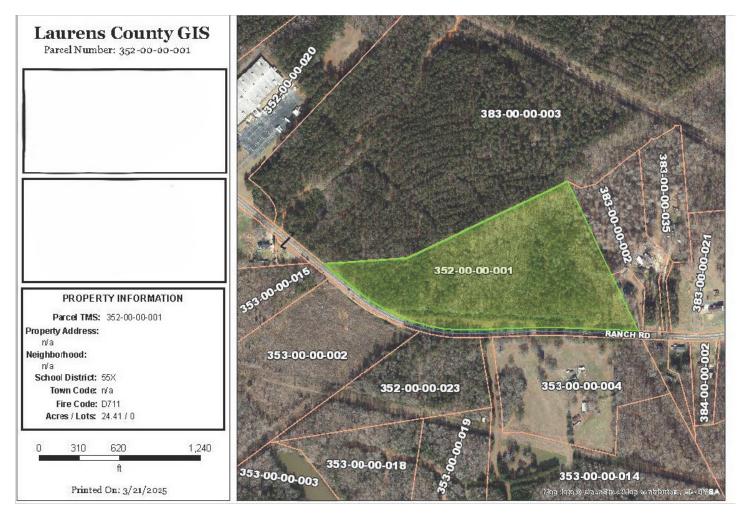

#### AVAILABLE SPACE

| Address:    | 00 Ranch Road<br>Laurens SC 29360 |
|-------------|-----------------------------------|
| Sale Price: | \$390,560                         |
| Acreage:    | +/- 24.41 Acres                   |

### **PROPERTY HIGHLIGHTS**

- +/- 24.41 acres just outside the Laurens city limits.
- Located on Ranch Road, near Hwy 14 (Church Street).
- Excellent site for residential development.
- Property is un-zoned.
- Utilities available at site: Electricity, Public Water, Natural Gas, Sewer (15") approx. 1600' to the east.
- Property offers a quiet, rural setting while being near the conveniences of the City of Laurens.