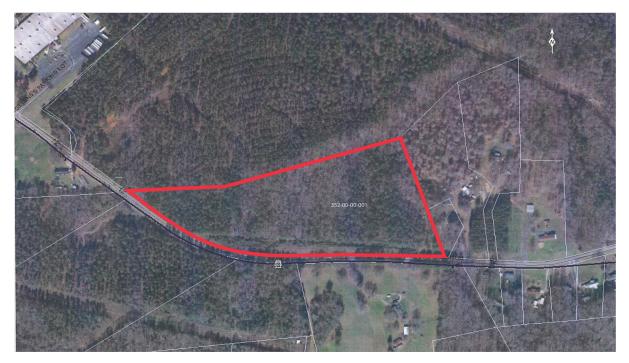

## 00 RANCH ROAD LAURENS, SC 29306

EXCELLENT RESIDENTIAL DEVELOPMENT LOCATION NEAR HWY 14

52-00-00-023

#### AVAILABLE SPACE

| Address:    | 00 Ranch Road<br>Laurens SC 29360 |
|-------------|-----------------------------------|
| Sale Price: | \$390,560                         |
| Acreage:    | +/- 24.41 Acres                   |

### **PROPERTY HIGHLIGHTS**

- +/- 24.41 acres just outside the Laurens city limits.
- Located on Ranch Road, near Hwy 14 (Church Street).
- Excellent site for residential development.
- Property is un-zoned.
- Utilities available at site: Electricity, Public Water, Natural Gas, Sewer (15") approx. 1600' to the east.
- Property offers a quiet, rural setting while being near the conveniences of the City of Laurens.

00 RANCH ROAD LAURENS, SC 29360

00 RANCH ROAD LAURENS, SC 29360

information deemed reliable, but not guaranteed.

HARRY CROXTON 404.985.8856 HCROXTON@KDSCAINE.COM