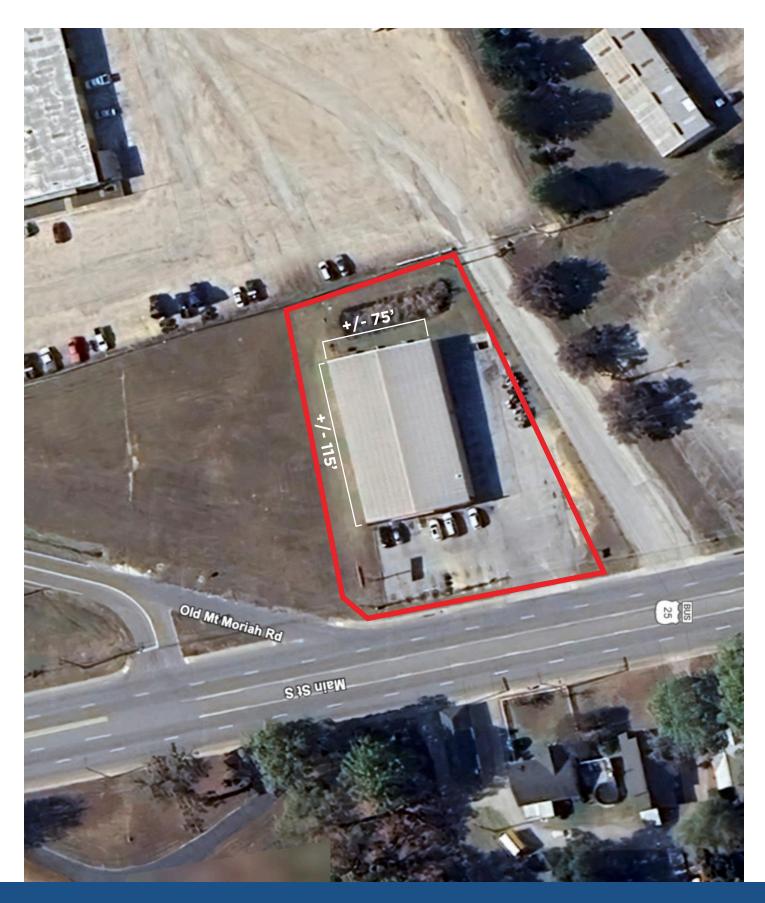

#### **AVAILABLE SPACE**

Address: 2518 HWY 25 SOUTH

GREENWOOD, SC 29646

**Sales Price:** \$899,000

Lease Rate: \$7,500/Month NNN

Square Feet: +/- 8,625 Square Feet

County: Greenwood
Tax Map: 6854-506-722

**Zoning:** C2 - Sec 6-3-41 General Commercial

#### PROPERTY HIGHLIGHTS

- · Just outside city limits, short drive to downtown and hospital on South side of Greenwood
- Built in 2000, below replacement cost
- Original Tenant: Dollar General (relocated to larger adjacent property for DG Market)
- Nearby Retailers: Food Lion, DG Market, Dollar Tree, 7-11, Little Caesars, Groucho's Deli, CVS, Walgreens, Burger King, O'Reilly's, KFC, Starbucks