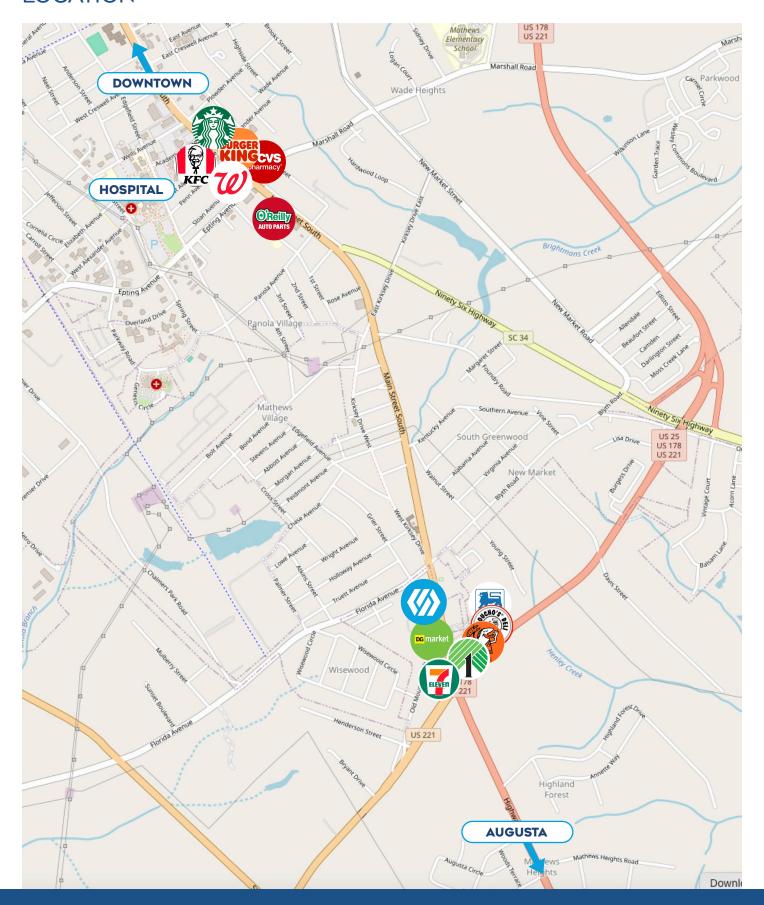

## LOCATION

#### PROPERTY HIGHLIGHTS

- · Just outside city limits, short drive to downtown and hospital on South side of Greenwood
- Built in 2000, below replacement cost
- Original Tenant: Dollar General (relocated to larger adjacent property for DG Market)
- Nearby Retailers: Food Lion, DG Market, Dollar Tree, 7-11, Little Caesars, Groucho's Deli, CVS, Walgreens, Burger King, O'Reilly's, KFC, Starbucks