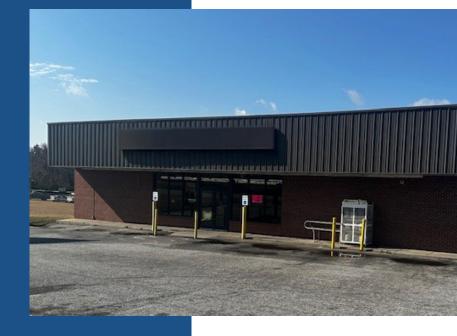

## FOR SALE OR LEASE

# RETAIL/FLEX

2518 HWY 25 SOUTH GREENWOOD, SC 29646



PETE BRETT, CCIM 864.414.6796



#### **DETAILS**



#### **AVAILABLE SPACE**

Address: 2518 HWY 25 SOUTH

GREENWOOD, SC 29646

**Sales Price:** \$899,000

Lease Rate: \$7,500/Month NNN

Square Feet: +/- 8,625 Square Feet

County: Greenwood
Tax Map: 6854-506-722

**Zoning:** C2 - Sec 6-3-41 General Commercial

#### PROPERTY HIGHLIGHTS

- · Just outside city limits, short drive to downtown and hospital on South side of Greenwood
- Built in 2000, below replacement cost
- Original Tenant: Dollar General (relocated to larger adjacent property for DG Market)
- Nearby Retailers: Food Lion, DG Market, Dollar Tree, 7-11, Little Caesars, Groucho's Deli, CVS, Walgreens, Burger King, O'Reilly's, KFC, Starbucks

|                          | 1 Mile   | 3 Miles  | 5 Miles  |
|-------------------------