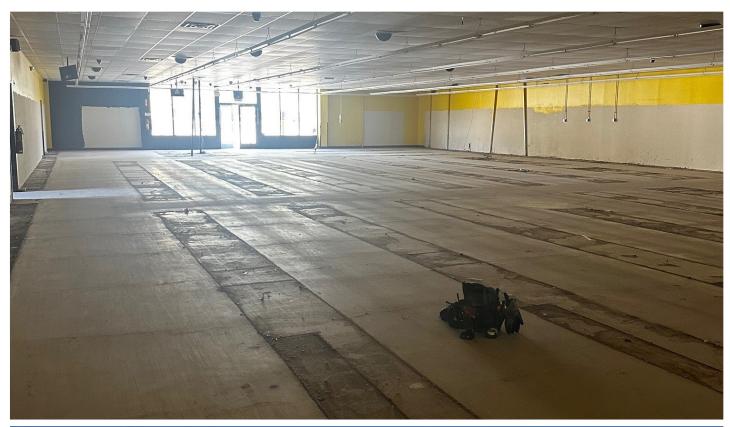

h NNN

Square Feet: +/- 8,625 Square Feet

County: Greenwood
Tax Map: 6854-506-722

**Zoning:** C2 - Sec 6-3-41 General Commercial

#### PROPERTY HIGHLIGHTS

- · Just outside city limits, short drive to downtown and hospital on South side of Greenwood
- Built in 2000, below replacement cost
- Original Tenant: Dollar General (relocated to larger adjacent property for DG Market)
- Nearby Retailers: Food Lion, DG Market, Dollar Tree, 7-11, Little Caesars, Groucho's Deli, CVS, Walgreens, Burger King, O'Reilly's, KFC, Starbucks

|                          | 1 Mile   | 3 Miles  | 5 Miles  |
|--------------------------|----------|----------|----------|
| Population               | 4,148    | 16,565   | 36,707   |
| Average Household Income | \$46,776 | \$47,835 | \$58,033 |

### PROPERTY PHOTOS







All information deemed reliable, but not guaranteed.

## LOCATION





#### REAL RELATIONSHIPS, NOT JUST REAL ESTATE

VERDAE OFFICE

340 Rocky Slope Road Suite 302 Greenville, SC 29607 **DOWNTOWN OFFICE** 

117 Williams Street Greenville, SC 29601

PETE BRETT, CCIM 864.414.6796 PBRETT@KDSCAINE.COM