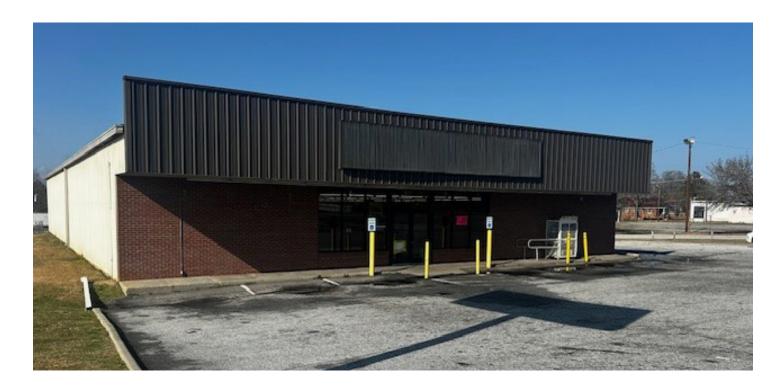

## FOR SALE OR LEASE

# RETAIL/FLEX

2518 HWY 25 SOUTH GREENWOOD, SC 29646



PETE BRETT, CCIM 864.414.6796



#### **DETAILS**



#### **AVAILABLE SPACE**

Address: 2518 HWY 25 SOUTH

GREENWOOD, SC 29646

**Sales Price:** \$899,000

Lease Rate: \$7,500/Month NNN

Square Feet: +/- 8,625 Square Feet

County: Greenwood
Tax Map: 6854-506-722

**Zoning:** C2 - Sec 6-3-41 General Commercial

#### PROPERTY HIGHLIGHTS

- · Just outside city limits, short drive to downtown and hospital on South side of Greenwood
- Built in 2000, below replacement cost
- Original Tenant: Dollar General (relocated to larger adjacent property for DG Market)
- Nearby Retailers: Food Lion, DG Market, Dollar Tree, 7-11, Little Caesars, Groucho's Deli, CVS, Walgreens, Burger King, O'Reilly's, KFC, Starbucks

|                          | 1 Mile   | 3 Miles  | 5 Miles  |
|--------------------------|----------|----------|----------|
| Population