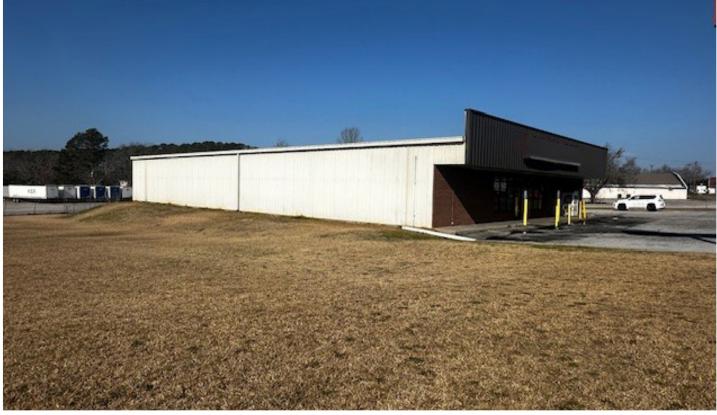

NNN

Square Feet: +/- 8,625 Square Feet

County: Greenwood
Tax Map: 6854-506-722

**Zoning:** C2 - Sec 6-3-41 General Commercial

#### PROPERTY HIGHLIGHTS

- · Just outside city limits, short drive to downtown and hospital on South side of Greenwood
- Built in 2000, below replacement cost
- Original Tenant: Dollar General (relocated to larger adjacent property for DG Market)
- Nearby Retailers: Food Lion, DG Market, Dollar Tree, 7-11, Little Caesars, Groucho's Deli, CVS, Walgreens, Burger King, O'Reilly's, KFC, Starbucks

|                          | 1 Mile   | 3 Miles  | 5 Miles  |
|--------------------------|----------|----------|----------|
| Population               | 4,148    | 16,565   | 36,707   |
| Average Household Income | \$46,776 | \$47,835 | \$58,033 |

### PROPERTY PHOTOS







All information deemed reliable, but not guaranteed.

## LOCATION





#### REAL RELATIONSHIPS, NOT JUST REAL ESTATE

VERDAE OFFICE

340 Rocky Slope Road Suite 302 Greenville, SC 29607 **DOWNTOWN OFFICE** 

117 Williams Street Greenville, SC 29601

PETE BRETT, CCIM 864.414.6796 PBRETT@KDSCAINE.COM