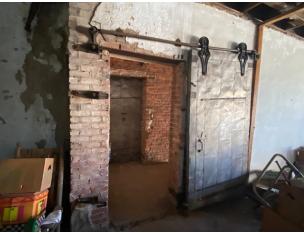

## **PROPERTY FEATURES**

- 2,106 sf finished on main level and 2,106 SF unfinished 2nd floor
- 526 sf basement
- Street parking along with parking at rear entrance
- Former Claytons Barbershop in downtown Lyman near 1st Baptist Church
- Upstairs could be converted to downtown loft