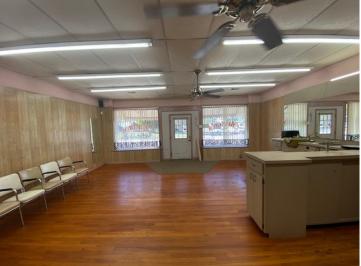

## **PROPERTY FEATURES**

- 2,106 sf finished on main level and 2,106 SF unfinished 2nd floor
- 526 sf basement
- Street parking along with parking at rear entrance
- Former Claytons Barbershop in downtown Lyman near 1st Baptist Church
- Upstairs could be converted to downtown loft