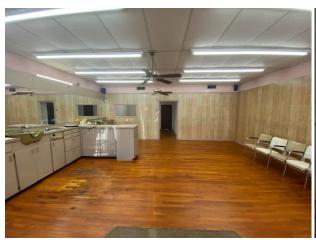

## **PROPERTY FEATURES**

- 2,106 sf finished on main level and 2,106 SF unfinished 2nd floor
- 526 sf basement
- Street parking along with parking at rear entrance
- Former Claytons Barbershop in downtown Lyman near 1st Baptist Church
- Upstairs could be converted to downtown loft