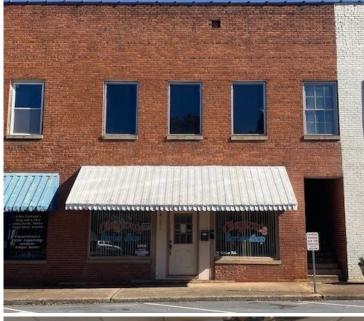

# 56 Groce Road Lyman, SC 29365

Retail/Office Space For Sale Downtown Lyman

Property Type Office, Retail
Status For Sale
Sale Price \$378,000

**Square Feet** +/- 4,212 Square Feet

**Zoning** CBD

County Spartanburg
Tax Map 5-15-11-101.00

## **PROPERTY FEATURES**

- 2,106 sf finished on main level and 2,106 SF unfinished 2nd floor
- 526 sf basement
- Street parking along with parking at rear entrance
- Former Claytons Barbershop in downtown Lyman near 1st Baptist Church
- Upstairs could be converted to downtown loft