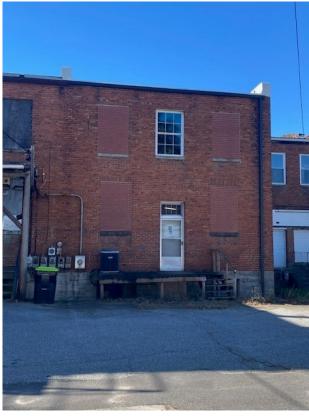

# 56 Groce Road Lyman, SC 29365

Retail/Office Space For Sale Downtown Lyman

Property Type Office, Retail
Status For Sale
Sale Price \$378,000

**Square Feet** +/- 4,212 Square Feet

**Zoning** CBD

County Spartanburg
Tax Map 5-15-11-101.00

## **PROPERTY FEATURES**

- 2,106 sf finished on main level and 2,106 SF unfinished 2nd floor
- 526 sf basement
- Street parking along with parking at rear entrance
- Former Claytons Barbershop in downtown Lyman near 1st Baptist Church
- Upstairs could be converted to downtown loft