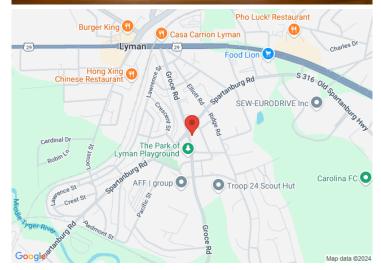

# 56 Groce Road Lyman, SC 29365

Retail/Office Space For Sale Downtown Lyman

Property Type Office, Retail
Status For Sale
Sale Price \$378,000

**Square Feet** +/- 4,212 Square Feet

**Zoning** CBD

County Spartanburg
Tax Map 5-15-11-101.00