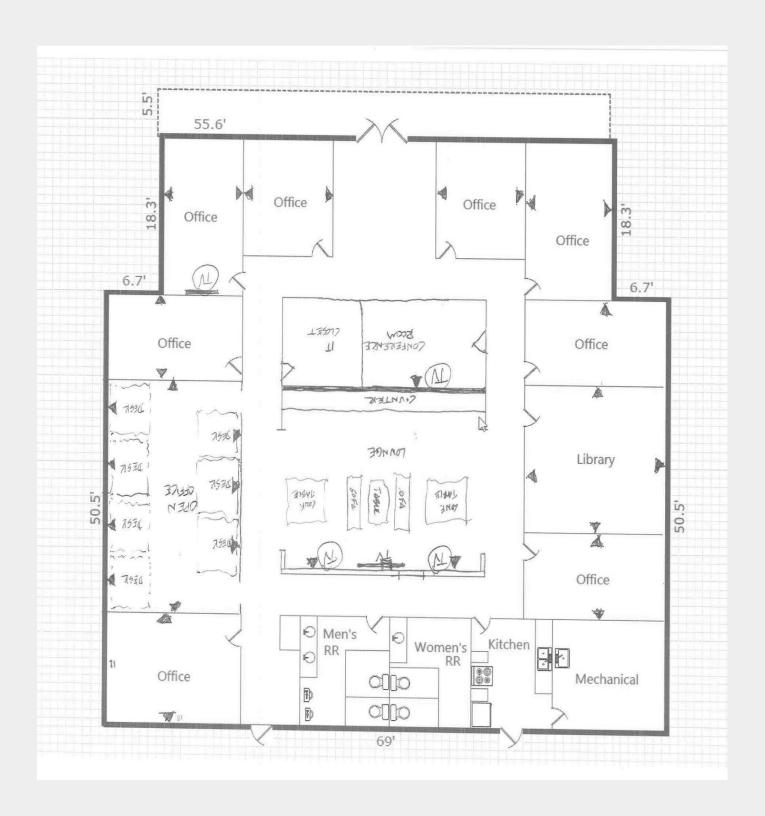

#### **PROPERTY FEATURES - 610 N Main Building**

- A perfect blend of private offices and open space
- Efficient floor plan, windowed offices and large meeting room built-in cabinets
- Owner will consider subdividing or upfitting to suit
- Brand new roof and updated lighting throughout building
- Tenant upfit allowance for qualified tenants and terms

#### **OFFERING SUMMARY**

| Total Building Area                | ±8,700 SF                                                                          |
|------------------------------------|------------------------------------------------------------------------------------|
| <b>Building 610 Square Footage</b> | ±4,500 SF                                                                          |
| <b>Building 614 Square Footage</b> | ±4,200 SF                                                                          |
| Site Size                          | ±0.71 AC                                                                           |
| Tax Map Number                     | 0034000101200 & 0034000101100                                                      |
| Zoning                             | MX-2, a mixed used category within the City of Greenville                          |
| Lease Rate, 610 N Main<br>Building | \$28/SF Modified Gross, inclusive of taxes, insurance, and common area maintenance |
| Sale Price                         | \$3,045,000                                                                        |
| Ingress/Egress Points              | Two on N. Main & Two on rear alley                                                 |
| Parking                            | On-site and street parking available                                               |