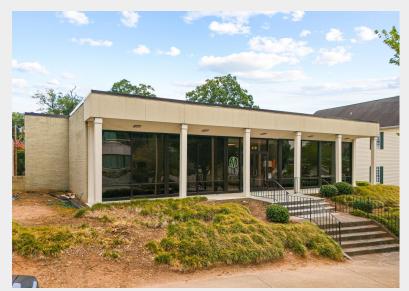

#### **PROPERTY FEATURES - 610 N Main Building**

- A perfect blend of private offices and open space
- Efficient floor plan, windowed offices and large meeting room built-in cabinets
- Owner will consider subdividing or upfitting to suit
- Brand new roof and updated lighting throughout building
- Tenant upfit allowance for qualified tenants and terms

#### 610 N. MAIN BUILDING - PROPERTY PHOTOS

Brad Doyle 864.237.8458 bdoyle@kdscaine.com