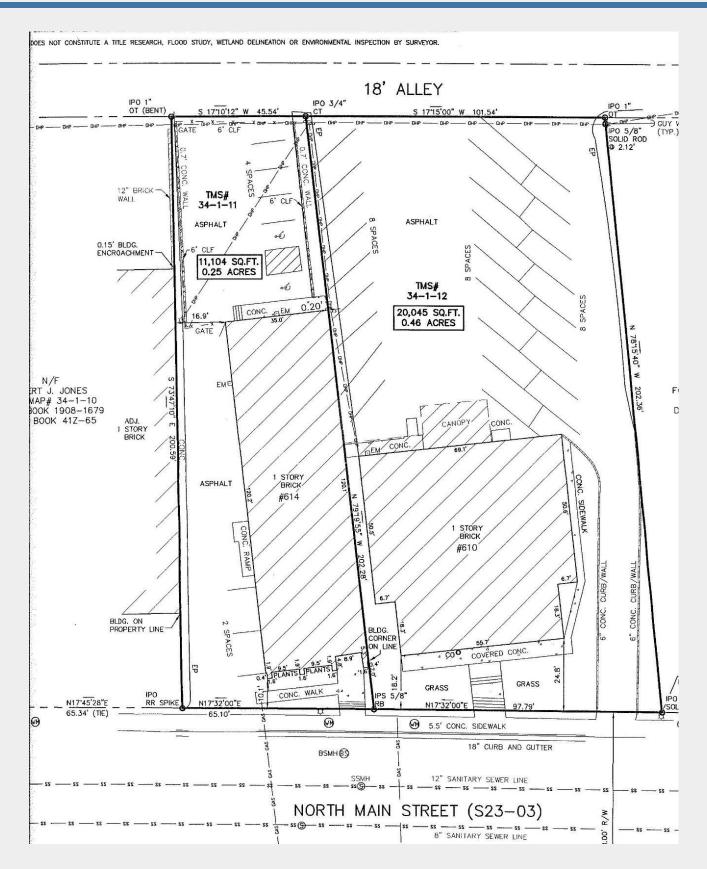

#### **OFFERING SUMMARY**

| Total Building Area                | ±8,700 SF                                                                          |
|------------------------------------|------------------------------------------------------------------------------------|
| <b>Building 610 Square Footage</b> | ±4,500 SF                                                                          |
| <b>Building 614 Square Footage</b> | ±4,200 SF                                                                          |
| Site Size                          | ±0.71 AC                                                                           |
| Tax Map Number                     | 0034000101200 & 0034000101100                                                      |
| Zoning                             | MX-2, a mixed used category within the City of Greenville                          |
| Lease Rate, 610 N Main<br>Building | \$28/SF Modified Gross, inclusive of taxes, insurance, and common area maintenance |
| Sale Price                         | \$3,045,000                                                                        |
| Ingress/Egress Points              | Two on N. Main & Two on rear alley                                                 |
| Parking                            | On-site and street parking available                                               |