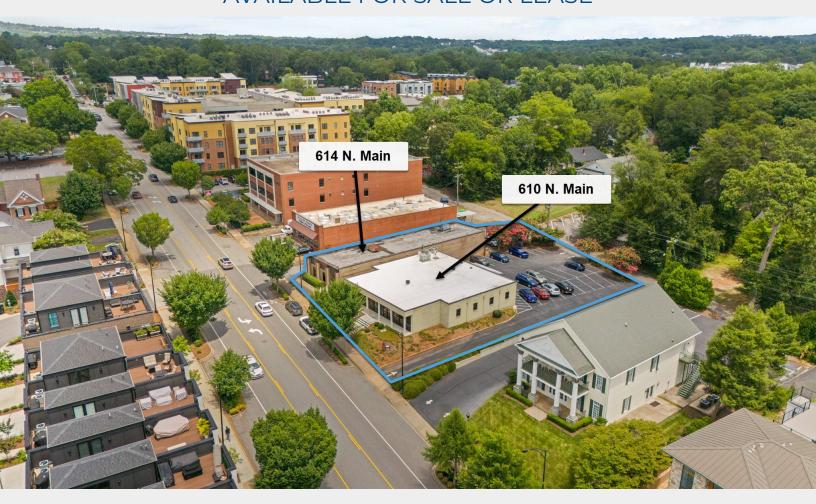

### AVAILABLE FOR SALE OR LEASE

## Premier Opportunity in Greenville's North Main Submarket

This office or redevelopment opportunity is located at 610 and 614 N Main Street, in Downtown Greenville. Situated in the thriving submarket of N. Main/ E. Stone. These two buildings offer prime street frontage and use versatility. Both buildings offer adaptable layouts and on-site parking with ease of ingress/egress from the front and rear of the property. With easy access to local amenities, public transportation, and ample foot traffic, these properties present an unparalleled opportunity for businesses seeking a dynamic location in one of Greenville's most sought-after neighborhoods.

#### **PROPERTY FEATURES - 610 N Main Building**

- A perfect blend of private offices and open space
- Efficient floor plan, windowed offices and large meeting room built-in cabinets
- Owner will consider subdividing or upfitting to suit
- Brand new roof and updated lighting throughout building
- Tenant upfit allowance for qualified tenants and terms

#### **PROPERTY FEATURES - 614 N Main Building**

- Fully leased
- Current build-out for tenant, Breakout Games
- Contact broker for details on lease (NDA required)