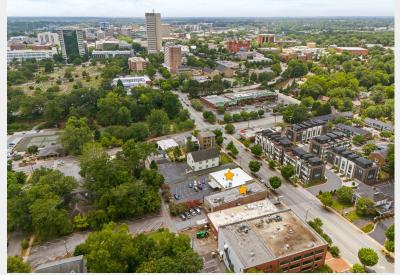

## Premier Opportunity in Greenville's North Main Submarket

This office or redevelopment opportunity is located at 610 and 614 N Main Street, in Downtown Greenville. Situated in the thriving submarket of N. Main/ E. Stone. These two buildings offer prime street frontage and use versatility. Both buildings offer adaptable layouts and on-site parking with ease of ingress/egress from the front and rear of the property. With easy access to local amenities, public transportation, and ample foot traffic, these properties present an unparalleled opportunity for businesses seeking a dynamic location in one of Greenville's most sought-after neighborhoods.