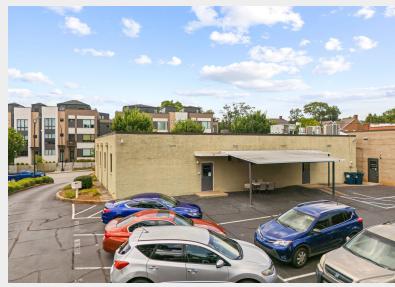

#### 610 N. MAIN BUILDING - PROPERTY PHOTOS

Brad Doyle 864.237.8458 bdoyle@kdscaine.com

#### **OFFERING SUMMARY**

| Total Building Area                | ±8,700 SF                                                                          |
|------------------------------------|------------------------------------------------------------------------------------|
| <b>Building 610 Square Footage</b> | ±4,500 SF                                                                          |
| <b>Building 614 Square Footage</b> | ±4,200 SF                                                                          |
| Site Size                          | ±0.71 AC                                                                           |
| Tax Map Number                     | 0034000101200 & 0034000101100                                                      |
| Zoning                             | MX-2, a mixed used category within the City of Greenville                          |
| Lease Rate, 610 N Main<br>Building | \$28/SF Modified Gross, inclusive of taxes, insurance, and common area maintenance |
| Sale Price                         | \$3,045,000                                                                        |
| Ingress/Egress Points              | Two on N. Main & Two on rear alley                                                 |
| Parking                            | On-site and street parking available                                               |