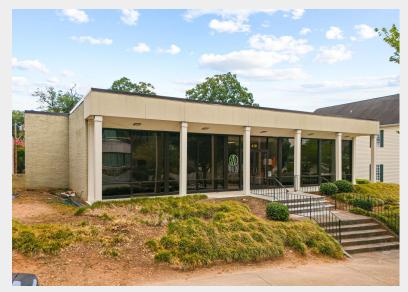

### **PROPERTY FEATURES - 610 N Main Building**

- A perfect blend of private offices and Open Space
- Efficient floor plan, windowed offices and large meeting room built-in cabinets
- Owner will consider subdividing or upfitting to suit
- Updated lighting throughout building
- Tenant upfit allowance for qualified tenants and terms