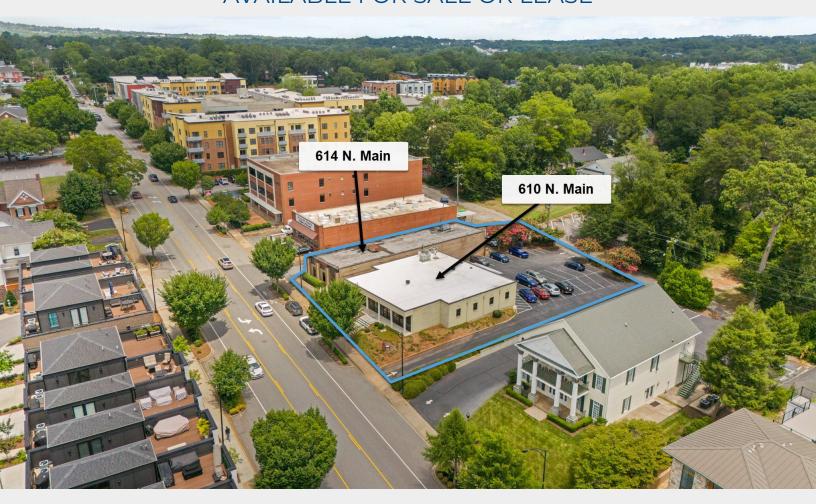

## Premier Opportunity in Greenville's North Main Submarket

This office or redevelopment opportunity is located at 610 and 614 N Main Street, in Downtown Greenville. Situated in the thriving submarket of N. Main/ E. Stone. These two buildings offer prime street frontage and use versatility. Both buildings offer adaptable layouts and on-site parking with ease of ingress/egress from the front and rear of the property. With easy access to local amenities, public transportation, and ample foot traffic, these properties present an unparalleled opportunity for businesses seeking a dynamic location in one of Greenville's most sought-after neighborhoods.

#### **OFFERING SUMMARY**

| Total Building Area                | ±8,700 SF                                                                          |
|------------------------------------|------------------------------------------------------------------------------------|
| <b>Building 610 Square Footage</b> | ±4,500 SF                                                                          |
| <b>Building 614 Square Footage</b> | ±4,200 SF                                                                          |
| Site Size                          | ±0.71 AC                                                                           |
| Tax Map Number                     | 0034000101200 & 0034000101100                                                      |
| Zoning                             | MX-2, a mixed used category within the City of Greenville                          |
| Lease Rate, 610 N Main<br>Building | \$28/SF Modified Gross, inclusive of taxes, insurance, and common area maintenance |
| Sale Price                         | \$3,045,000                                                                        |
| Parking                            | On-site and street parking available                                               |