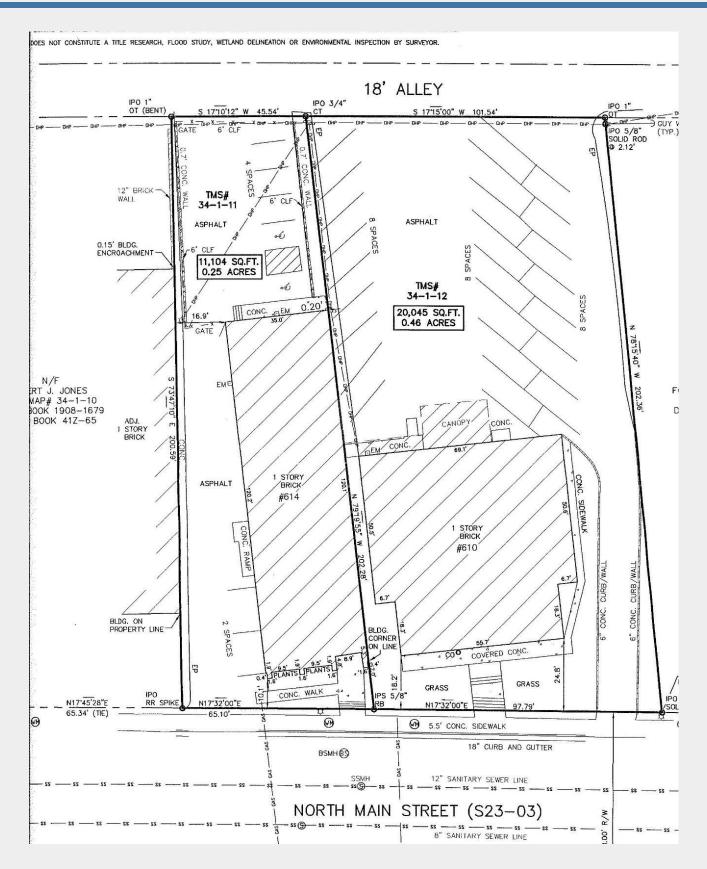

#### **OFFERING SUMMARY**

| Total Building Area                | ±8,700 SF                                                                          |
|------------------------------------|------------------------------------------------------------------------------------|
| <b>Building 610 Square Footage</b> | ±4,500 SF                                                                          |
| <b>Building 614 Square Footage</b> | ±4,200 SF                                                                          |
| Site Size                          | ±0.71 AC                                                                           |
| Tax Map Number                     | 0034000101200 & 0034000101100                                                      |
| Zoning                             | MX-2, a mixed used category within the City of Greenville                          |
| Lease Rate, 610 N Main<br>Building | \$28/SF Modified Gross, inclusive of taxes, insurance, and common area maintenance |
| Sale Price                         | \$3,045,000                                                                        |
| Parking                            | On-site and street parking available                                               |