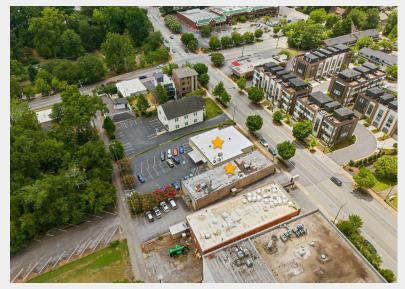

## Premier Opportunity in Greenville's North Main Submarket

This office or redevelopment opportunity is located at 610 and 614 N Main Street, in Downtown Greenville. Situated in the thriving submarket of N. Main/ E. Stone. These two buildings offer prime street frontage and use versatility. Both buildings offer adaptable layouts and on-site parking with ease of ingress/egress from the front and rear of the property. With easy access to local amenities, public transportation, and ample foot traffic, these properties present an unparalleled opportunity for businesses seeking a dynamic location in one of Greenville's most sought-after neighborhoods.

#### **OFFERING SUMMARY**

| Total Building Area                | ±8,700 SF                                                                          |
|------------------------------------|------------------------------------------------------------------------------------|
| <b>Building 610 Square Footage</b> | ±4,500 SF                                                                          |
| <b>Building 614 Square Footage</b> | ±4,200 SF                                                                          |
| Site Size                          | ±0.71 AC                                                                           |
| Tax Map Number                     | 0034000101200 & 0034000101100                                                      |
| Zoning                             | MX-2, a mixed used category within the City of Greenville                          |
| Lease Rate, 610 N Main<br>Building | \$28/SF Modified Gross, inclusive of taxes, insurance, and common area maintenance |
| Sale Price                         | \$3,045,000                                                                        |
| Parking                            | On-site and street parking available                                               |