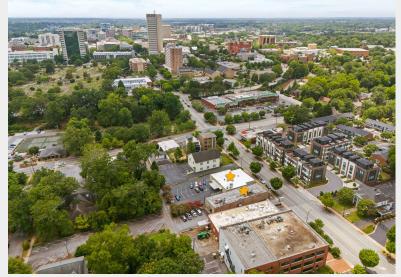

## Premier Opportunity in Greenville's North Main Submarket

This office or redevelopment opportunity is located at 610 and 614 N Main Street, in Downtown Greenville. Situated in the thriving submarket of N. Main/ E. Stone. These two buildings offer prime street frontage and use versatility. Both buildings offer adaptable layouts and on-site parking with ease of ingress/egress from the front and rear of the property. With easy access to local amenities, public transportation, and ample foot traffic, these properties present an unparalleled opportunity for businesses seeking a dynamic location in one of Greenville's most sought-after neighborhoods.