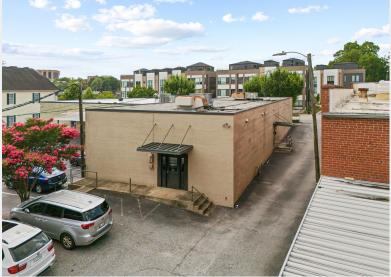

## Premier Opportunity in Greenville's North Main Submarket

This office or redevelopment opportunity is located at 610 and 614 N Main Street, in Downtown Greenville. Situated in the thriving submarket of N. Main/ E. Stone. These two buildings offer prime street frontage and use versatility. Both buildings offer adaptable layouts and on-site parking with ease of ingress/egress from the front and rear of the property. With easy access to local amenities, public transportation, and ample foot traffic, these properties present an unparalleled opportunity for businesses seeking a dynamic location in one of Greenville's most sought-after neighborhoods.

#### **OFFERING SUMMARY**

| Total Building Area                | ±8,700 SF                                                                          |
|------------------------------------|------------------------------------------------------------------------------------|
| <b>Building 610 Square Footage</b> | ±4,500 SF                                                                          |
| <b>Building 614 Square Footage</b> | ±4,200 SF                                                                          |
| Site Size                          | ±0.71 AC                                                                           |
| Tax Map Number                     | 0034000101200 & 0034000101100                                                      |
| Zoning                             | MX-2, a mixed used category within the City of Greenville                          |
| Lease Rate, 610 N Main<br>Building | \$28/SF Modified Gross, inclusive of taxes, insurance, and common area maintenance |
| Sale Price                         | \$3,045,000                                                                        |
| Parking                            | On-site and street parking available                                               |