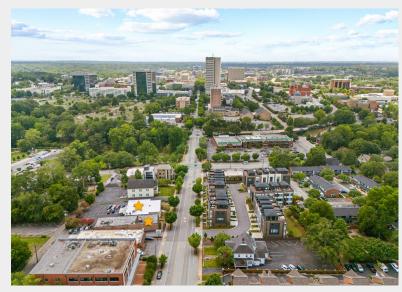

## Premier Opportunity in Greenville's North Main Submarket

This office or redevelopment opportunity is located at 610 and 614 N Main Street, in Downtown Greenville. Situated in the thriving submarket of N. Main/ E. Stone. These two buildings offer prime street frontage and use versatility. Both buildings offer adaptable layouts and on-site parking with ease of ingress/egress from the front and rear of the property. With easy access to local amenities, public transportation, and ample foot traffic, these properties present an unparalleled opportunity for businesses seeking a dynamic location in one of Greenville's most sought-after neighborhoods.