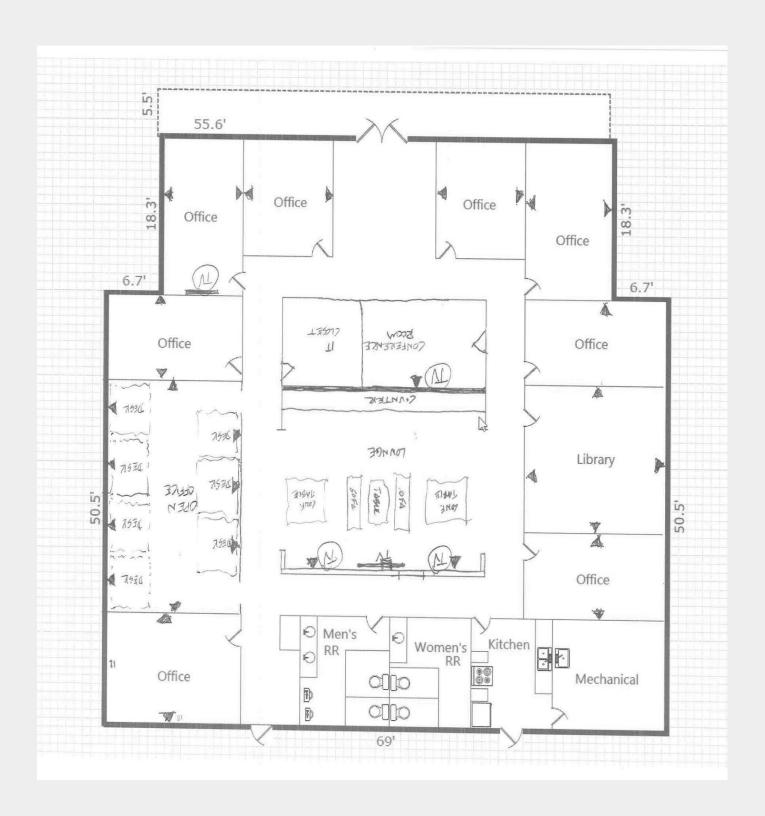

### **PROPERTY FEATURES - 610 N Main Building**

- A perfect blend of private offices and Open Space
- Efficient floor plan, windowed offices and large meeting room built-in cabinets
- Owner will consider subdividing or upfitting to suit
- Updated lighting throughout building
- Tenant upfit allowance for qualified tenants and terms

#### **OFFERING SUMMARY**

| Total Building Area                | ±8,700 SF                                                                          |
|------------------------------------|------------------------------------------------------------------------------------|
| <b>Building 610 Square Footage</b> | ±4,500 SF                                                                          |
| <b>Building 614 Square Footage</b> | ±4,200 SF                                                                          |
| Site Size                          | ±0.71 AC                                                                           |
| Tax Map Number                     | 0034000101200 & 0034000101100                                                      |
| Zoning                             | MX-2, a mixed used category within the City of Greenville                          |
| Lease Rate, 610 N Main<br>Building | \$28/SF Modified Gross, inclusive of taxes, insurance, and common area maintenance |
| Sale Price                         | \$3,045,000                                                                        |
| Parking                            | On-site and street parking available                                               |