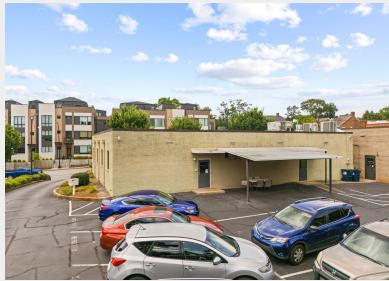

## Premier Opportunity in Greenville's North Main Submarket

This office or redevelopment opportunity is located at 610 and 614 N Main Street, in Downtown Greenville. Situated in the thriving submarket of N. Main/ E. Stone. These two buildings offer prime street frontage and use versatility. Both buildings offer adaptable layouts and on-site parking with ease of ingress/egress from the front and rear of the property. With easy access to local amenities, public transportation, and ample foot traffic, these properties present an unparalleled opportunity for businesses seeking a dynamic location in one of Greenville's most sought-after neighborhoods.

#### **OFFERING SUMMARY**

| Total Building Area                | ±8,700 SF                                                                          |
|------------------------------------|------------------------------------------------------------------------------------|
| <b>Building 610 Square Footage</b> | ±4,500 SF                                                                          |
| <b>Building 614 Square Footage</b> | ±4,200 SF                                                                          |
| Site Size                          | ±0.71 AC                                                                           |
| Tax Map Number                     | 0034000101200 & 0034000101100                                                      |
| Zoning                             | MX-2, a mixed used category within the City of Greenville                          |
| Lease Rate, 610 N Main<br>Building | \$28/SF Modified Gross, inclusive of taxes, insurance, and common area maintenance |
| Sale Price                         | \$3,045,000                                                                        |
| Parking                            | On-site and street parking available                                               |