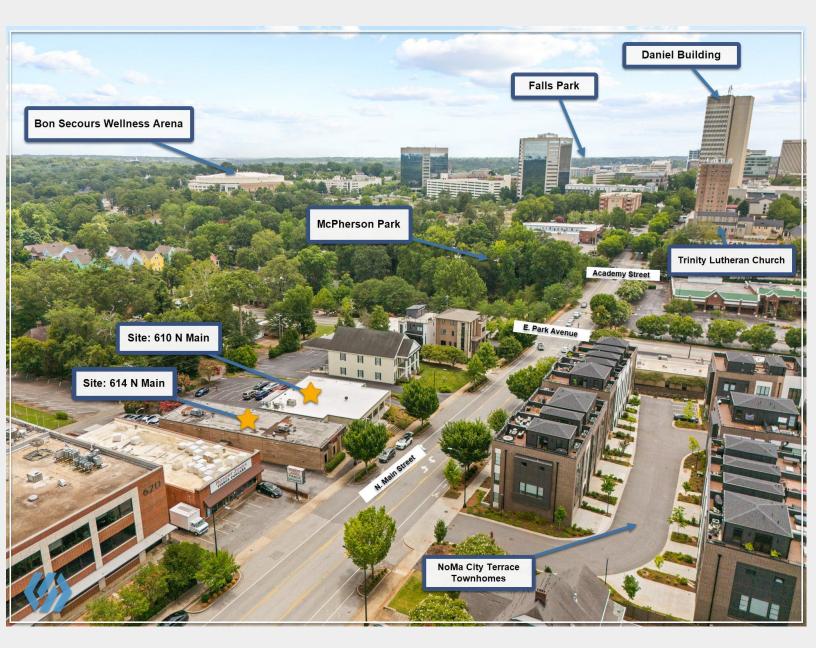

## Premier Opportunity in Greenville's North Main Submarket

This office or redevelopment opportunity is located at 610 and 614 N Main Street, in Downtown Greenville. Situated in the thriving submarket of N. Main/ E. Stone. These two buildings offer prime street frontage and use versatility. Both buildings offer adaptable layouts and on-site parking with ease of ingress/egress from the front and rear of the property. With easy access to local amenities, public transportation, and ample foot traffic, these properties present an unparalleled opportunity for businesses seeking a dynamic location in one of Greenville's most sought-after neighborhoods.