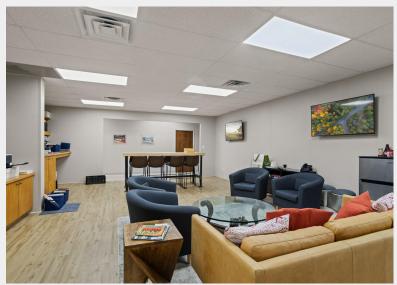

### **PROPERTY FEATURES - 610 N Main Building**

- A perfect blend of private offices and Open Space
- Efficient floor plan, windowed offices and large meeting room built-in cabinets
- Owner will consider subdividing or upfitting to suit
- Updated lighting throughout building
- Tenant upfit allowance for qualified tenants and terms