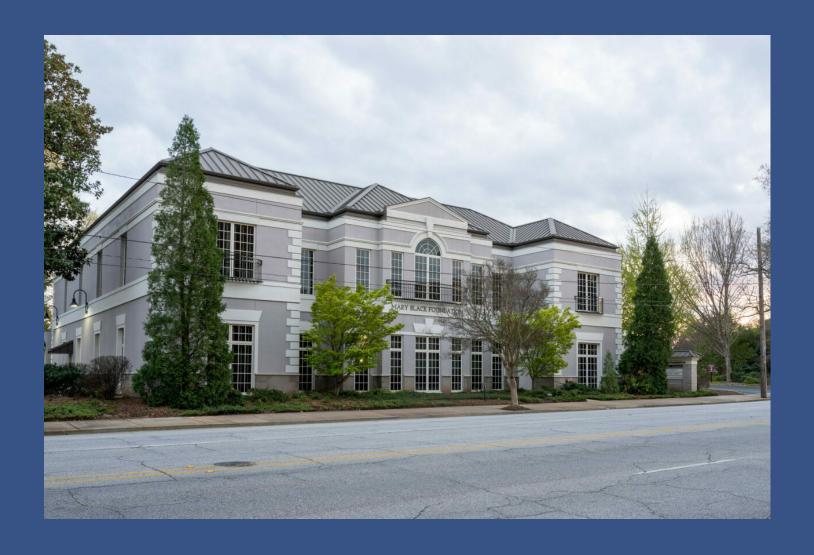

### MARY BLACK FOUNDATION BUILDING

349 E Main St Spartanburg, SC 29302

**AVAILABLE** +/-3,189 RSF OFFICE **LEASE RATE** \$25/SF FULL SERVICE

Tim Satterfield 864-415-2373

#### MARY BLACK FOUNDATION BUILDING

349 E Main St Spartanburg, SC 29302

#### **PROPERTY OVERVIEW**

Office space for lease in Downtown Spartanburg

- Suite 200 \$25/SF
- Individual Office Space \$500/month

#### **PROPERTY HIGHLIGHTS**

- · 2 story office building located in Spartanburg's CBD
- Tenants include Mary Black Foundation, Strategic Spartanburg. & Raymond James & Associates
- · Leed Certified
- Outdoor patio with garden and dining area available for Tenant use
- Monument sign
- · 30 on-site surface parking spaces
- · Utilities and janitorial services included
- · Access to meeting room for up to 20 people (must be reserved in advance)
- · Kitchen/break area available for use
- 2022 Traffic Count: 11,900 VPD