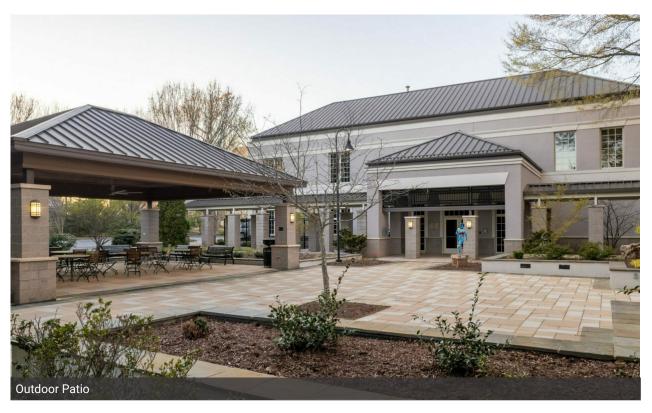

#### **PROPERTY HIGHLIGHTS**

- · 2 story office building located in Spartanburg's CBD
- Tenants include Mary Black Foundation, Strategic Spartanburg. & Raymond James & Associates
- · Leed Certified
- Outdoor patio with garden and dining area available for Tenant use
- Monument sign
- · 30 on-site surface parking spaces
- · Utilities and janitorial services included
- · Access to meeting room for up to 20 people (must be reserved in advance)
- · Kitchen/break area available for use
- 2022 Traffic Count: 11,900 VPD