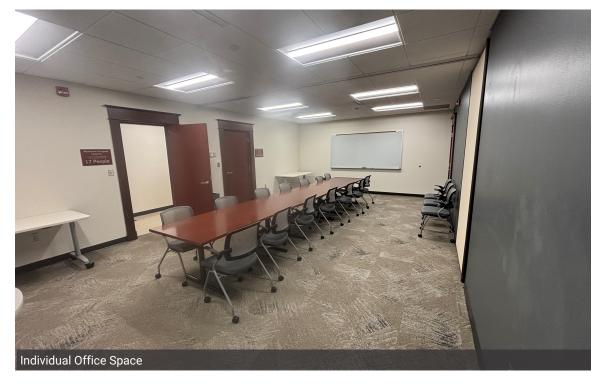

#### **PROPERTY OVERVIEW**

Office space for lease in Downtown Spartanburg

- Suite 200 \$25/SF
- Individual Office Space \$500/month

#### **PROPERTY HIGHLIGHTS**

- · 2 story office building located in Spartanburg's CBD
- Tenants include Mary Black Foundation, Strategic Spartanburg. & Raymond James & Associates
- · Leed Certified
- Outdoor patio with garden and dining area available for Tenant use
- Monument sign
- · 30 on-site surface parking spaces
- · Utilities and janitorial services included
- · Access to meeting room for up to 20 people (must be reserved in advance)
- · Kitchen/break area available for use
- 2022 Traffic Count: 11,900 VPD