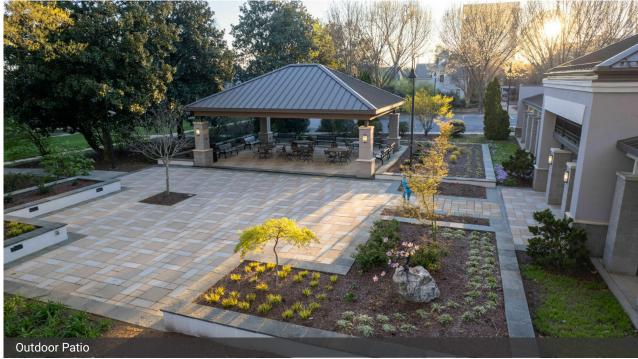

#### **PROPERTY HIGHLIGHTS**

- · 2 story office building located in Spartanburg's CBD
- Tenants include Mary Black Foundation, Strategic Spartanburg. & Raymond James & Associates
- · Leed Certified
- Outdoor patio with garden and dining area available for Tenant use
- Monument sign
- · 30 on-site surface parking spaces
- · Utilities and janitorial services included
- · Access to meeting room for up to 20 people (must be reserved in advance)
- · Kitchen/break area available for use
- 2022 Traffic Count: 11,900 VPD