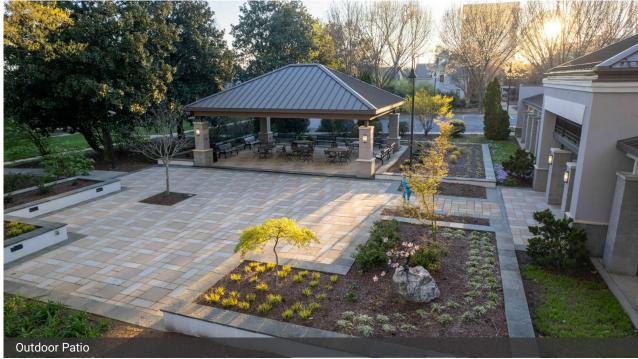

#### PROPERTY HIGHLIGHTS

- · 2 story office building located in Spartanburg's CBD
- Tenants include Mary Black Foundation, Strategic Spartanburg. & Raymond James & Associates
- · Leed Certified
- · Outdoor patio with garden and dining area available for Tenant use
- Monument sign
- 30 on-site surface parking spaces
- · Utilities and janitorial services included
- Access to meeting room for up to 20 people (must be reserved in advance)
- Kitchen/break area
- 2022 Traffic Count: 11,900 VPD