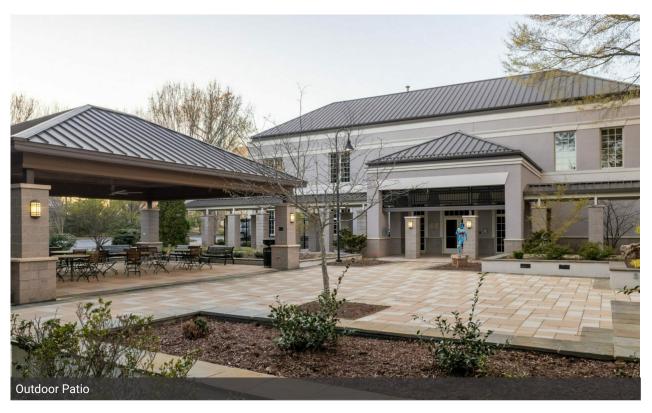

#### PROPERTY HIGHLIGHTS

- · 2 story office building located in Spartanburg's CBD
- Tenants include Mary Black Foundation, Strategic Spartanburg. & Raymond James & Associates
- · Leed Certified
- · Outdoor patio with garden and dining area available for Tenant use
- Monument sign
- 30 on-site surface parking spaces
- · Utilities and janitorial services included
- Access to meeting room for up to 20 people (must be reserved in advance)
- Kitchen/break area
- 2022 Traffic Count: 11,900 VPD