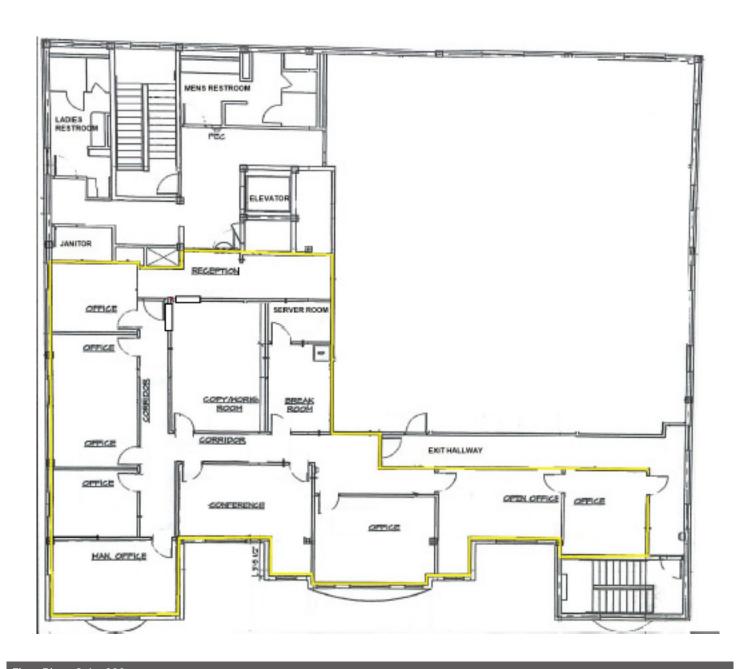

### MARY BLACK FOUNDATION BUILDING

349 E Main St Spartanburg, SC 29302

Floor Plan - Suite 200