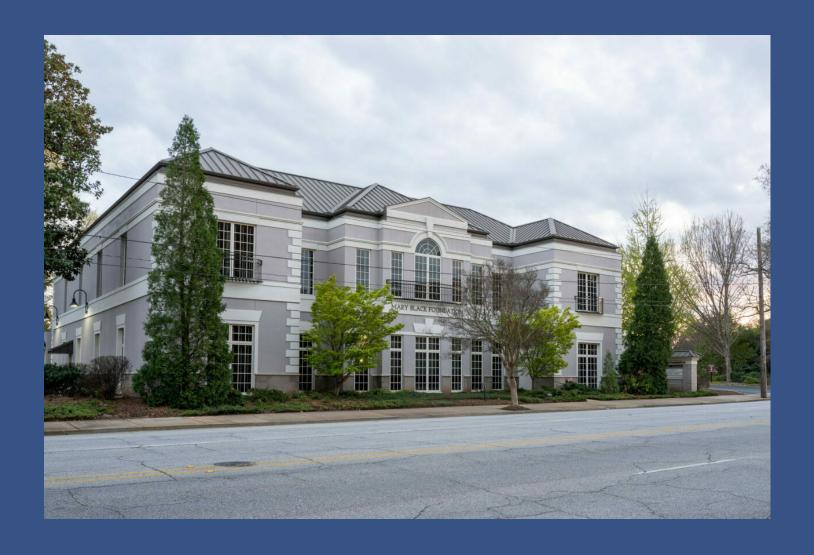

### MARY BLACK FOUNDATION BUILDING

349 E Main St Spartanburg, SC 29302

**AVAILABLE** +/-3,189 RSF OFFICE **LEASE RATE** \$25/SF FULL SERVICE

Tim Satterfield 864-415-2373

#### MARY BLACK FOUNDATION BUILDING

349 E Main St Spartanburg, SC 29302

#### **PROPERTY OVERVIEW**

Office space for lease in Downtown Spartanburg

#### PROPERTY HIGHLIGHTS

- · 2 story office building located in Spartanburg's CBD
- Tenants include Mary Black Foundation, Strategic Spartanburg. & Raymond James & Associates
- · Leed Certified
- · Outdoor patio with garden and dining area available for Tenant use
- Monument sign
- 30 on-site surface parking spaces
- · Utilities and janitorial services included
- Access to meeting room for up to 20 people (must be reserved in advance)
- Kitchen/break area
- 2022 Traffic Count: 11,900 VPD