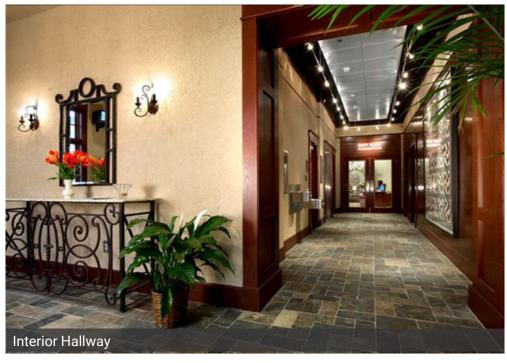

#### PROPERTY HIGHLIGHTS

- · 2 story office building located in Spartanburg's CBD
- Tenants include Mary Black Foundation, Strategic Spartanburg. & Raymond James & Associates
- · Leed Certified
- · Outdoor patio with garden and dining area available for Tenant use
- Monument sign
- 30 on-site surface parking spaces
- · Utilities and janitorial services included
- Access to meeting room for up to 20 people (must be reserved in advance)
- Kitchen/break area
- 2022 Traffic Count: 11,900 VPD