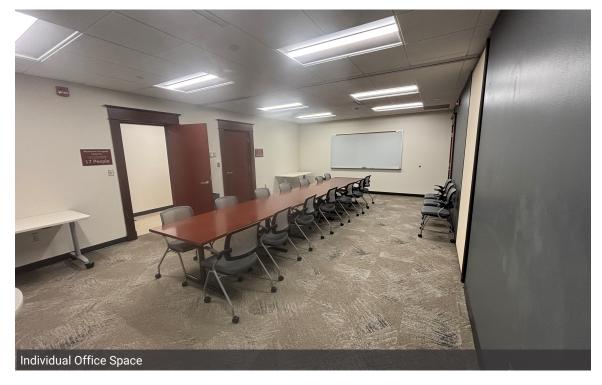

#### PROPERTY HIGHLIGHTS

- · 2 story office building located in Spartanburg's CBD
- Tenants include Mary Black Foundation, Strategic Spartanburg. & Raymond James & Associates
- · Leed Certified
- · Outdoor patio with garden and dining area available for Tenant use
- Monument sign
- 30 on-site surface parking spaces
- · Utilities and janitorial services included
- Access to meeting room for up to 20 people (must be reserved in advance)
- Kitchen/break area
- 2022 Traffic Count: 11,900 VPD