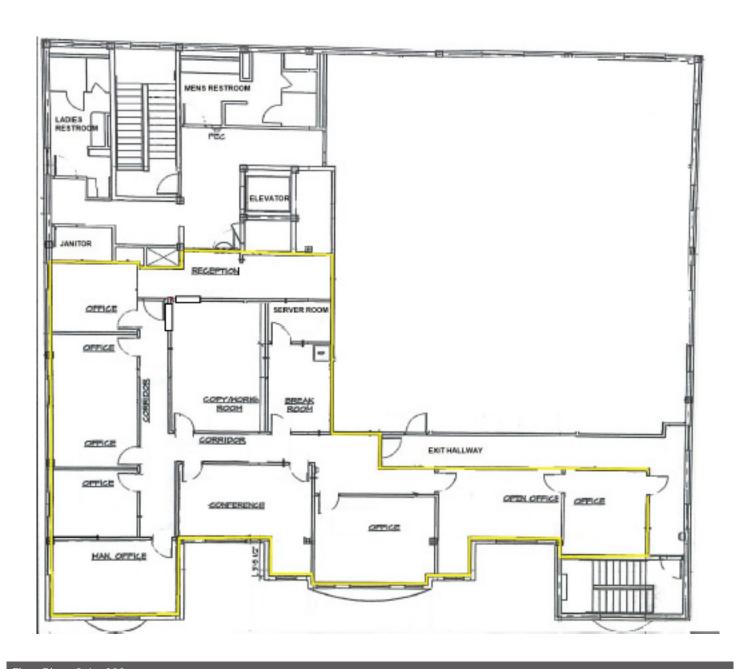

### MARY BLACK FOUNDATION BUILDING

349 E Main St Spartanburg, SC 29302

349 E Main St Spartanburg, SC 29302

Floor Plan - Suite 200