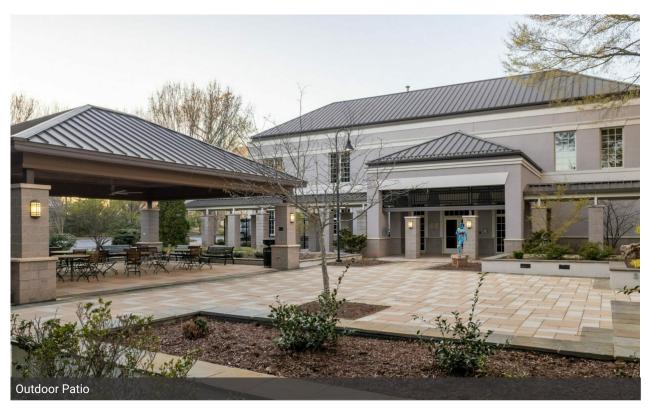

#### **PROPERTY HIGHLIGHTS**

- · 2 story office building located in Spartanburg's CBD
- Tenants include Mary Black Foundation, The Stevens Firm, P.A. & Raymond James & Associates
- · Leed Certified
- · Outdoor patio with garden and dining area available for Tenant use
- · Monument sign
- 30 surface parking spaces
- 2022 Traffic Count: 11,900 VPD
- Unzoned