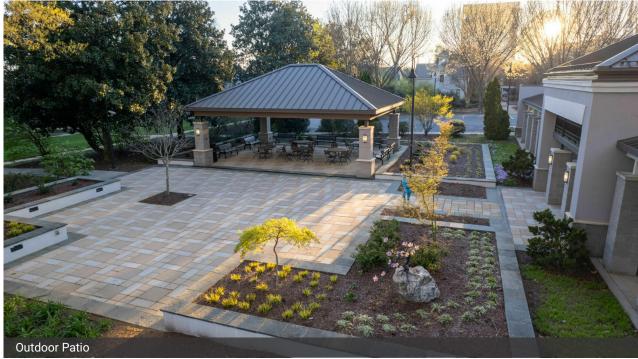

#### **PROPERTY HIGHLIGHTS**

- · 2 story office building located in Spartanburg's CBD
- Tenants include Mary Black Foundation, The Stevens Firm, P.A. & Raymond James & Associates
- · Leed Certified
- · Outdoor patio with garden and dining area available for Tenant use
- · Monument sign
- 30 surface parking spaces
- 2022 Traffic Count: 11,900 VPD
- Unzoned