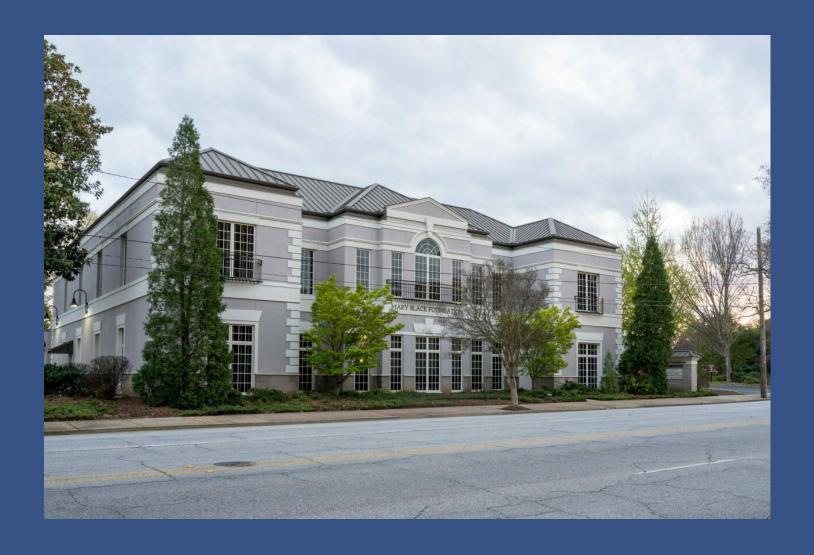

### MARY BLACK FOUNDATION BUILDING

349 E Main St Spartanburg, SC 29302

**AVAILABLE** +/-3,189 RSF OFFICE **LEASE RATE** \$25/SF FULL SERVICE

Tim Satterfield 864-415-2373

### MARY BLACK FOUNDATION BUILDING

349 E Main St Spartanburg, SC 29302

#### **PROPERTY OVERVIEW**

Office space for lease in Downtown Spartanburg

#### **PROPERTY HIGHLIGHTS**

- · 2 story office building located in Spartanburg's CBD
- Tenants include Mary Black Foundation, The Stevens Firm, P.A. & Raymond James & Associates
- · Leed Certified
- · Outdoor patio with garden and dining area available for Tenant use
- · Monument sign
- 30 surface parking spaces
- 2022 Traffic Count: 11,900 VPD
- Unzoned