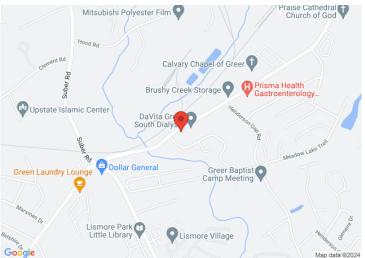

#### **PROPERTY FEATURES**

- ±2.086 acre site at corner of Brushy Creek Road and Kingscreek Drive, City of Greer
- Zoned CG (General Commercial) in the City of Greer
- Approximately 312 feet of linear frontage on Brushy Creek Rd
- Located in high growth area of Greer near Mitsubishi facility; Traffic count of 9700 VPD (2023)
- Excellent location for medical office; Located 0.5 miles from Suber Road and less than 2 miles from Prisma Greer Campus