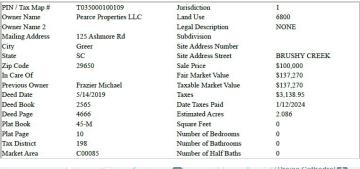

## Brushy Creek Road Greer, SC 29650

 $\pm 2.086$  acre Commercial Site along Brushy Creek Rd.

| Property Type | Vacant Land        |
|---------------|--------------------|
| Status        | For Sale           |
| Sale Price    | \$450,000          |
| Acreage       | +/- 2.086 Acre(s)  |
| Zoning        | CG - City of Greer |
| County        | Greenville         |
| Тах Мар       | T035000100109      |