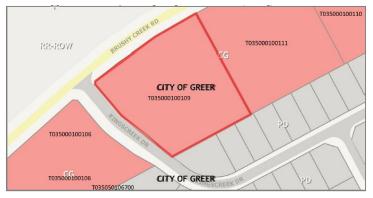

## Brushy Creek Road Greer, SC 29650

 $\pm 2.086$  acre Commercial Site along Brushy Creek Rd.

| Property Type | Vacant Land        |
|---------------|--------------------|
| Status        | For Sale           |
| Sale Price    | \$450,000          |
| Acreage       | +/- 2.086 Acre(s)  |
| Zoning        | CG - City of Greer |
| County        | Greenville         |
| Тах Мар       | T035000100109      |

#### **PROPERTY FEATURES**

- ±2.086 acre site at corner of Brushy Creek Road and Kingscreek Drive, City of Greer
- Zoned CG (General Commercial) in the City of Greer
- Approximately 312 feet of linear frontage on Brushy Creek Rd
- Located in high growth area of Greer near Mitsubishi facility; Traffic count of 9700 VPD (2023)
- Excellent location for medical office; Located 0.5 miles from Suber Road and less than 2 miles from Prisma Greer Campus