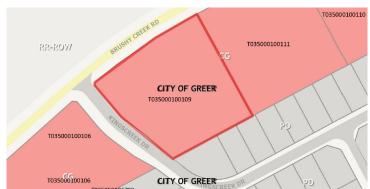

# Brushy Creek Road Greer, SC 29650

±2.086 acre Commercial Site along Brushy Creek Rd.

Property TypeVacant LandStatusFor SaleSale Price\$450,000

Acreage +/- 2.086 Acre(s)

Zoning CG - City of Greer

**County** Greenville

**Tax Map** T035000100109

## **PROPERTY FEATURES**

- ±2.086 acre site at corner of Brushy Creek Road and Kingscreek Drive, City of Greer
- Zoned CG (General Commercial) in the City of Greer
- Approximately 312 feet of linear frontage on Brushy Creek Rd
- Located in high growth area of Greer near Mitsubishi facility; Traffic count of 9700 VPD (2023)
- Excellent location for general/medical or professional office use; Located 0.5 miles from Suber Road and less than 2 miles from Prisma Greer Campus