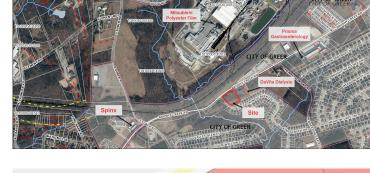

## **PROPERTY FEATURES**

- ±2.086 acre site at corner of Brushy Creek Road and Kingscreek Drive, City of Greer
- Zoned CG (General Commercial) in the City of Greer
- Approximately 312 feet of linear frontage on Brushy Creek Rd
- Located in high growth area of Greer near Mitsubishi facility; Traffic count of 9700 VPD (2023)
- Excellent location for general/medical or professional office use; Located 0.5 miles from Suber Road and less than 2 miles from Prisma Greer Campus