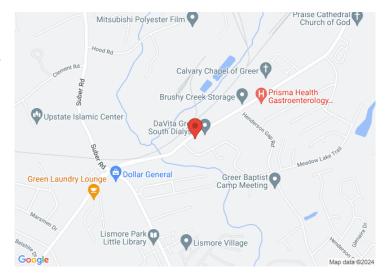

## **PROPERTY FEATURES**

- ±2.086 acre site at corner of Brushy Creek Road and Kingscreek Drive, City of Greer
- Zoned CG (General Commercial) in the City of Greer
- Approximately 312 feet of linear frontage on Brushy Creek Rd
- Located in high growth area of Greer near Mitsubishi facility; Traffic count of 9700 VPD (2023)
- Excellent location for general/medical or professional office use; Located 0.5 miles from Suber Road and less than 2 miles from Prisma Greer Campus