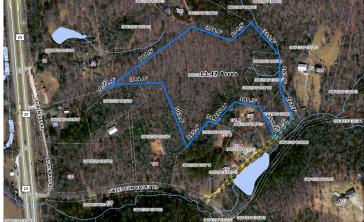

# +/-16.28 Acres for Sale Near Highway 25

### **PROPERTY FEATURES**

- Discover a serene escape with this stunning 16-acre wooded property, ideally situated 10 miles north of Travelers Rest, South Carolina. Nestled at the intersection of Highway 11 and Highway 25, this picturesque parcel offers the perfect blend of privacy and convenience. The land features lush, mature trees and gently rolling terrain, creating an idyllic setting for your dream home, a private retreat, or a recreational haven. Enjoy easy access to nearby amenities, scenic byways, and the natural beauty of the Blue Ridge Mountains. This rare opportunity to own a piece of rural paradise won't last long. Contact us today to learn more!
- Utilities Available at Site: Duke Energy, Water NA, Sewer NA, Gas NA
- \$15,000 per Acre Based on Purchaser's Final Survey