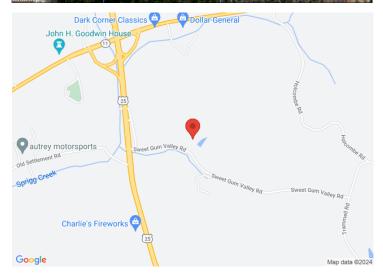

# Land Sweet Gum Valley Rd Travelers Rest, SC 29690

### **PROPERTY FEATURES**

- Discover a serene escape with this stunning 16-acre wooded property, ideally situated 10 miles north of Travelers Rest, South Carolina. Nestled at the intersection of Highway 11 and Highway 25, this picturesque parcel offers the perfect blend of privacy and convenience. The land features lush, mature trees and gently rolling terrain, creating an idyllic setting for your dream home, a private retreat, or a recreational haven. Enjoy easy access to nearby amenities, scenic byways, and the natural beauty of the Blue Ridge Mountains. This rare opportunity to own a piece of rural paradise won't last long. Contact us today to learn more!
- Utilities Available at Site: Duke Energy, Water NA, Sewer NA, Gas NA
- \$15,000 per Acre Based on Purchaser's Final Survey