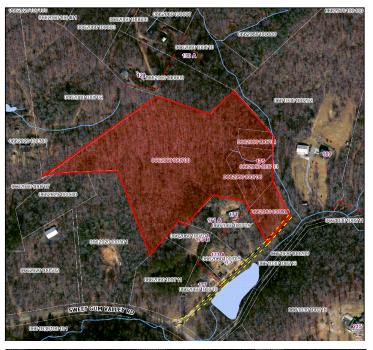

# +/-16.28 Acres for Sale Near Highway 25

### **PROPERTY FEATURES**

- Discover a serene escape with this stunning 16-acre wooded property, ideally situated 10 miles north of Travelers Rest, South Carolina. Nestled at the intersection of Highway 11 and Highway 25, this picturesque parcel offers the perfect blend of privacy and convenience. The land features lush, mature trees and gently rolling terrain, creating an idyllic setting for your dream home, a private retreat, or a recreational haven. Enjoy easy access to nearby amenities, scenic byways, and the natural beauty of the Blue Ridge Mountains. This rare opportunity to own a piece of rural paradise won't last long. Contact us today to learn more!
- Utilities Available at Site: Duke Energy, Water NA, Sewer NA, Gas NA
- \$15,000 per Acre Based on Purchaser's Final Survey