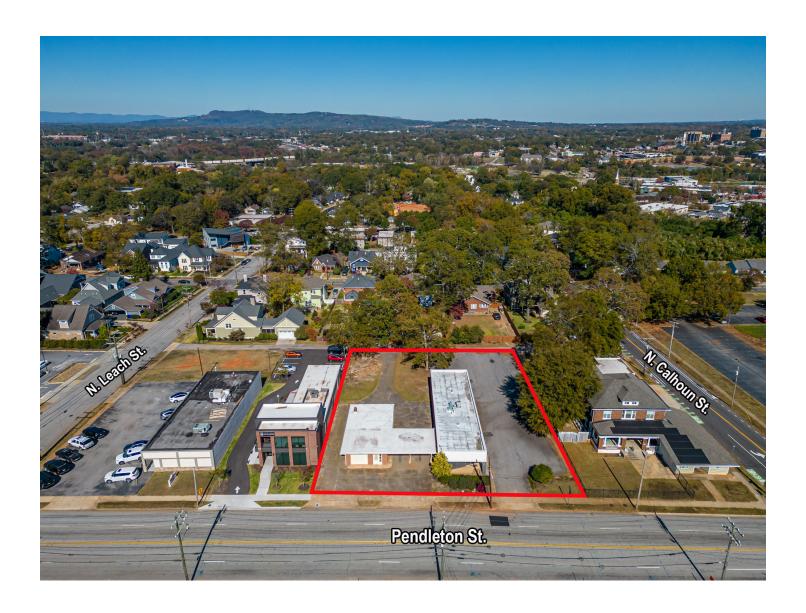

#### **PROPERTY HIGHLIGHTS**

- Just minutes from all the incredible amenities available in downtown Greenville, SC
- Two adjacent parcels totaling 0.66 AC with approximately 150 ft. of frontage on Pendleton St.
- Located within an Opportunity Zone, Area of Special Emphasis for the City of Greenville, as well as having an opportunity for New Market Tax Credits
- Two office buildings located on the property (2,640 SF & 1,134 SF)
- Recent Phase I Environmental Survey available upon request