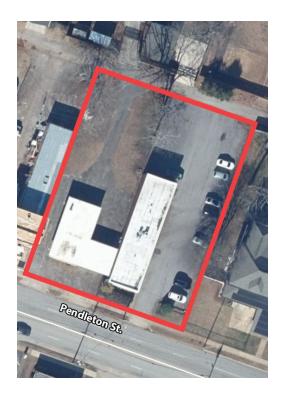

#### **PROPERTY HIGHLIGHTS**

- Just minutes from all the incredible amenities available in downtown Greenville, SC
- Two adjacent parcels totaling 0.66 AC with approximately 150 ft. of frontage on Pendleton St.
- Located within an Opportunity Zone, Area of Special Emphasis for the City of Greenville, as well as having an opportunity for New Market Tax Credits
- Two office buildings located on the property (2,640 SF & 1,134 SF)
- Recent Phase I Environmental Survey available upon request

### **REDEVELOPMENT OPPORTUNITY**

804 and 808 Pendleton St, Greenville, SC 29601