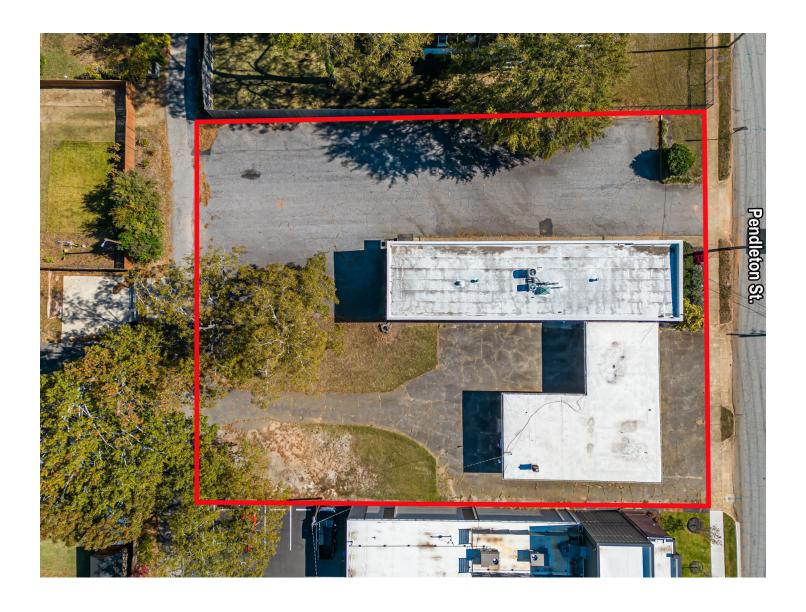

#### **PROPERTY HIGHLIGHTS**

- Just minutes from all the incredible amenities available in downtown Greenville, SC
- Two adjacent parcels totaling 0.66 AC with approximately 150 ft. of frontage on Pendleton St.
- Located within an Opportunity Zone, Area of Special Emphasis for the City of Greenville, as well as having an opportunity for New Market Tax Credits
- Two office buildings located on the property (2,640 SF & 1,134 SF)
- Recent Phase I Environmental Survey available upon request

### REDEVELOPMENT OPPORTUNITY

804 and 808 Pendleton St, Greenville, SC 29601