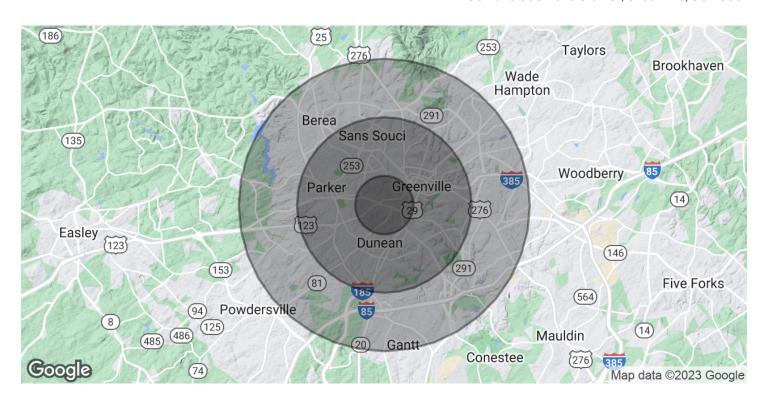

#### REDEVELOPMENT OPPORTUNITY

804 and 808 Pendleton St, Greenville, SC 29601

| POPULATION           | 1 MILE   | 3 MILES  | 5 MILES  |
|----------------------|----------|----------|----------|
| Total Population     | 9,308    | 73,433   | 146,828  |
| Average Age          | 38.6     | 37.3     | 37.3     |
| Average Age (Male)   | 37.3     | 35.7     | 35.5     |
| Average Age (Female) | 39.8     | 39.3     | 38.7     |
| HOUSEHOLDS & INCOME  | 1 MILE   | 3 MILES  | 5 MILES  |
| Total Households     | 4,813    | 34,556   | 66,891   |
| # of Persons per HH  | 1.9      | 2.1      | 2.2      |
| Average HH Income    | \$65,774 | \$75,386 | \$74,813 |