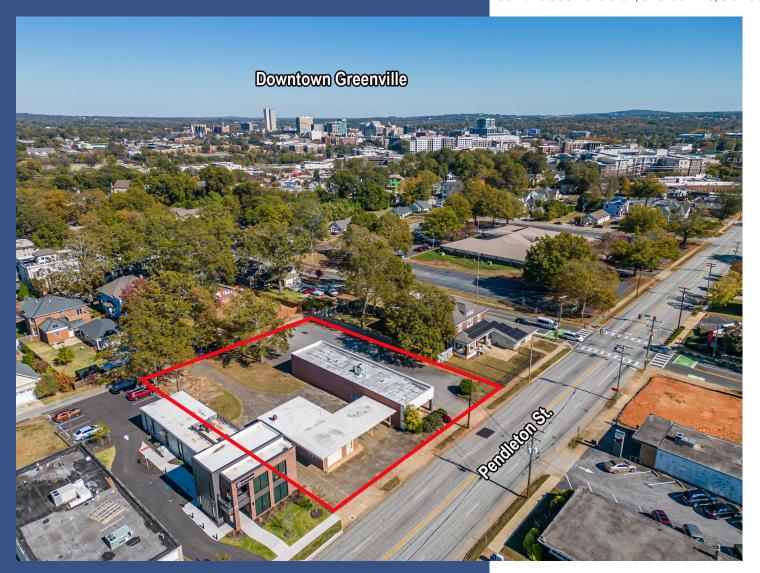

## REDEVELOPMENT OPPORTUNITY IN RAPIDLY GROWING WEST GREENVILLE

804 and 808 Pendleton, St Greenville, SC 29601

ACREAGE: +/-0.66 AC

T. COX 864.747.0602

#### REDEVELOPMENT OPPORTUNITY

804 and 808 Pendleton St, Greenville, SC 29601

#### **PROPERTY HIGHLIGHTS**

- Just minutes from all the incredible amenities available in downtown Greenville, SC
- Two adjacent parcels totaling 0.66 AC with approximately 150 ft. of frontage on Pendleton St.
- Located within an Opportunity Zone, Area of Special Emphasis for the City of Greenville, as well as having an opportunity for New Market Tax Credits
- Two office buildings located on the property (2,640 SF & 1,134 SF)
- Recent Phase I Environmental Survey available upon request