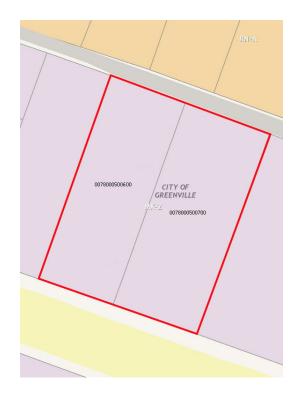

#### **PROPERTY HIGHLIGHTS**

- Just minutes from all the incredible amenities available in downtown Greenville, SC
- Two adjacent parcels totaling 0.66 AC with approximately 150 ft. of frontage on Pendleton St.
- Located within an Opportunity Zone, Area of Special Emphasis for the City of Greenville, as well as having an opportunity for New Market Tax Credits
- Two office buildings located on the property (2,640 SF & 1,134 SF)
- Recent Phase I Environmental Survey available upon request

### REDEVELOPMENT OPPORTUNITY

804 and 808 Pendleton St, Greenville, SC 29601