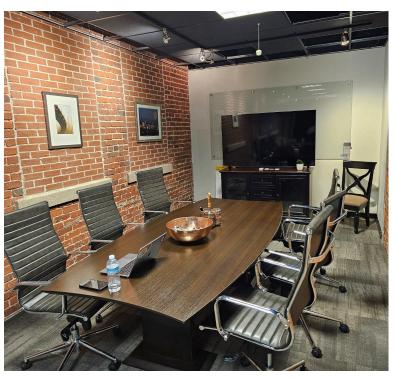

### PHOTOS

**Rickey Heaton 864.350.0323** 

#### PROPERTY HIGHLIGHTS

- Located between Washinton & McBee One block west of Main Street
- Reception area, Small conference room, Large conference room, Kitchenette, & 10 offices
- Office space great for creatives, tech companies, design firms, etc.
- Direct elevator access to second floor Suite 200