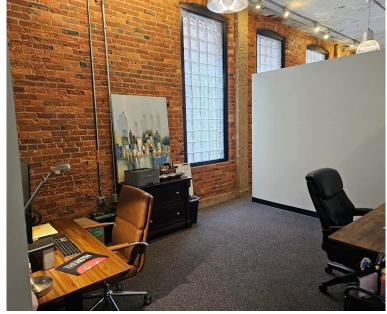

le, SC 29601





| OFFERING SUMMARY |                                        |
|------------------|----------------------------------------|
| Available SF     | 4,200 SF                               |
| Lease Rate       | \$20/SF w/ OPEX estimated at \$4.72/SF |
| Parking          | Public                                 |
| Building Size    | 12,600 SF                              |

#### PROPERTY HIGHLIGHTS

- Located between Washinton & McBee One block west of Main Street
- Reception area, Small conference room, Large conference room, Kitchenette, & 10 offices
- Office space great for creatives, tech companies, design firms, etc.
- Direct elevator access to second floor Suite 200

**Rickey Heaton 864.350.0323** 



#### 7 S. Laurens St. Suite 200

#### Laurens St. St





LEASE







**Rickey Heaton 864.350.0323** 



### PHOTOS









**Rickey Heaton 864.350.0323** 



## LEASE



#### **LEASE INFORMATION**

| Lease Type:  | NNN      | Lease Term: | Negotiable                               |
|--------------|----------|-------------|------------------------------------------|
| Total Space: | 4,200 SF | Lease Rate: | \$20/SF with OPEX estimated at \$4.72/SF |

**Rickey Heaton 864.350.0323**