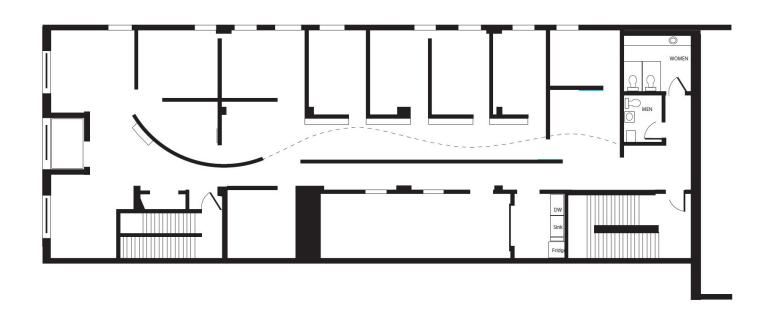

#### PROPERTY HIGHLIGHTS

- Located between Washinton & McBee One block west of Main Street
- Reception area, Small conference room, Large conference room, Kitchenette, & 10 offices
- Office space great for creatives, tech companies, design firms, etc.
- Direct elevator access to second floor Suite 200