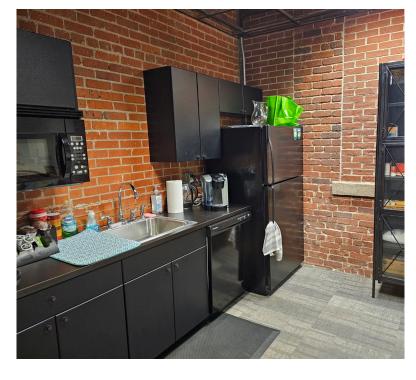

|
|------------------|----------------------------------------|
| Available SF     | 4,200 SF                               |
| Lease Rate       | \$20/SF w/ OPEX estimated at \$4.72/SF |
| Parking          | Public                                 |
| Building Size    | 12,600 SF                              |

#### PROPERTY HIGHLIGHTS

- Located between Washinton & McBee One block west of Main Street
- Reception area, Small conference room, Large conference room, Kitchenette, & 10 offices
- Office space great for creatives, tech companies, design firms, etc.
- Direct elevator access to second floor Suite 200

**Rickey Heaton 864.350.0323** 



#### 7 S. Laurens St. Suite 200

#### Laurens St. St





LEASE







**Rickey Heaton 864.350.0323** 



### PHOTOS









**Rickey Heaton 864.350.0323** 



## LEASE



#### **LEASE INFORMATION**

| Lease Type:  | NNN      | Lease Term: | Negotiable                               |
|--------------|----------|-------------|------------------------------------------|
| Total Space: | 4,200 SF | Lease Rate: | \$20/SF with OPEX estimated at \$4.72/SF |

**Rickey Heaton 864.350.0323**