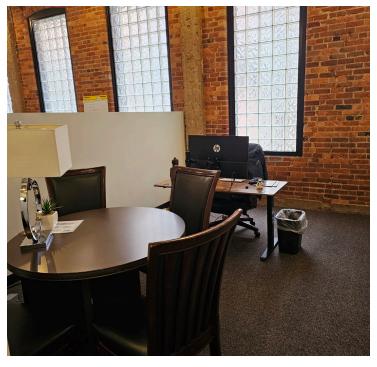

|
|------------------|----------------------------------------|
| Available SF     | 4,200 SF                               |
| Lease Rate       | \$20/SF w/ OPEX estimated at \$4.72/SF |
| Parking          | Public                                 |
| Building Size    | 12,600 SF                              |

#### PROPERTY HIGHLIGHTS

- Located between Washinton & McBee One block west of Main Street
- Reception area, Small conference room, Large conference room, Kitchenette, & 10 offices
- Office space great for creatives, tech companies, design firms, etc.
- Direct elevator access to second floor Suite 200

**Rickey Heaton 864.350.0323** 



#### 7 S. Laurens St. Suite 200

#### Laurens St. St





LEASE







**Rickey Heaton 864.350.0323** 



### PHOTOS









**Rickey Heaton 864.350.0323** 



## LEASE



#### **LEASE INFORMATION**

| Lease Type:  | NNN      | Lease Term: | Negotiable                               |
|--------------|----------|-------------|------------------------------------------|
| Total Space: | 4,200 SF | Lease Rate: | \$20/SF with OPEX estimated at \$4.72/SF |

**Rickey Heaton 864.350.0323**