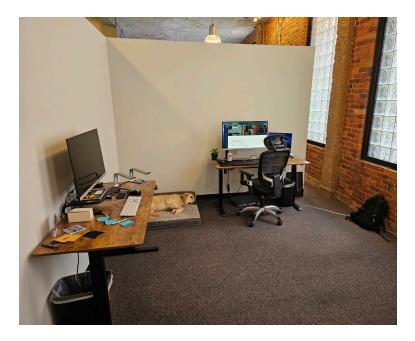

|
|------------------|----------------------------------------|
| Available SF     | 4,200 SF                               |
| Lease Rate       | \$20/SF w/ OPEX estimated at \$4.72/SF |
| Parking          | Public                                 |
| Building Size    | 12,600 SF                              |

#### PROPERTY HIGHLIGHTS

- Located between Washinton & McBee One block west of Main Street
- Reception area, Small conference room, Large conference room, Kitchenette, & 10 offices
- Office space great for creatives, tech companies, design firms, etc.
- Direct elevator access to second floor Suite 200

**Rickey Heaton 864.350.0323** 



#### 7 S. Laurens St. Suite 200

#### Laurens St. St





LEASE







**Rickey Heaton 864.350.0323** 



### PHOTOS









**Rickey Heaton 864.350.0323** 



## LEASE



#### **LEASE INFORMATION**

| Lease Type:  | NNN      | Lease Term: | Negotiable                               |
|--------------|----------|-------------|------------------------------------------|
| Total Space: | 4,200 SF | Lease Rate: | \$20/SF with OPEX estimated at \$4.72/SF |

**Rickey Heaton 864.350.0323**