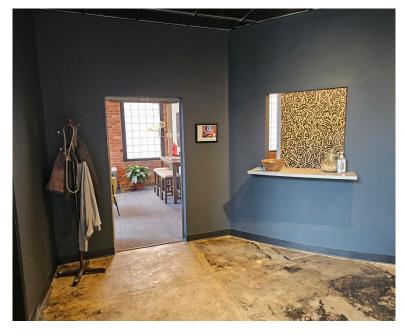

ille, SC 29601





| OFFERING SUMMARY |                                        |
|------------------|----------------------------------------|
| Available SF     | 4,200 SF                               |
| Lease Rate       | \$20/SF w/ OPEX estimated at \$4.72/SF |
| Parking          | Public                                 |
| Building Size    | 12,600 SF                              |

#### PROPERTY HIGHLIGHTS

- Located between Washinton & McBee One block west of Main Street
- Reception area, Small conference room, Large conference room, Kitchenette, & 10 offices
- Office space great for creatives, tech companies, design firms, etc.
- Direct elevator access to second floor Suite 200

**Rickey Heaton 864.350.0323** 



#### 7 S. Laurens St. Suite 200

#### Laurens St. St





LEASE







**Rickey Heaton 864.350.0323** 



### PHOTOS









**Rickey Heaton 864.350.0323** 



## LEASE



#### **LEASE INFORMATION**

| Lease Type:  | NNN      | Lease Term: | Negotiable                               |
|--------------|----------|-------------|------------------------------------------|
| Total Space: | 4,200 SF | Lease Rate: | \$20/SF with OPEX estimated at \$4.72/SF |

**Rickey Heaton 864.350.0323**