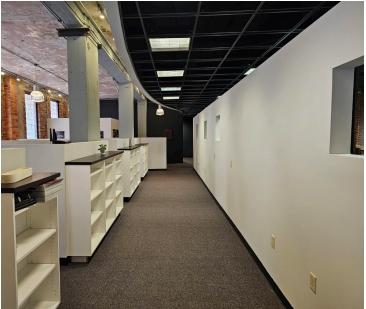

|
|------------------|----------------------------------------|
| Available SF     | 4,200 SF                               |
| Lease Rate       | \$20/SF w/ OPEX estimated at \$4.72/SF |
| Parking          | Public                                 |
| Building Size    | 12,600 SF                              |

#### PROPERTY HIGHLIGHTS

- Located between Washinton & McBee One block west of Main Street
- Reception area, Small conference room, Large conference room, Kitchenette, & 10 offices
- Office space great for creatives, tech companies, design firms, etc.
- Direct elevator access to second floor Suite 200

**Rickey Heaton 864.350.0323** 



#### 7 S. Laurens St. Suite 200

#### Laurens St. St





LEASE







**Rickey Heaton 864.350.0323** 



### PHOTOS









**Rickey Heaton 864.350.0323** 



## LEASE



#### **LEASE INFORMATION**

| Lease Type:  | NNN      | Lease Term: | Negotiable                               |
|--------------|----------|-------------|------------------------------------------|
| Total Space: | 4,200 SF | Lease Rate: | \$20/SF with OPEX estimated at \$4.72/SF |

**Rickey Heaton 864.350.0323**