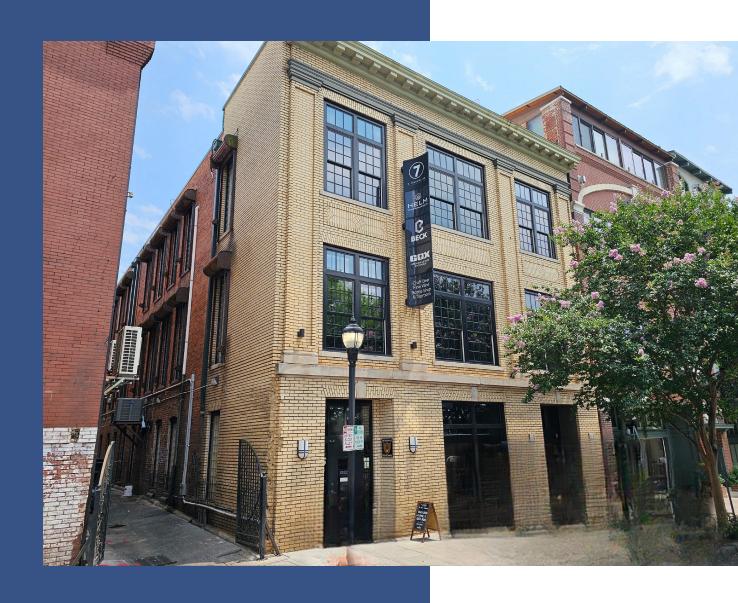

# LEASE

CONTEMPORARY OFFICE SPACE ONE BLOCK WEST OF MAIN STREET

AVAILABLE SPACE 4,200 SF 7 S. Laurens St. Suite 200 Greenville, SC 29601

**Rickey Heaton 864.350.0323** 

Greenville, SC 29601

| OFFERING SUMMARY |                                        |
|------------------|----------------------------------------|
| Available SF     | 4,200 SF                               |
| Lease Rate       | \$20/SF w/ OPEX estimated at \$4.72/SF |
| Parking          | Public                                 |
| Building Size    | 12,600 SF                              |

#### 7 S. Laurens St. Suite 200