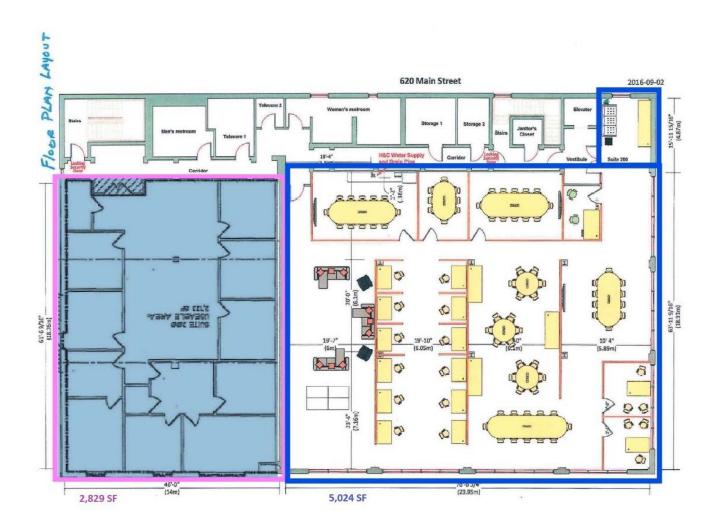

## 620 N. Main Street Greenville, SC 29601

Renovated Downtown Office Space Available for Lease on Main Street with Ample Natural Light

Property Type Office
Status For Lease

Lease Rate \$16.97-\$19.00/SF Square Feet +/- 9,700 Square Feet

## PROPERTY FEATURES

- Entire second floor of Downtown Greenville Office -Available for 3 year sublease or longer full term
- ±9,700 Full Service | Can be divided into 2,829, 5,064, or 9,700 SF
- Large Bull Pen Area
- 10 on-site parking spaces with 70 Additional Available Nearby
- Conveniently Located in North Main Neighborhood with Close Proximity to Main Street Retail and Dining
- 10+ Hard walled offices, 3 Conference Rooms, Break Rooms
- Recent Modern update of suites with demised offices, multiple conference rooms and open bullpen area with natural light