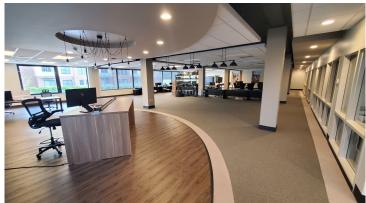

## PROPERTY FEATURES

- Entire second floor of Downtown Greenville Office -Available for 3 year sublease or longer full term
- ±9,700 Full Service | Can be divided into 2,829, 5,064, or 9,700 SF
- Large Bull Pen Area
- 10 on-site parking spaces with 70 Additional Available Nearby
- Conveniently Located in North Main Neighborhood with Close Proximity to Main Street Retail and Dining
- 10+ Hard walled offices, 3 Conference Rooms, Break Rooms
- Recent Modern update of suites with demised offices, multiple conference rooms and open bullpen area with natural light