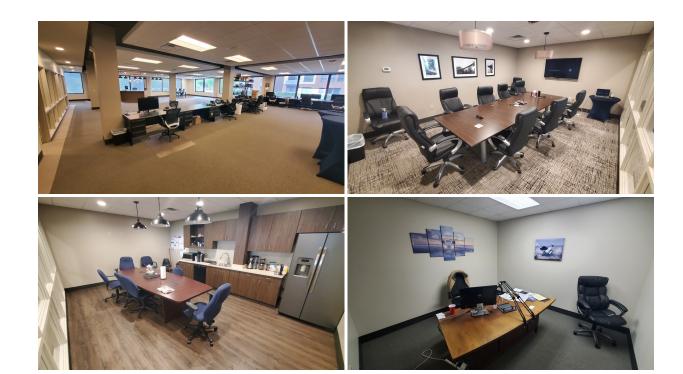

## PROPERTY FEATURES

- Entire second floor of Downtown Greenville Office -Available for 3 year sublease or longer full term
- ±9,700 Full Service | Can be divided into 2,829, 5,064, or 9,700 SF
- Large Bull Pen Area
- 10 on-site parking spaces with 70 Additional Available Nearby
- Conveniently Located in North Main Neighborhood with Close Proximity to Main Street Retail and Dining
- 10+ Hard walled offices, 3 Conference Rooms, Break Rooms
- Recent Modern update of suites with demised offices, multiple conference rooms and open bullpen area with natural light