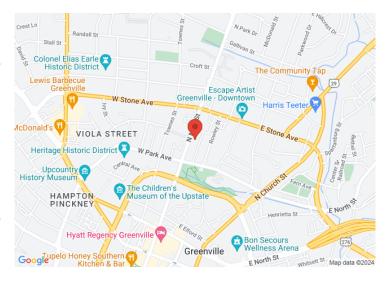

## 620 N. Main Street Greenville, SC 29601

Renovated Downtown Office Space Available for Lease on Main Street with Ample Natural Light

Property Type Office
Status For Lease

Lease Rate \$16.97-\$19.00/SF Square Feet +/- 9,700 Square Feet

**County** Greenville

**Tax Map** 0034000100900

**GARY KIRBY** 

gkirby@kdscaine.com

O: 864-242-4200 M: 864-650-5556