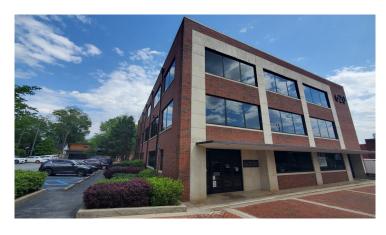

## 620 N. Main Street Greenville, SC 29601

Renovated Downtown Office Space Available for Lease on Main Street with Ample Natural Light

Property Type Office
Status For Lease

Lease Rate \$16.97-\$19.00/SF Square Feet +/- 9,700 Square Feet

## PROPERTY FEATURES

- Entire second floor of Downtown Greenville Office -Available for 3 year sublease or longer full term
- ±9,700 Full Service | Can be divided into 2,829, 5,064, or 9,700 SF
- Large Bull Pen Area
- 10 on-site parking spaces with 70 Additional Available Nearby
- Conveniently Located in North Main Neighborhood with Close Proximity to Main Street Retail and Dining
- 10+ Hard walled offices, 3 Conference Rooms, Break Rooms
- Recent Modern update of suites with demised offices, multiple conference rooms and open bullpen area with natural light