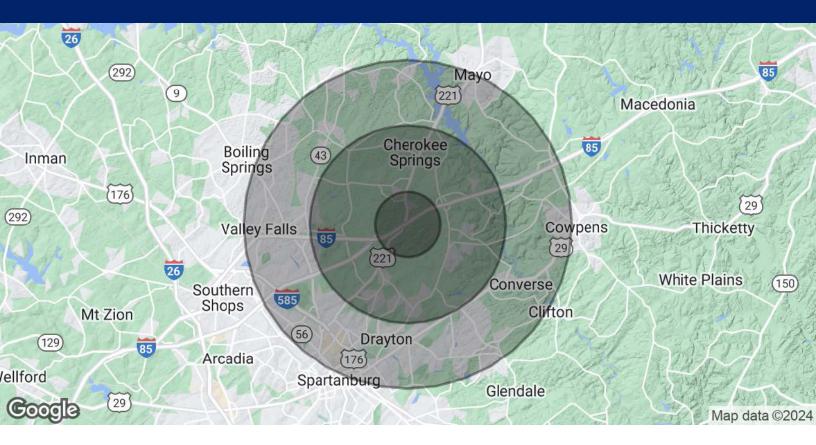

# THE UPSTATE

#### LOCATION, LOCATION

## 1,518,710 People

10 Upstate SC Counties

## 7,248,408 People

100 Mile Range: Asheville, Atlanta, Charlotte, Columbia, Knoxville

## 32,431,942 People

250 Mile Range: Birmingham, Charleston, Chattanooga, Greensboro, Lexington, Raleigh

### 100,873,075 People

500 Mile Range: Baltimore, Cincinnati, Indianapolis, Louisville, Memphis, Pittsburgh, St. Louis