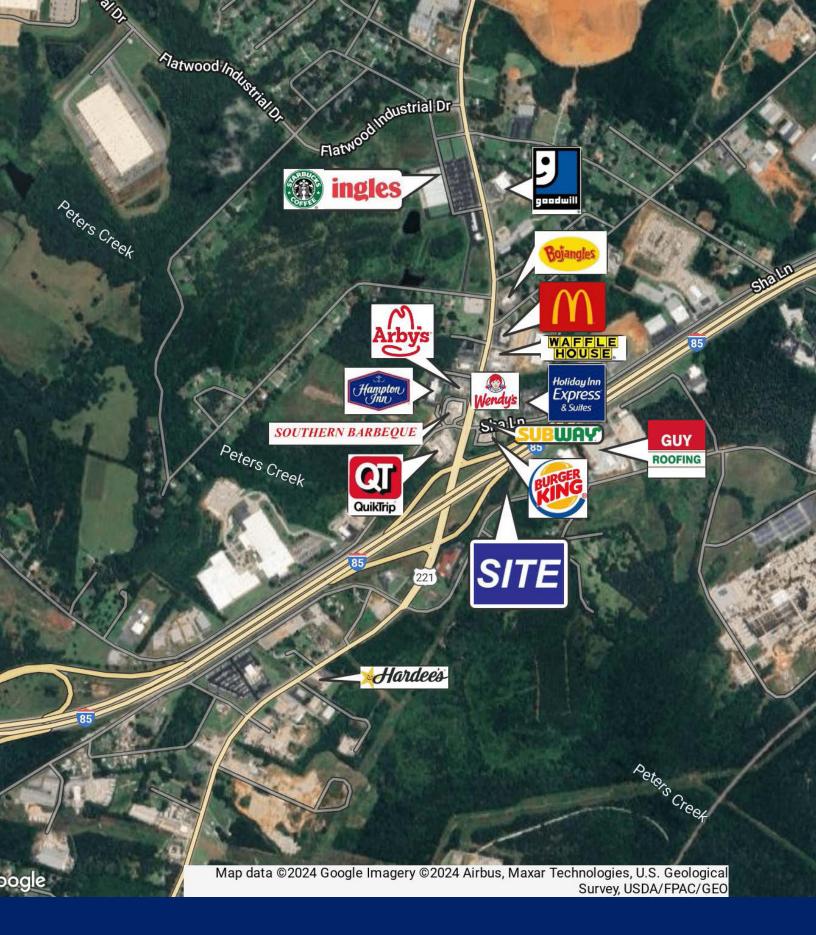

#### PROPERTY OVERVIEW

+/- 1.29 Acres For Sale

#### **PROPERTY HIGHLIGHTS**

• Utilities: Public Water

• 2022 Traffic Counts: 72,500 VPD (I-85 at US 221), 20,900 VPD (US 221 to I-85)

Spartanburg County Tax Map No. 7-02-00-061.00

TIM SATTERFIELD 864.342.2322