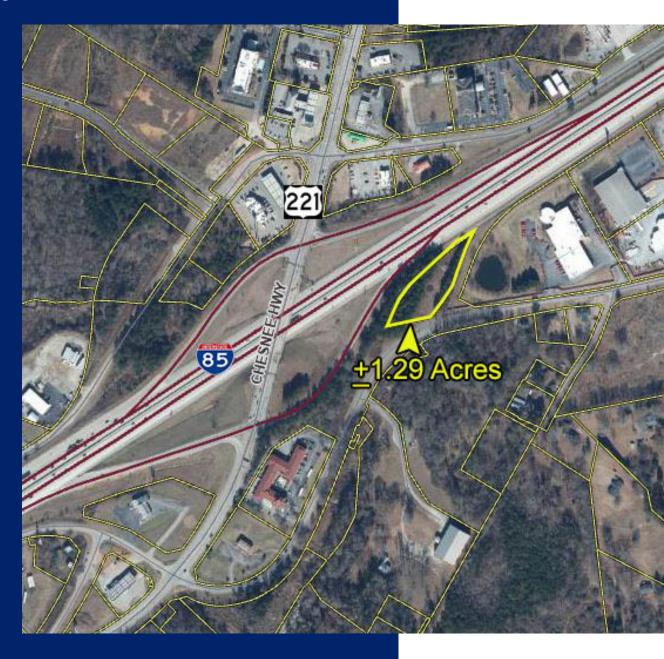

#### **OFFERING SUMMARY**

Sale Price: \$75,000

Lot Size: +/- 1.29 Acres

Price/Acre: \$58,140

• Land Use: Qualified Agricultural Commercial Vacant (4AGT)

Market : Greenville/Spartanburg

#### PROPERTY OVERVIEW

+/- 1.29 Acres For Sale

#### **PROPERTY HIGHLIGHTS**

• Utilities: Public Water

• 2022 Traffic Counts: 72,500 VPD (I-85 at US 221), 20,900 VPD (US 221 to I-85)

Spartanburg County Tax Map No. 7-02-00-061.00

TIM SATTERFIELD 864.342.2322