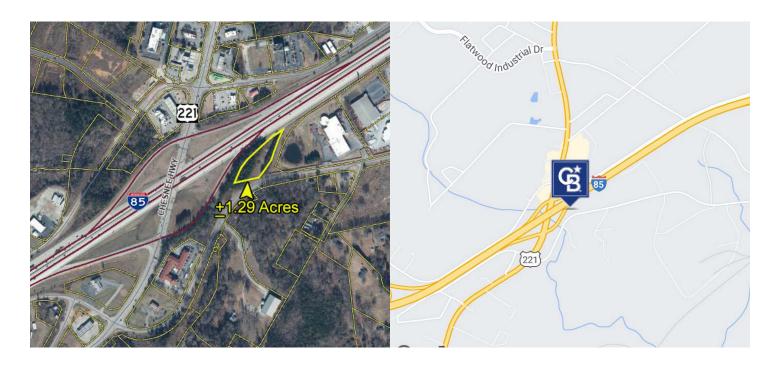

#### **OFFERING SUMMARY**

Sale Price: \$75,000

Lot Size: +/- 1.29 Acres

Price/Acre: \$58,140

• Land Use: Qualified Agricultural Commercial Vacant (4AGT)

Market : Greenville/Spartanburg

#### PROPERTY OVERVIEW

+/- 1.29 Acres For Sale

#### **PROPERTY HIGHLIGHTS**

• Utilities: Public Water

• 2022 Traffic Counts: 72,500 VPD (I-85 at US 221), 20,900 VPD (US 221 to I-85)

Spartanburg County Tax Map No. 7-02-00-061.00

TIM SATTERFIELD 864.342.2322