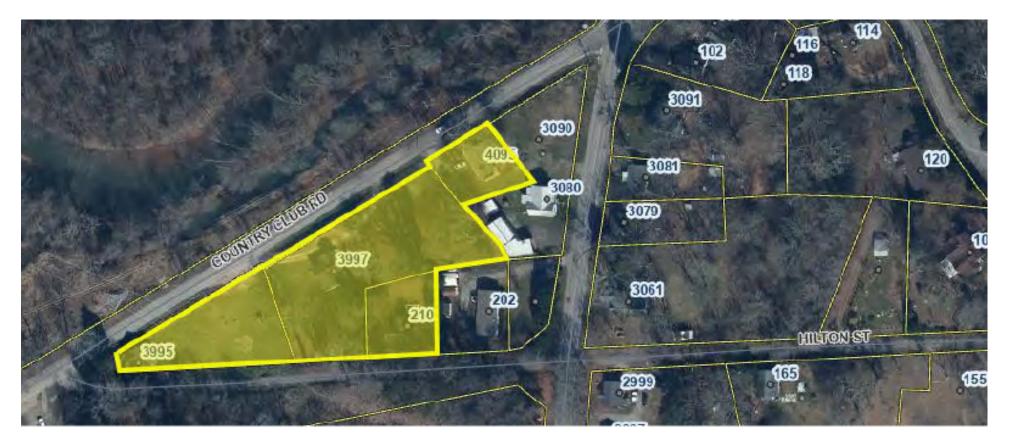

#### **PROPERTY HIGHLIGHTS**

- Investment opportunity
- Package includes 4 income-producing houses:
  - 3995 Country Club Rd. (\$1,100/month)
  - 3997 Country Club Rd. (\$1,500/month)
  - 4095 Country Club Rd. (\$950/month)
  - 210 Hilton St. (\$1,400/month)
- Located along the Country Club Road Improvement Area
- Country Club Road will be a cul-de-sac with traffic routed on the new Hilton Street
- New walking/bike trail and historic Glendale Shoals Preserve bordering property
- · Additional acreage for possible future development

### **INVESTMENT OPPORTUNITY**

Country Club Rd Spartanburg, SC 29302

210 Hilton St.

3995 Country Club Rd.

**Greg Norris** 864 494 7061

**Tim Satterfield** 864 415 2373

3997 Country Club Rd.

4095 Country Club Rd.