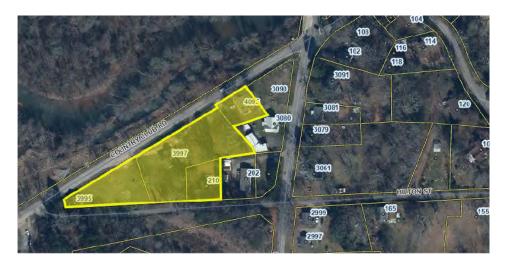

#### PROPERTY HIGHLIGHTS

- Investment opportunity
- Package includes 4 income-producing houses:
  - 3995 Country Club Rd. (\$1,100/month)
  - 3997 Country Club Rd. (\$1,500/month)
  - 4095 Country Club Rd. (\$950/month)
  - 210 Hilton St. (\$1,400/month)
- Located along the Country Club Road Improvement Area
- Country Club Road will be a cul-de-sac with traffic routed on the new Hilton Street
- New walking/bike trail and historic Glendale Shoals Preserve bordering property
- Additional acreage for possible future development

### **PROPERTY AERIALS**

Country Club Rd Spartanburg, SC 29302

**Greg Norris** 864 494 7061

#### **AERIAL MAP**