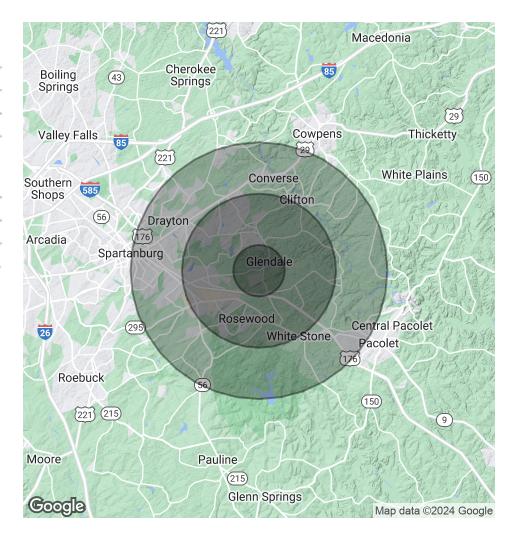

#### **DEMOGRAPHICS**

Country Club Rd Spartanburg, SC 29302

| POPULATION           | I MILE | 3 MILES | 5 MILES |
|----------------------|--------|---------|---------|
| Total Population     | 2,807  | 25,844  | 56,781  |
| Average Age          | 45.1   | 41.8    | 39.8    |
| Average Age (Male)   | 46.4   | 38.8    | 37      |
| Average Age (Female) | 43.6   | 44.1    | 42      |

| HOUSEHOLDS & INCOME | IMILE     | 3 MILES   | 5 MILES   |
|---------------------|-----------|-----------|-----------|
| Total Households    | 1,524     | 12,772    | 26,624    |
| # of Persons per HH | 1.8       | 2         | 2.1       |
| Average HH Income   | \$90,856  | \$70,352  | \$56,627  |
| Average House Value | \$248,992 | \$192,293 | \$152,492 |