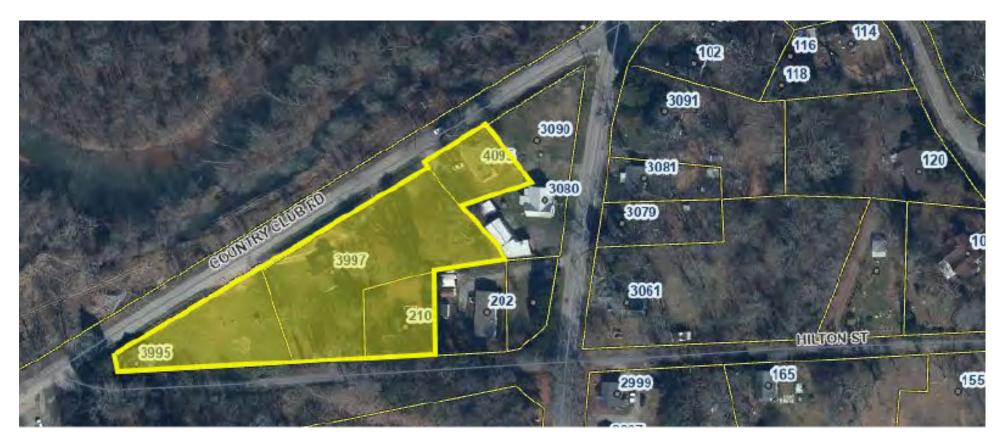

#### PROPERTY HIGHLIGHTS

- Investment opportunity
- Package includes 4 income-producing houses:
  - 3995 Country Club Rd. (\$1,100/month)
  - 3997 Country Club Rd. (\$1,500/month)
  - 4095 Country Club Rd. (\$950/month)
  - 210 Hilton St. (\$1,400/month)
- Located along the Country Club Road Improvement Area
- Country Club Road will be a cul-de-sac with traffic routed on the new Hilton Street
- New walking/bike trail and historic Glendale Shoals Preserve bordering property
- Additional acreage for possible future development

### **PROPERTY AERIALS**

Country Club Rd Spartanburg, SC 29302

**Greg Norris** 864 494 7061

#### **AERIAL MAP**