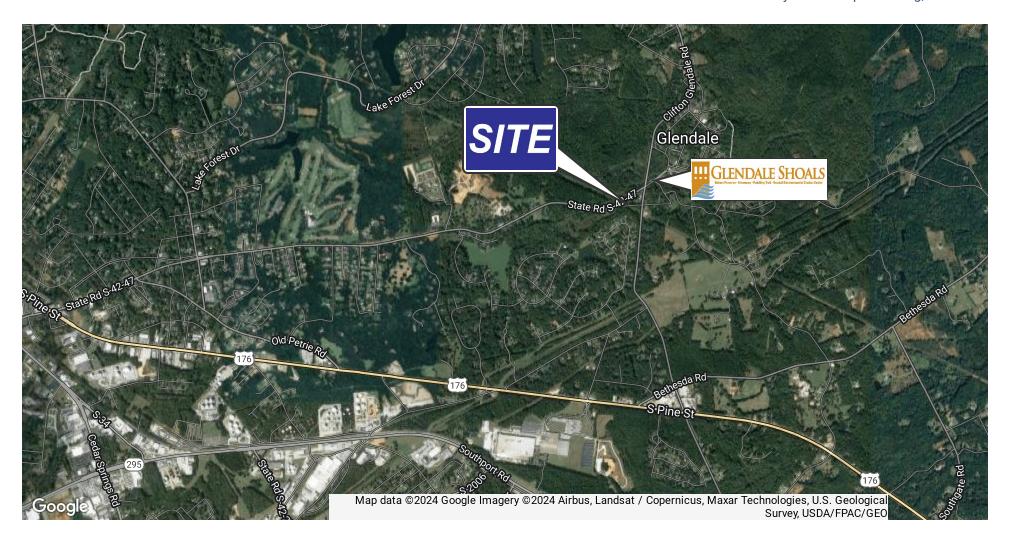

ad will be a cul-de-sac with traffic routed on the new Hilton Street
- New walking/bike trail and historic Glendale Shoals Preserve bordering property
- Additional acreage for possible future development

#### **OTHER RESOURCES**

Country Club Road Improvement Plan

 Greg Norris
 Tim Satterfield

 864 494 7061
 864 415 2373



### **INVESTMENT OPPORTUNITY**

Country Club Rd Spartanburg, SC 29302





3997 Country Club Rd.



3995 Country Club Rd.



4095 Country Club Rd.

**Greg Norris** 864 494 7061



### **PROPERTY AERIALS**

Country Club Rd Spartanburg, SC 29302











**Greg Norris** 864 494 7061



### **GLENDALE SHOALS PRESERVE**

Country Club Rd Spartanburg, SC 29302











**Greg Norris** 864 494 7061



#### **AERIAL MAP**

## SALE

Country Club Rd Spartanburg, SC 29302



**Greg Norris** 864 494 7061



#### **DEMOGRAPHICS**

Country Club Rd Spartanburg, SC 29302

| POPULATION           | I MILE | 3 MILES | 5 MILES |
|----------------------|--------|---------|---------|
| Total Population     | 2,807  | 25,844  | 56,781  |
| Average Age          | 45.1   | 41.8    | 39.8    |
| Average Age (Male)   | 46.4   | 38.8    | 37      |
| Average Age (Female) | 43.6   | 44.1    | 42      |

| HOUSEHOLDS & INCOME | IMILE     | 3 MILES   | 5 MILES   |
|---------------------|-----------|-----------|-----------|
| Total Households    | 1,524     | 12,772    | 26,624    |
| # of Persons per HH | 1.8       | 2         | 2.1       |
| Average HH Income   | \$90,856  | \$70,352  | \$56,627  |
| Average House Value | \$248,992 | \$192,293 | \$152,492 |

<sup>\*</sup> Demo