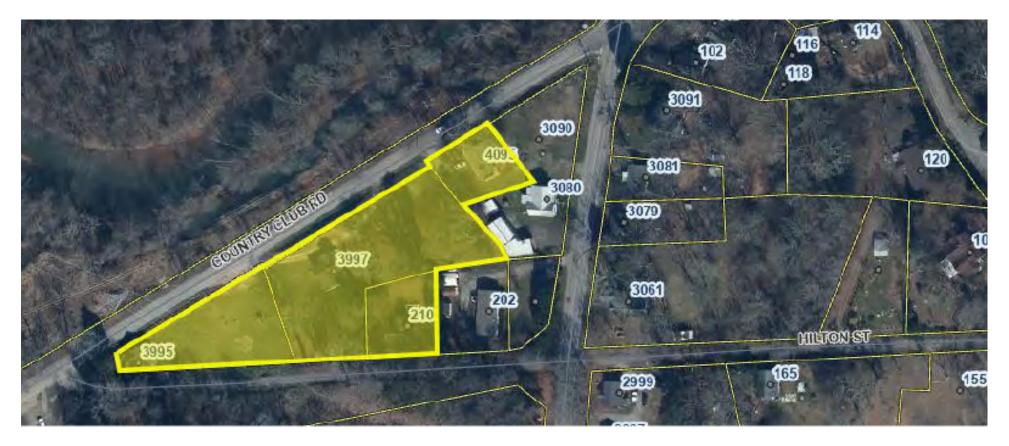

#### **PROPERTY HIGHLIGHTS**

- Investment opportunity
- Package includes 4 income-producing houses:
  - 3995 Country Club Rd. (\$1,100/month)
  - 3997 Country Club Rd. (\$1,500/month)
  - 4095 Country Club Rd. (\$950/month)
  - 210 Hilton St. (\$1,400/month)
- Located along the Country Club Road Improvement Area
- Country Club Road will be a cul-de-sac with traffic routed on the new Hilton Street
- New walking/bike trail and historic Glendale Shoals Preserve bordering property
- · Additional acreage for possible future development

### **INVESTMENT OPPORTUNITY**

Country Club Rd Spartanburg, SC 29302

210 Hilton St.

3995 Country Club Rd.

**Tim Satterfield** 864 145 2373

4095 Country Club Rd.

**PROPERTY AERIALS** 

Country Club Rd Spartanburg, SC 29302