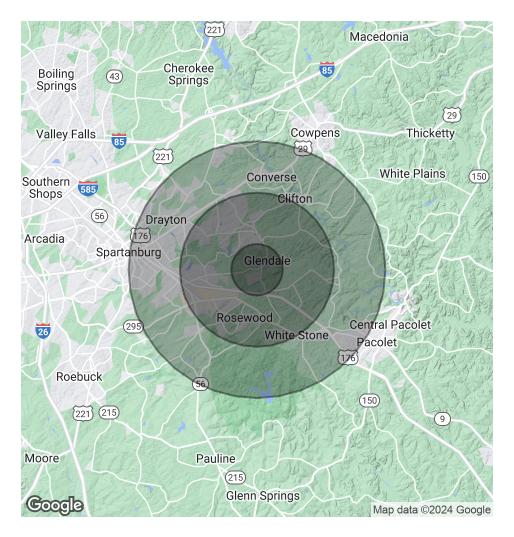

### DEMOGRAPHICS

#### Country Club Rd Spartanburg, SC 29302

| POPULATION           | I MILE    | 3 MILES   | 5 MILES   |
|----------------------|-----------|-----------|-----------|
| Total Population     | 2,807     | 25,844    | 56,781    |
| Average Age          | 45.1      | 41.8      | 39.8      |
| Average Age (Male)   | 46.4      | 38.8      | 37        |
| Average Age (Female) | 43.6      | 44.1      | 42        |
|                      |           |           |           |
| HOUSEHOLDS & INCOME  | I MILE    | 3 MILES   | 5 MILES   |
| Total Households     | 1,524     | 12,772    | 26,624    |
| # of Persons per HH  | 1.8       | 2         | 2.1       |
| Average HH Income    | \$90,856  | \$70,352  | \$56,627  |
| Average House Value  | \$248,992 | \$192,293 | \$152,492 |