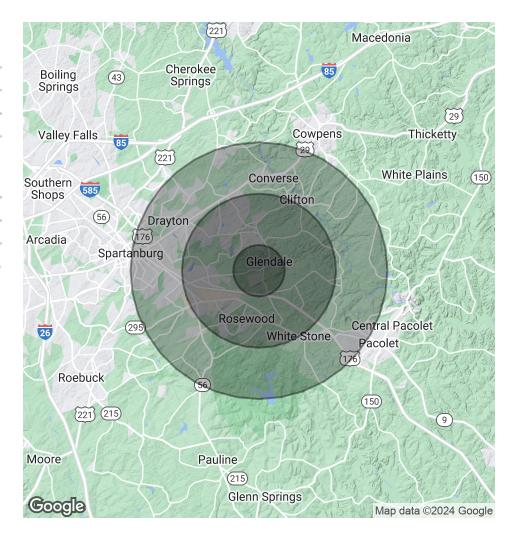

#### **DEMOGRAPHICS**

Country Club Rd Spartanburg, SC 29302

| POPULATION           | IMILE | 3 MILES | 5 MILES |
|----------------------|-------|---------|---------|
| Total Population     | 2,807 | 25,844  | 56,781  |
| Average Age          | 45.1  | 41.8    | 39.8    |
| Average Age (Male)   | 46.4  | 38.8    | 37      |
| Average Age (Female) | 43.6  | 44.1    | 42      |

| HOUSEHOLDS & INCOME | IMILE     | 3 MILES   | 5 MILES   |
|---------------------|-----------|-----------|-----------|
| Total Households    | 1,524     | 12,772    | 26,624    |
| # of Persons per HH | 1.8       | 2         | 2.1       |
| Average HH Income   | \$90,856  | \$70,352  | \$56,627  |
| Average House Value | \$248,992 | \$192,293 | \$152,492 |