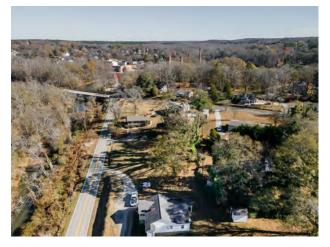

r Spartanburg County |

#### PROPERTY HIGHLIGHTS

- Investment opportunity
- Package includes 4 houses located at 3995 Country Club Rd., 3997 Country Club Rd., 4095 Country Club Rd. & 210 Hilton St.
- Located along the Country Club Road Improvement Area
- Country Club Road will be a cul-de-sac with traffic routed on the new Hilton Street
- New walking/bike trail and historic Glendale Shoals Preserve bordering property
- Additional acreage for possible future development

#### **OTHER RESOURCES**

Country Club Road Improvement Plan

Tim Satterfield 864 145 2373



### **INVESTMENT OPPORTUNITY**

Country Club Rd Spartanburg, SC 29302





3997 Country Club Rd.



3995 Country Club Rd.



Tim Satterfield 864 145 2373



### **PROPERTY AERIALS**

Country Club Rd Spartanburg, SC 29302















### **GLENDALE SHOALS PRESERVE**

Country Club Rd Spartanburg, SC 29302















#### **AERIAL MAP**

Country Club Rd Spartanburg, SC 29302





SALE



#### **DEMOGRAPHICS**

Country Club Rd Spartanburg, SC 29302

| POPULATION           | IMILE | 3 MILES | 5 MILES |
|----------------------|-------|---------|---------|
| Total Population     | 2,807 | 25,844  | 56,781  |
| Average Age          | 45.1  | 41.8    | 39.8    |
| Average Age (Male)   | 46.4  | 38.8    | 37      |
| Average Age (Female) | 43.6  | 44.1    | 42      |

| HOUSEHOLDS & INCOME | IMILE     | 3 MILES   | 5 MILES   |
|---------------------|-----------|-----------|-----------|
| Total Households    | 1,524     | 12,772    | 26,624    |
| # of Persons per HH | 1.8       | 2         | 2.1       |
| Average HH I