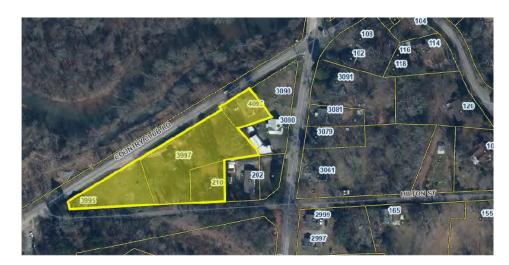

#### **INVESTMENT OPPORTUNITY**

Country Club Rd Spartanburg, SC 29302



REDUCED SALE PRICE ACREAGE

\$750,000 +/-2 ACRES

Tim Satterfield 864 145 2373



#### INVESTMENT OPPORTUNITY

Country Club Rd Spartanburg, SC 29302





#### **OFFERING SUMMARY**

| Reduced Sale Price: | \$750,000                |
|---------------------|--------------------------|
| Lot Size:           | +/-2 Acres               |
| Market:             | Greenville/Spartanburg   |
| Submarket:          | Lower Spartanburg County |

#### PROPERTY HIGHLIGHTS

- Investment opportunity
- Package includes 4 houses located at 3995 Country Club Rd., 3997 Country Club Rd., 4095 Country Club Rd. & 210 Hilton St.
- Located along the Country Club Road Improvement Area
- Country Club Road will be a cul-de-sac with traffic routed on the new Hilton Street
- New walking/bike trail and historic Glendale Shoals Preserve bordering property
- Additional acreage for possible future development

#### **OTHER RESOURCES**

Country Club Road Improvement Plan