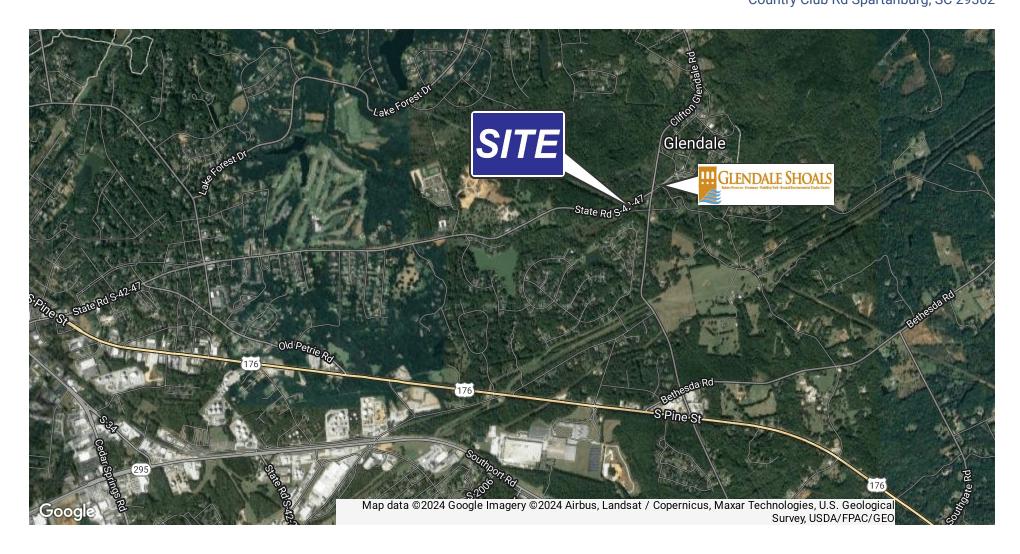

b Rd., 4095 Country Club Rd. & 210 Hilton St.
- Located along the Country Club Road Improvement Area
- Country Club Road will be a cul-de-sac with traffic routed on the new Hilton Street
- New walking/bike trail and historic Glendale Shoals Preserve bordering property
- Additional acreage for possible future development

#### **OTHER RESOURCES**

Country Club Road Improvement Plan

Tim Satterfield 864 145 2373



### **INVESTMENT OPPORTUNITY**

Country Club Rd Spartanburg, SC 29302





3997 Country Club Rd.



3995 Country Club Rd.



Tim Satterfield 864 145 2373



### **PROPERTY AERIALS**

Country Club Rd Spartanburg, SC 29302















### **GLENDALE SHOALS PRESERVE**

Country Club Rd Spartanburg, SC 29302















#### **AERIAL MAP**

Country Club Rd Spartanburg, SC 29302





SALE



#### **DEMOGRAPHICS**

Country Club Rd Spartanburg, SC 29302

| POPULATION           | IMILE | 3 MILES | 5 MILES |
|----------------------|-------|---------|---------|
| Total Population     | 2,807 | 25,844  | 56,781  |
| Average Age          | 45.1  | 41.8    | 39.8    |
| Average Age (Male)   | 46.4  | 38.8    | 37      |
| Average Age (Female) | 43.6  | 44.1    | 42      |

| HOUSEHOLDS & INCOME | IMILE     | 3 MILES   | 5 MILES   |
|---------------------|-----------|-----------|-----------|
| Total Households    | 1,524     | 12,772    | 26,624    |
| # of Persons per HH | 1.8       | 2         | 2.1       |
| Average HH Income   | \$90,856  | \$70,352  | \$56,627  |
| Average House Value | \$248,992 | \$192,293 | \$152,492 |

<sup>\*</sup> Demographic data derived from 20