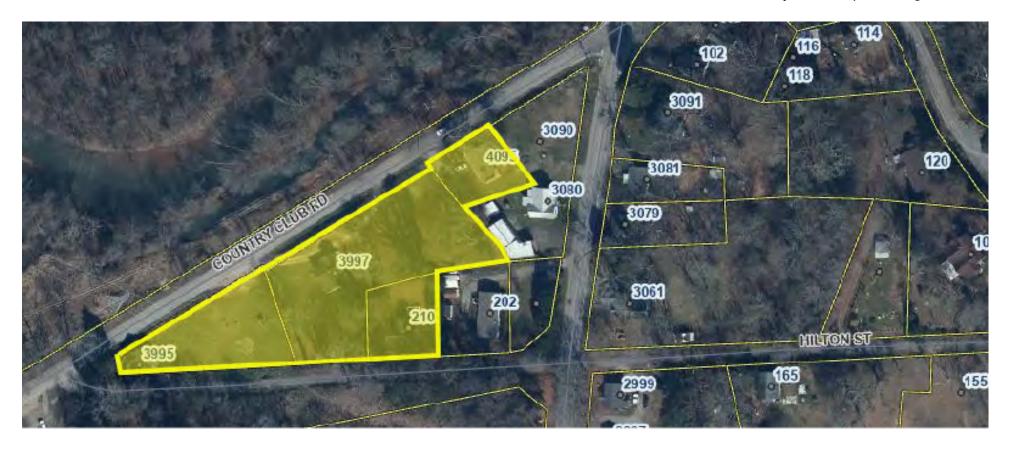

#### PROPERTY HIGHLIGHTS

- Investment opportunity
- Package includes 4 houses located at 3995 Country Club Rd., 3997 Country Club Rd., 4095 Country Club Rd. & 210 Hilton St.
- Located along the Country Club Road Improvement Area
- Country Club Road will be a cul-de-sac with traffic routed on the new Hilton Street
- New walking/bike trail and historic Glendale Shoals Preserve bordering property
- Additional acreage for possible future development

### **PROPERTY AERIALS**

Country Club Rd Spartanburg, SC 29302

#### **AERIAL MAP**

Country Club Rd Spartanburg, SC 29302

SALE