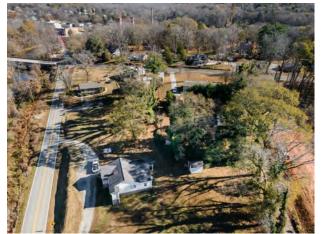

wer Spartanburg County |

#### PROPERTY HIGHLIGHTS

- Investment opportunity
- Package includes 4 houses located at 3995 Country Club Rd., 3997 Country Club Rd., 4095 Country Club Rd. & 210 Hilton St.
- Located along the Country Club Road Improvement Area
- Country Club Road will be a cul-de-sac with traffic routed on the new Hilton Street
- New walking/bike trail and historic Glendale Shoals Preserve bordering property
- Additional acreage for possible future development

#### **OTHER RESOURCES**

Country Club Road Improvement Plan

Tim Satterfield 864 145 2373



### **INVESTMENT OPPORTUNITY**

Country Club Rd Spartanburg, SC 29302





3997 Country Club Rd.



3995 Country Club Rd.



Tim Satterfield 864 145 2373



### **PROPERTY AERIALS**

Country Club Rd Spartanburg, SC 29302















### **GLENDALE SHOALS PRESERVE**

Country Club Rd Spartanburg, SC 29302















#### **AERIAL MAP**

Country Club Rd Spartanburg, SC 29302





SALE



#### **DEMOGRAPHICS**

Country Club Rd Spartanburg, SC 29302

| POPULATION           | IMILE | 3 MILES | 5 MILES |
|----------------------|-------|---------|---------|
| Total Population     | 2,807 | 25,844  | 56,781  |
| Average Age          | 45.1  | 41.8    | 39.8    |
| Average Age (Male)   | 46.4  | 38.8    | 37      |
| Average Age (Female) | 43.6  | 44.1    | 42      |

| HOUSEHOLDS & INCOME | IMILE     | 3 MILES   | 5 MILES   |
|---------------------|-----------|-----------|-----------|
| Total Households    | 1,524     | 12,772    | 26,624    |
| # of Persons per HH | 1.8       | 2         | 2.1       |
| Average HH