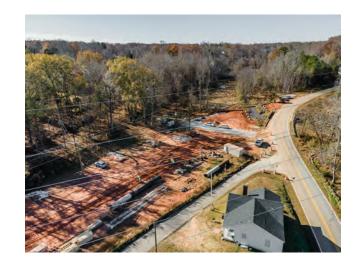

| Lower Spartanburg County |

#### PROPERTY HIGHLIGHTS

- Investment opportunity
- Package includes 4 houses located at 3995 Country Club Rd., 3997 Country Club Rd., 4095 Country Club Rd. & 210 Hilton St.
- Located along the Country Club Road Improvement Area
- Country Club Road will be a cul-de-sac with traffic routed on the new Hilton Street
- New walking/bike trail and historic Glendale Shoals Preserve bordering property
- Additional acreage for possible future development

#### **OTHER RESOURCES**

Country Club Road Improvement Plan

Tim Satterfield 864 145 2373



### **INVESTMENT OPPORTUNITY**

Country Club Rd Spartanburg, SC 29302





3997 Country Club Rd.



3995 Country Club Rd.



Tim Satterfield 864 145 2373



### **PROPERTY AERIALS**

Country Club Rd Spartanburg, SC 29302















### **GLENDALE SHOALS PRESERVE**

Country Club Rd Spartanburg, SC 29302















#### **AERIAL MAP**

Country Club Rd Spartanburg, SC 29302





SALE



#### **DEMOGRAPHICS**

Country Club Rd Spartanburg, SC 29302

| POPULATION           | IMILE | 3 MILES | 5 MILES |
|----------------------|-------|---------|---------|
| Total Population     | 2,807 | 25,844  | 56,781  |
| Average Age          | 45.1  | 41.8    | 39.8    |
| Average Age (Male)   | 46.4  | 38.8    | 37      |
| Average Age (Female) | 43.6  | 44.1    | 42      |

| HOUSEHOLDS & INCOME | IMILE     | 3 MILES   | 5 MILES   |
|---------------------|-----------|-----------|-----------|
| Total Households    | 1,524     | 12,772    | 26,624    |
| # of Persons per HH | 1.8       | 2         | 2.1       |
| Averag