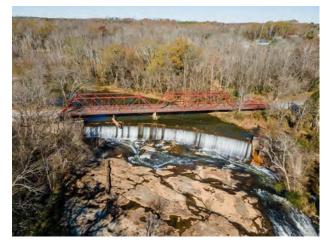

cludes 4 houses located at 3995 Country Club Rd., 3997 Country Club Rd., 4095 Country Club Rd. & 210 Hilton St.
- Located along the Country Club Road Improvement Area
- Country Club Road will be a cul-de-sac with traffic routed on the new Hilton Street
- New walking/bike trail and historic Glendale Shoals Preserve bordering property
- Additional acreage for possible future development

#### **OTHER RESOURCES**

Country Club Road Improvement Plan

Tim Satterfield 864 145 2373



### **INVESTMENT OPPORTUNITY**

Country Club Rd Spartanburg, SC 29302





3997 Country Club Rd.



3995 Country Club Rd.



Tim Satterfield 864 145 2373



### **PROPERTY AERIALS**

Country Club Rd Spartanburg, SC 29302















### **GLENDALE SHOALS PRESERVE**

Country Club Rd Spartanburg, SC 29302















#### **AERIAL MAP**

Country Club Rd Spartanburg, SC 29302





SALE



#### **DEMOGRAPHICS**

Country Club Rd Spartanburg, SC 29302

| POPULATION           | IMILE | 3 MILES | 5 MILES |
|----------------------|-------|---------|---------|
| Total Population     | 2,807 | 25,844  | 56,781  |
| Average Age          | 45.1  | 41.8    | 39.8    |
| Average Age (Male)   | 46.4  | 38.8    | 37      |
| Average Age (Female) | 43.6  | 44.1    | 42      |

| HOUSEHOLDS & INCOME | IMILE     | 3 MILES   | 5 MILES   |
|---------------------|-----------|-----------|-----------|
| Total Households    | 1,524     | 12,772    | 26,624    |
| # of Persons per HH | 1.8       | 2         | 2.1       |
| Average HH Income   | \$90,856  | \$70,352  | \$56,627  |
| Average House Value | \$248,992 | \$192