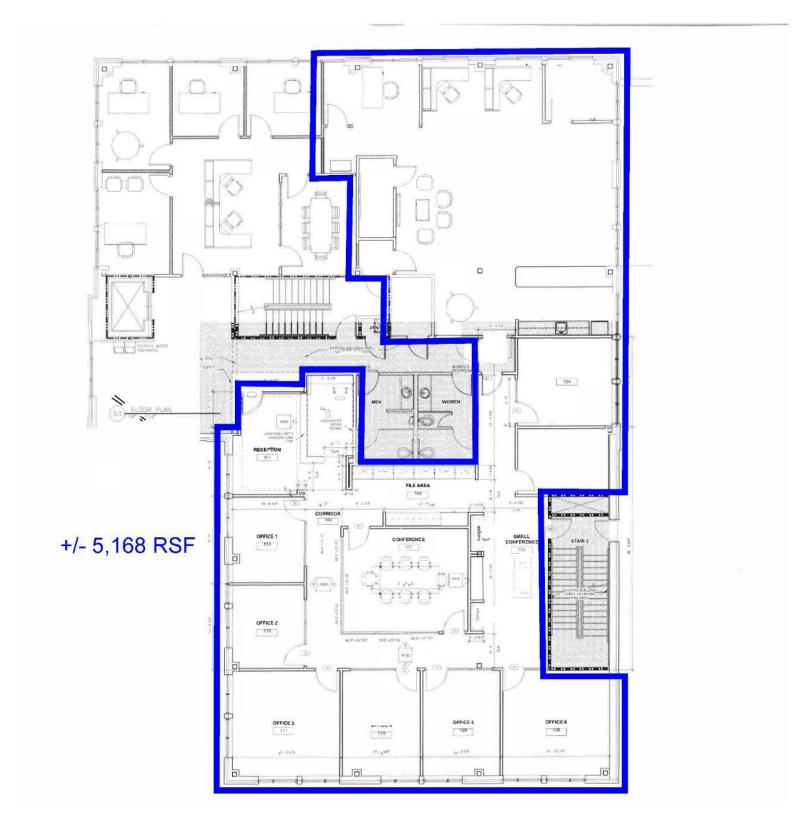

## **Offering Summary**

| Lease Rate         | \$27.00/SF Modified Gross |
|--------------------|---------------------------|
| <b>Square Feet</b> | +/-5,000 SF               |
| County             | Greenville                |
| Tax Map #          | 0262000101411             |
| Zoning             | СМ                        |