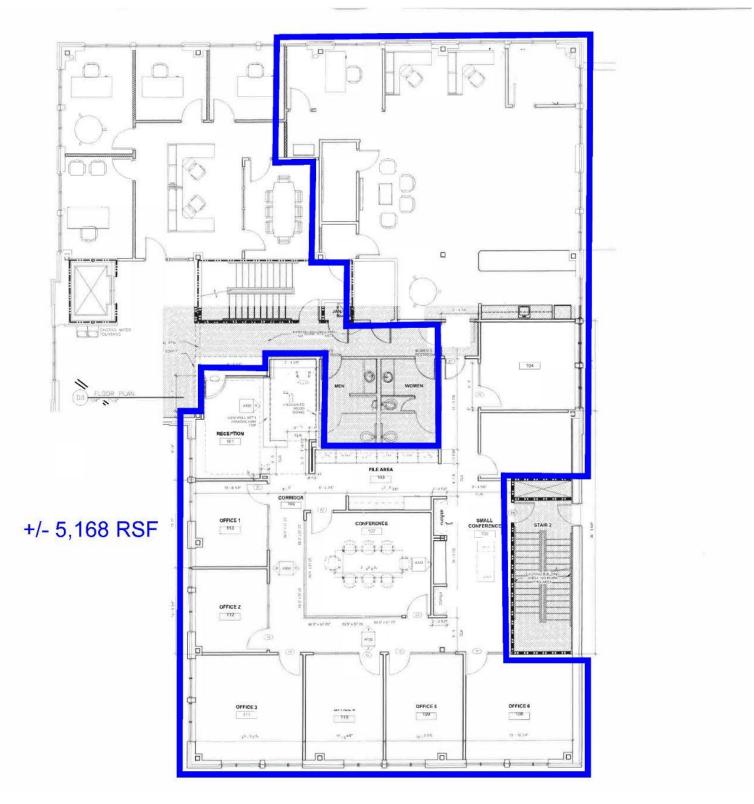

# **FLOOR PLAN**

Brad Doyle · 864.237.8458 · bdoyle@kdscaine.com

## **Offering Summary**

| Lease Rate  | \$27.00/SF Modified Gross |
|-------------|---------------------------|
| Square Feet | +/-5,168 SF               |
| County      | Greenville                |
| Tax Map #   | 0262000101411             |
| Zoning      | СМ                        |