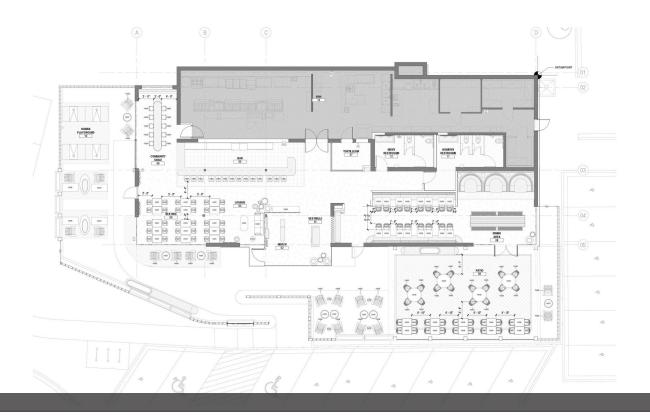

: | \$4.70 SF/yr (NNN)      |
| Building Size:   | +/-4,788 SF             |
| Lot Size:        | +/-0.817 Acres          |
| Zoning:          | MX-2 City of Greenville |
| Market:          | Greenville/Spartanburg  |
| Submarket:       | Laurens Rd. Corridor    |

#### **PROPERTY HIGHLIGHTS**

- Fastly redeveloping Laurens Road Corridor
- 0.30 miles from Swamp Rabbit Trail
- Previously permitted plans available
- · Partially demo'd
- 2022 Traffic Count: 30,300 vpdffic Count: 30,300 vpd
- Greenville County Tax Map No. 0257000805400
- \* Ask agent about lease rate for building



# 1813 Laurens Rd GREENVILLE, SC 29607

#### **INTERIOR PHOTOS**











# 1813 Laurens Rd GREENVILLE, SC 29607

### SWAMP RABBIT TRAIL MAP





# 1813 Laurens Rd GREENVILLE, SC 29607

### PERMITTED FLOOR PLAN



PROPOSED



### 1813 Laurens Rd GREENVILLE, SC 29607

### PERMITTED SITE PLAN





## 1813 Laurens Rd GREENVILLE, SC 29607

#### **AERIAL MAP**





## 1813 Laurens Rd GREENVILLE, SC 29607

#### **DEMOGRAPHICS**



| POPULATION           | 1 MILE | 3 MILES | 5 MILES |
|----------------------|--------|---------|---------|
| Total Population     | 6,033  | 71,659  | 182,775 |
| Average Age          | 38     | 40      | 40      |
| Average Age (Male)   | 37     | 38      | 38      |
| Average Age (Female) | 40     | 41      | 41      |

| HOUSEHOLDS & INCOME | IMILE     | 3 MILES   | 5 MILES   |
|---------------------|-----------|-----------|-----------|
| Total Households    | 2,935     | 33,407    | 79,916    |
| # of Persons per HH | 2.1       | 2.1       | 2.3       |
| Average HH Incom