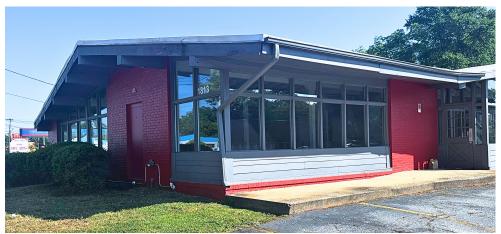

#### **PROPERTY HIGHLIGHTS**

- Fastly redeveloping Laurens Road Corridor
- 0.30 miles from Swamp Rabbit Trail
- Previously permitted plans available
- · Partially demo'd
- 2022 Traffic Count: 30,300 vpdffic Count: 30,300 vpd
- Greenville County Tax Map No. 0257000805400
- \* Ask agent about lease rate for building