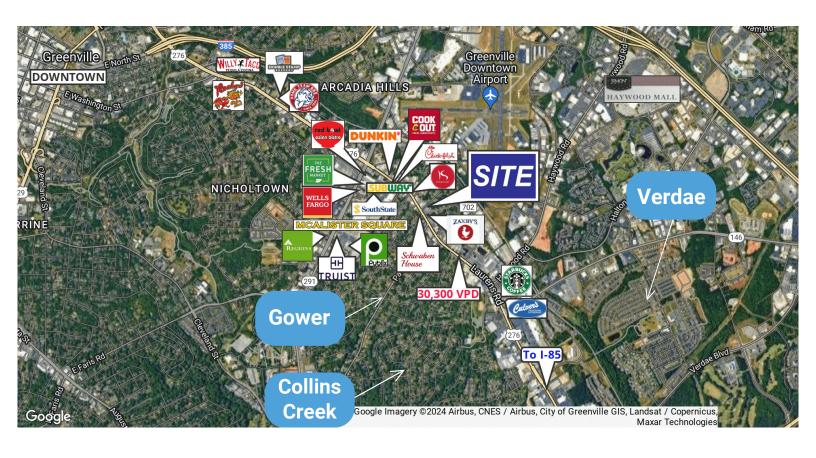

-2 City of Greenville |
| Market:          | Greenville/Spartanburg  |
| Submarket:       | Laurens Rd. Corridor    |

#### **PROPERTY HIGHLIGHTS**

- Fastly redeveloping Laurens Road Corridor
- 0.30 miles from Swamp Rabbit Trail
- Previously permitted plans available
- · Partially demo'd
- 2022 Traffic Count: 30,300 vpdffic Count: 30,300 vpd
- Greenville County Tax Map No. 0257000805400
- \* Ask agent about lease rate for building



# 1813 Laurens Rd GREENVILLE, SC 29607

#### **INTERIOR PHOTOS**











# 1813 Laurens Rd GREENVILLE, SC 29607

### SWAMP RABBIT TRAIL MAP





# 1813 Laurens Rd GREENVILLE, SC 29607

### PERMITTED FLOOR PLAN



PROPOSED



### 1813 Laurens Rd GREENVILLE, SC 29607

### PERMITTED SITE PLAN





## 1813 Laurens Rd GREENVILLE, SC 29607

#### **AERIAL MAP**





## 1813 Laurens Rd GREENVILLE, SC 29607

#### **DEMOGRAPHICS**



| POPULATION           | 1 MILE | 3 MILES | 5 MILES |
|----------------------|--------|---------|---------|
| Total Population     | 6,033  | 71,659  | 182,775 |
| Average Age          | 38     | 40      | 40      |
| Average Age (Male)   | 37     | 38      | 38      |
| Average Age (Female) | 40     | 41      | 41      |

| HOUSEHOLDS & INCOME | IMILE     | 3 MILES   | 5 MILES   |
|---------------------|-----------|-----------|-----------|
| Total Households    | 2,935     | 33,407    | 79,916    |
| # of Persons per HH | 2.1       | 2.1       | 2.3       |
| Average HH Income   | \$94,140  | \$115,184 | \$99,333  |
| Average House Value | \$390,560 | \$506,440 | \$397,919 |

Demographics data derived from AlphaMap