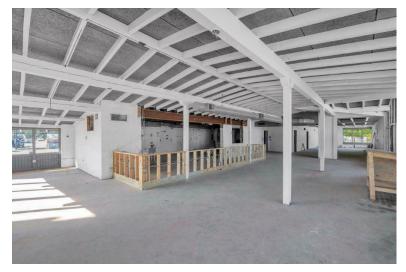

9607





#### **OFFERING SUMMARY**

| Sale Price:      | \$2,180,000             |
|------------------|-------------------------|
| Land Lease Rate: | \$4.70 SF/yr (NNN)      |
| Building Size:   | +/-4,788 SF             |
| Lot Size:        | +/-0.817 Acres          |
| Zoning:          | MX-2 City of Greenville |
| Market:          | Greenville/Spartanburg  |
| Submarket:       | Laurens Rd. Corridor    |

#### **PROPERTY HIGHLIGHTS**

- Fastly redeveloping Laurens Road Corridor
- 0.30 miles from Swamp Rabbit Trail
- Previously permitted plans available
- · Partially demo'd
- 2022 Traffic Count: 30,300 vpdffic Count: 30,300 vpd
- Greenville County Tax Map No. 0257000805400
- \* Ask agent about lease rate for building



# 1813 Laurens Rd GREENVILLE, SC 29607

#### **INTERIOR PHOTOS**











# 1813 Laurens Rd GREENVILLE, SC 29607

### SWAMP RABBIT TRAIL MAP





# 1813 Laurens Rd GREENVILLE, SC 29607

### PERMITTED FLOOR PLAN



PROPOSED



### 1813 Laurens Rd GREENVILLE, SC 29607

### PERMITTED SITE PLAN





## 1813 Laurens Rd GREENVILLE, SC 29607

#### **AERIAL MAP**





## 1813 Laurens Rd GREENVILLE, SC 29607

#### **DEMOGRAPHICS**



| POPULATION           | 1 MILE | 3 MILES | 5 MILES |
|----------------------|--------|---------|---------|
| Total Population     | 6,033  | 71,659  | 182,775 |
| Average Age          | 38     | 40      | 40      |
| Average Age (Male)   | 37     | 38      | 38      |
| Average Age (Female) | 40     | 41      | 41      |

| HOUSEHOLDS & INCOME | IMILE     | 3 MILES   | 5 MILES   |
|---------------------|-----------|-----------|---