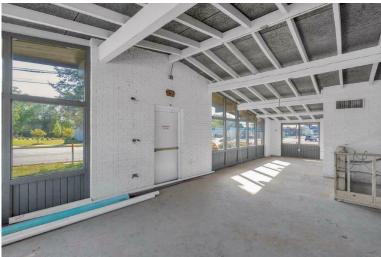

07





#### **OFFERING SUMMARY**

| Sale Price:      | \$2,180,000             |
|------------------|-------------------------|
| Land Lease Rate: | \$4.70 SF/yr (NNN)      |
| Building Size:   | +/-4,788 SF             |
| Lot Size:        | +/-0.817 Acres          |
| Zoning:          | MX-2 City of Greenville |
| Market:          | Greenville/Spartanburg  |
| Submarket:       | Laurens Rd. Corridor    |

#### **PROPERTY HIGHLIGHTS**

- Fastly redeveloping Laurens Road Corridor
- 0.30 miles from Swamp Rabbit Trail
- Previously permitted plans available
- · Partially demo'd
- 2022 Traffic Count: 30,300 vpdffic Count: 30,300 vpd
- Greenville County Tax Map No. 0257000805400
- \* Ask agent about lease rate for building



# 1813 Laurens Rd GREENVILLE, SC 29607

#### **INTERIOR PHOTOS**











# 1813 Laurens Rd GREENVILLE, SC 29607

### SWAMP RABBIT TRAIL MAP





# 1813 Laurens Rd GREENVILLE, SC 29607

### PERMITTED FLOOR PLAN



PROPOSED



### 1813 Laurens Rd GREENVILLE, SC 29607

### PERMITTED SITE PLAN





## 1813 Laurens Rd GREENVILLE, SC 29607

#### **AERIAL MAP**





## 1813 Laurens Rd GREENVILLE, SC 29607

#### **DEMOGRAPHICS**



| POPULATION           | 1 MILE | 3 MILES | 5 MILES |
|----------------------|--------|---------|---------|
| Total Population     | 6,033  | 71,659  | 182,775 |
| Average Age          | 38     | 40      | 40      |
| Average Age (Male)   | 37     | 38      | 38      |
| Average Age (Female) | 40     | 41      | 41      |

| HOUSEHOLDS & INCOME | IMILE     | 3 MILES   | 5 MILES   |
|---------------------|-----------|-----------|-----