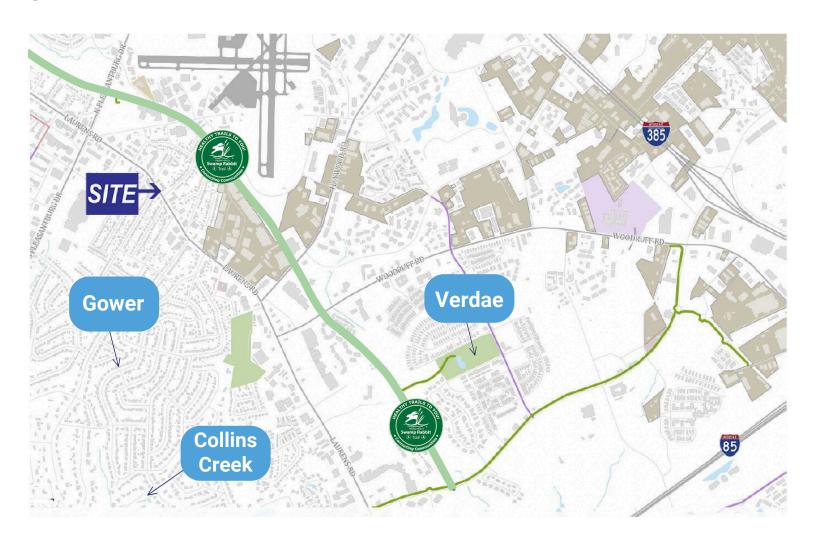

|
|------------------|-------------------------|
| Land Lease Rate: | \$4.70 SF/yr (NNN)      |
| Building Size:   | +/-4,788 SF             |
| Lot Size:        | +/-0.817 Acres          |
| Zoning:          | MX-2 City of Greenville |
| Market:          | Greenville/Spartanburg  |
| Submarket:       | Laurens Rd. Corridor    |

#### **PROPERTY HIGHLIGHTS**

- Fastly redeveloping Laurens Road Corridor
- 0.30 miles from Swamp Rabbit Trail
- Previously permitted plans available
- · Partially demo'd
- 2022 Traffic Count: 30,300 vpdffic Count: 30,300 vpd
- Greenville County Tax Map No. 0257000805400
- \* Ask agent about lease rate for building



# 1813 Laurens Rd GREENVILLE, SC 29607

#### **INTERIOR PHOTOS**











# 1813 Laurens Rd GREENVILLE, SC 29607

### SWAMP RABBIT TRAIL MAP





# 1813 Laurens Rd GREENVILLE, SC 29607

### PERMITTED FLOOR PLAN



PROPOSED



### 1813 Laurens Rd GREENVILLE, SC 29607

### PERMITTED SITE PLAN





## 1813 Laurens Rd GREENVILLE, SC 29607

#### **AERIAL MAP**





## 1813 Laurens Rd GREENVILLE, SC 29607

#### **DEMOGRAPHICS**



| POPULATION           | 1 MILE | 3 MILES | 5 MILES |
|----------------------|--------|---------|---------|
| Total Population     | 6,033  | 71,659  | 182,775 |
| Average Age          | 38     | 40      | 40      |
| Average Age (Male)   | 37     | 38      | 38      |
| Average Age (Female) | 40     | 41      | 41      |

| HOUSEHOLDS & INCOME | IMILE     | 3 MILES   | 5 MILES   |
|---------------------|-----------|-----------|-----------|
| Total Households    | 2,935     | 33,407    | 79,916    |
| # of P