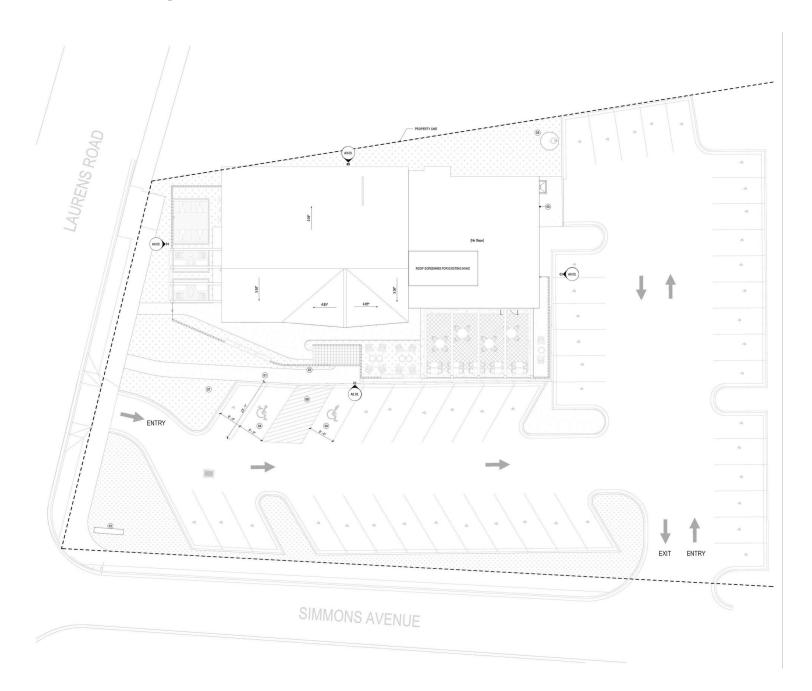

t Size:        | +/-0.817 Acres          |
| Zoning:          | MX-2 City of Greenville |
| Market:          | Greenville/Spartanburg  |
| Submarket:       | Laurens Rd. Corridor    |

#### **PROPERTY HIGHLIGHTS**

- Fastly redeveloping Laurens Road Corridor
- 0.30 miles from Swamp Rabbit Trail
- Previously permitted plans available
- · Partially demo'd
- 2022 Traffic Count: 30,300 vpdffic Count: 30,300 vpd
- Greenville County Tax Map No. 0257000805400
- \* Ask agent about lease rate for building



# 1813 Laurens Rd GREENVILLE, SC 29607

#### **INTERIOR PHOTOS**











# 1813 Laurens Rd GREENVILLE, SC 29607

### SWAMP RABBIT TRAIL MAP





# 1813 Laurens Rd GREENVILLE, SC 29607

### PERMITTED FLOOR PLAN



PROPOSED



### 1813 Laurens Rd GREENVILLE, SC 29607

### PERMITTED SITE PLAN





## 1813 Laurens Rd GREENVILLE, SC 29607

#### **AERIAL MAP**





## 1813 Laurens Rd GREENVILLE, SC 29607

#### **DEMOGRAPHICS**



| POPULATION           | 1 MILE | 3 MILES | 5 MILES |
|----------------------|--------|---------|---------|
| Total Population     | 6,033  | 71,659  | 182,775 |
| Average Age          | 38     | 40      | 40      |
| Average Age (Male)   | 37     | 38      | 38      |
| Average Age (Female) | 40     | 41      | 41      |

| HOUSEHOLDS & INCOME | IMILE     | 3 MILES   | 5 MILES   |
|---------------------|-----------|-----------|-----------|
| Total Households    | 2,935     | 33,407    | 79,916    |
| # of Persons per HH | 2.1       | 2.1       | 2.3       |
| Average HH Income   | \$94,140  | \$115,184 | \$99,333  |
| Average House Value | \$390,560 | \$5