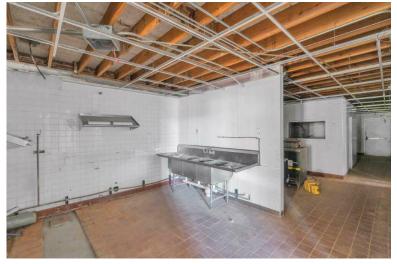

#### **OFFERING SUMMARY**

| Sale Price:      | \$2,180,000             |
|------------------|-------------------------|
| Land Lease Rate: | \$4.70 SF/yr (NNN)      |
| Building Size:   | +/-4,788 SF             |
| Lot Size:        | +/-0.817 Acres          |
| Zoning:          | MX-2 City of Greenville |
| Market:          | Greenville/Spartanburg  |
| Submarket:       | Laurens Rd. Corridor    |

#### **PROPERTY HIGHLIGHTS**

- Fastly redeveloping Laurens Road Corridor
- 0.30 miles from Swamp Rabbit Trail
- Previously permitted plans available
- · Partially demo'd
- 2022 Traffic Count: 30,300 vpdffic Count: 30,300 vpd
- Greenville County Tax Map No. 0257000805400
- \* Ask agent about lease rate for building



# 1813 Laurens Rd GREENVILLE, SC 29607

#### **INTERIOR PHOTOS**











# 1813 Laurens Rd GREENVILLE, SC 29607

### SWAMP RABBIT TRAIL MAP





# 1813 Laurens Rd GREENVILLE, SC 29607

### PERMITTED FLOOR PLAN



PROPOSED



### 1813 Laurens Rd GREENVILLE, SC 29607

### PERMITTED SITE PLAN





## 1813 Laurens Rd GREENVILLE, SC 29607

#### **AERIAL MAP**





## 1813 Laurens Rd GREENVILLE, SC 29607

#### **DEMOGRAPHICS**



| POPULATION           | 1 MILE | 3 MILES | 5 MILES |
|----------------------|--------|---------|---------|
| Total Population     | 6,033  | 71,659  | 182,775 |
| Average Age          | 38     | 40      | 40      |
| Average Age (Male)   | 37     | 38      | 38      |
| Average Age (Female) | 40     | 41      | 41      |

| HOUSEHOLDS & INCOME | IMILE     | 3 MILES   | 5 MILES   |
|---------------------|-----------|-----------|---------