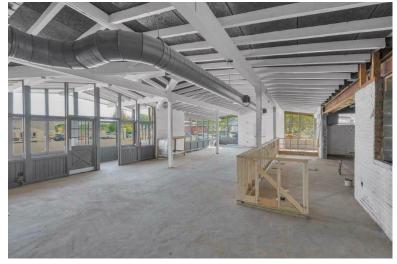

#### **OFFERING SUMMARY**

| Sale Price:      | \$2,180,000             |
|------------------|-------------------------|
| Land Lease Rate: | \$4.70 SF/yr (NNN)      |
| Building Size:   | +/-4,788 SF             |
| Lot Size:        | +/-0.817 Acres          |
| Zoning:          | MX-2 City of Greenville |
| Market:          | Greenville/Spartanburg  |
| Submarket:       | Laurens Rd. Corridor    |

#### **PROPERTY HIGHLIGHTS**

- Fastly redeveloping Laurens Road Corridor
- 0.30 miles from Swamp Rabbit Trail
- Previously permitted plans available
- · Partially demo'd
- 2022 Traffic Count: 30,300 vpdffic Count: 30,300 vpd
- Greenville County Tax Map No. 0257000805400
- \* Ask agent about lease rate for building



# 1813 Laurens Rd GREENVILLE, SC 29607

#### **INTERIOR PHOTOS**











# 1813 Laurens Rd GREENVILLE, SC 29607

### SWAMP RABBIT TRAIL MAP





# 1813 Laurens Rd GREENVILLE, SC 29607

### PERMITTED FLOOR PLAN



PROPOSED



### 1813 Laurens Rd GREENVILLE, SC 29607

### PERMITTED SITE PLAN





## 1813 Laurens Rd GREENVILLE, SC 29607

#### **AERIAL MAP**





## 1813 Laurens Rd GREENVILLE, SC 29607

#### **DEMOGRAPHICS**



| POPULATION           | 1 MILE | 3 MILES | 5 MILES |
|----------------------|--------|---------|---------|
| Total Population     | 6,033  | 71,659  | 182,775 |
| Average Age          | 38     | 40      | 40      |
| Average Age (Male)   | 37     | 38      | 38      |
| Average Age (Female) | 40     | 41      | 41      |

| HOUSEHOLDS & INCOME | IMILE     | 3 MILES   | 5 MILES   |
|---------------------|-----------|-----------|-------