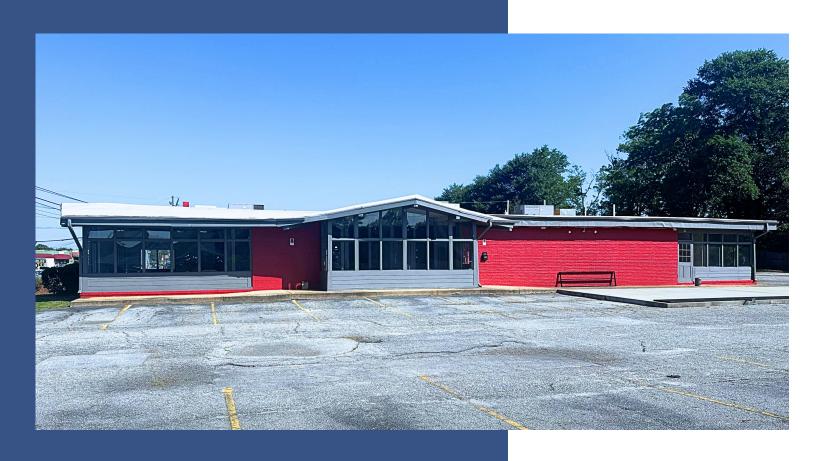

1813 Laurens Rd GREENVILLE, SC 29607

AVAILABLE SPACE +/- 4,788 SF ON +/-0.817 ACRES

SALE PRICE: \$2,180,000

LAND LEASE RATE: \$4.70/SF NNN

## 1813 Laurens Rd GREENVILLE, SC 29607