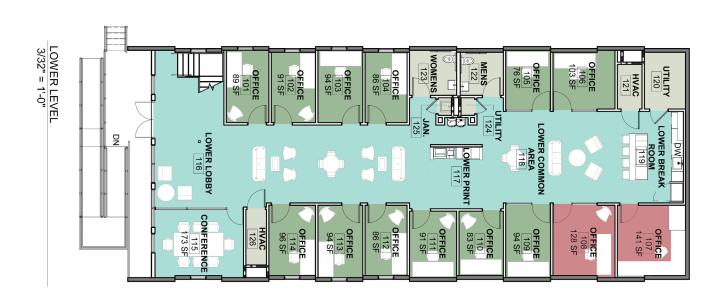

## **BUILDING FEATURES**

- Building Size: 7,380 SF
- Acoustically insulated executive office suites ranging from 83 to 138 SF
- Zoned C-3
- Shared common area corridors designed with patient/client comfort in mind
- Shared conference rooms on each level

- Gross leases all utilities, janitorial, fiber optic internet included in the rent
- Offices will be unfurnished for tenants to make themselves comfortable
- Breakrooms on each level
- Excellent frontage on Wade Hampton Blvd
- Easy access to nearby retail and downtown Greenville
- Parking: 35 Spaces