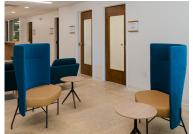

## **BUILDING FEATURES**

- Building Size: 7,380 SF
- Acoustically insulated executive office suites ranging from 83 to 138 SF
- Zoned C-3
- Shared common area corridors designed with patient/client comfort in mind
- Shared conference rooms on each level

- Gross leases all utilities, janitorial, fiber optic internet included in the rent
- Offices will be unfurnished for tenants to make themselves comfortable
- Breakrooms on each level
- Excellent frontage on Wade Hampton Blvd
- Easy access to nearby retail and downtown Greenville
- Parking: 35 Spaces