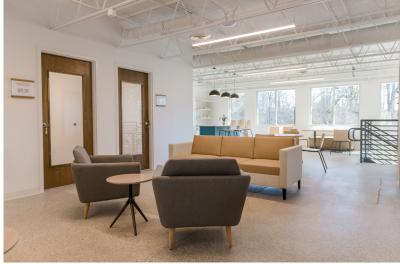

## **BUILDING FEATURES**

- Building Size: 7,380 SF
- Acoustically insulated executive office suites ranging from 83 to 138 SF
- Zoned C-3
- Shared common area corridors designed with patient/client comfort in mind
- Shared conference rooms on each level

- Gross leases all utilities, janitorial, fiber optic internet included in the rent
- Offices will be unfurnished for tenants to make themselves comfortable
- Breakrooms on each level
- Excellent frontage on Wade Hampton Blvd
- Easy access to nearby retail and downtown Greenville
- Parking: 35 Spaces