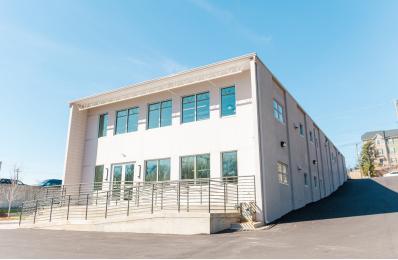

## FOR LEASE | EXECUTIVE OFFICE SPACE **832 Wade Hampton Boulevard**

## **BUILDING FEATURES**

- Building Size: 7,380 SF
- Acoustically insulated executive office suites ranging from 83 to 138 SF
- Zoned C-3
- Shared common area corridors designed with patient/client comfort in mind
- Shared conference rooms on each level