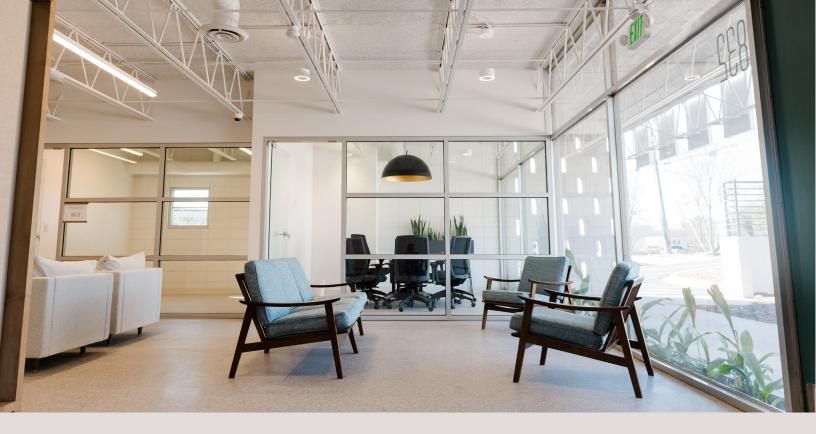

## **BUILDING FEATURES**

- Building Size: 7,380 SF
- Acoustically insulated executive office suites ranging from 83 to 138 SF
- Zoned C-3
- Shared common area corridors designed with patient/client comfort in mind
- Shared conference rooms on each level

- Gross leases all utilities, janitorial, fiber optic internet included in the rent
- Offices will be unfurnished for tenants to make themselves comfortable
- Breakrooms on each level
- Excellent frontage on Wade Hampton Blvd
- Easy access to nearby retail and downtown Greenville
- Parking: 35 Spaces