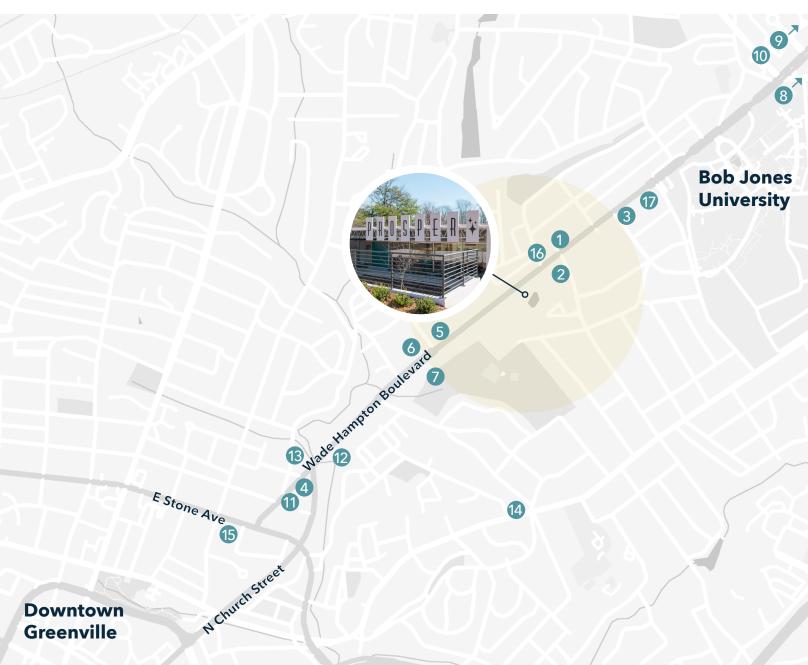

## **Nearby Retail Amenities**

- 1 IHOP
- 2 Dollar General
- 3 Bridge City Coffee
- 4 Harris Teeter
- **5** Dixie Family Restaurant
- 6 Hall of Fame Sports Grill
- 7 Urban Boutique Hotel, BW Collection
- **8** Jersey Bagel Brothers
- Walmart Neighborhood Market
- 10 Lidl
- **11** Starbucks

- Henry's Smokehouse
- (13) Community Tap
- 4 Fork & Plough
- 15 Universal Joint
- 16 Asada
- **77** Bossy Bakers