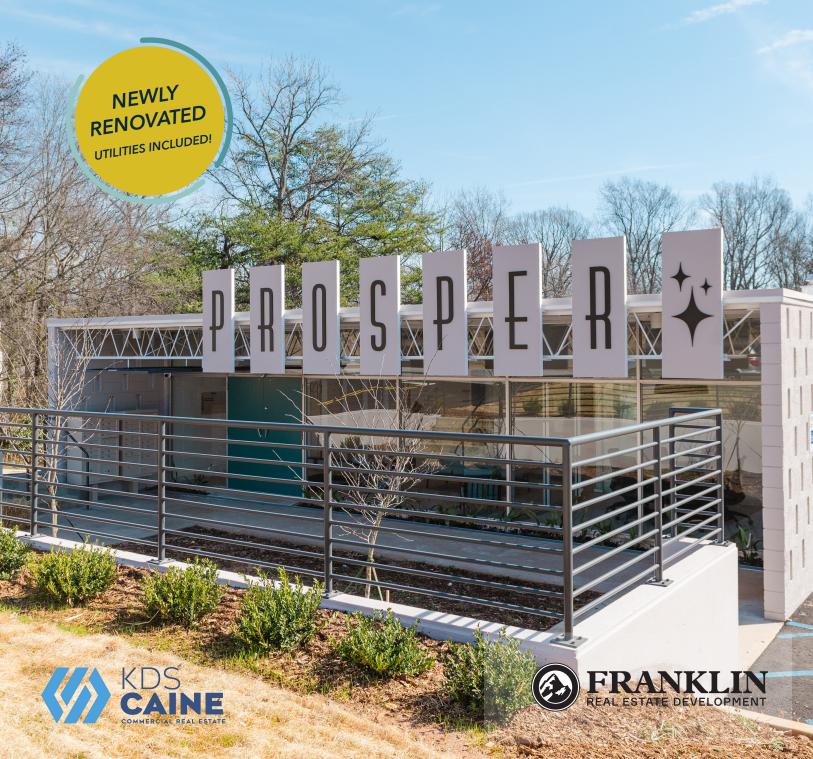

## FOR LEASE | EXECUTIVE OFFICE SPACE **832 Wade Hampton Boulevard**

## **BUILDING FEATURES**

- Building Size: 7,380 SF
- Acoustically insulated executive office suites ranging from 83 to 138 SF
- Zoned C-3
- Shared common area corridors designed with patient/client comfort in mind
- Shared conference rooms on each level

- Gross leases all utilities, janitorial, fiber optic internet included in the rent
- Offices will be unfurnished for tenants to make themselves comfortable
- Breakrooms on each level
- Excellent frontage on Wade Hampton Blvd
- Easy access to nearby retail and downtown Greenville
- Parking: 35 Spaces