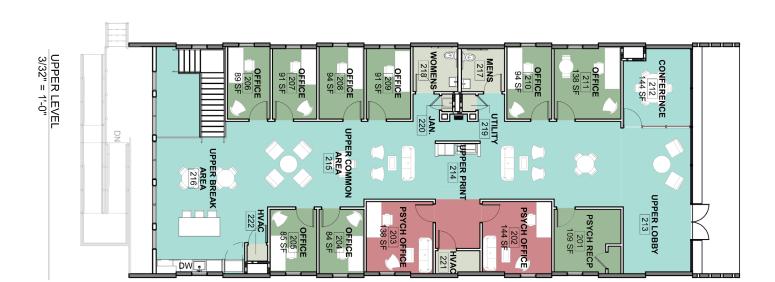

## **BUILDING FEATURES**

- Building Size: 7,380 SF
- Acoustically insulated executive office suites ranging from 83 to 138 SF
- Zoned C-3
- Shared common area corridors designed with patient/client comfort in mind
- Shared conference rooms on each level

- Gross leases all utilities, janitorial, fiber optic internet included in the rent
- Offices will be unfurnished for tenants to make themselves comfortable
- Breakrooms on each level
- Excellent frontage on Wade Hampton Blvd
- Easy access to nearby retail and downtown Greenville
- Parking: 35 Spaces