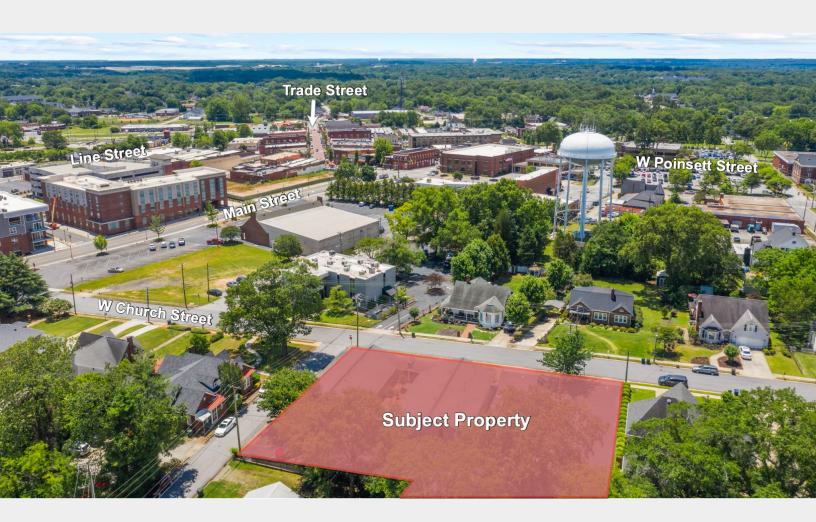

WITHIN WALKING DISTANCE ARE SEVERAL RETAIL, DINING, SERVICE AND HOSPITALITY OPPORTUNITIES. AMONG THE BUSINESSES IN CLOSE PROXIMITY TO 110 W CHURCH STREET ARE THE FOLLOWING:

- 1. Hampton Inn Greer Greenville
- 2. Greenville Federal Credit Union
- 3. Truist
- 4. Rick Erwin's Green
- 5. <u>Barista Alley Café & Roastery</u>
- 6. Cartwright Food Hall
- 7. <u>Parkside Pediatrics</u>
- 8. McLeskey Todd Family Pharmacy
- 9. Greer Municipal Park & Amphitheater
- 10. Greer Station