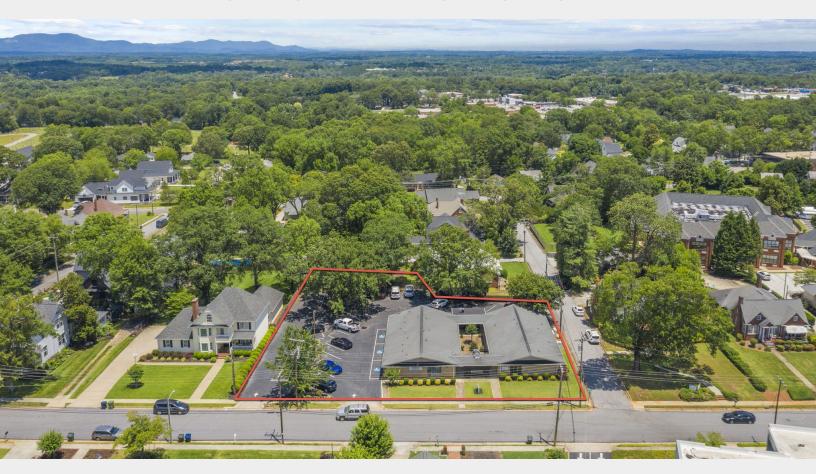

# 108 W Church Street Greer, SC 29650

## BUILDING AVAILABLE DOWNTOWN GREER

#### **PROPERTY FEATURES**

- +/- 2,275 SF office space including 8 office rooms and courtyard access
- Ample on-site parking
- Situated in downtown Greer within walking distance of the legendary, newly street scaped Trade Street