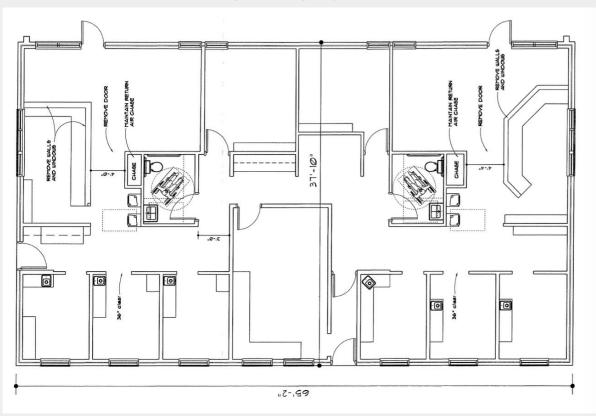

#### **PROPERTY FEATURES**

- +/- 2,275 SF office space including 8 office rooms and courtyard access
- Ample on-site parking
- Situated in downtown Greer within walking distance of the legendary, newly street scaped Trade Street