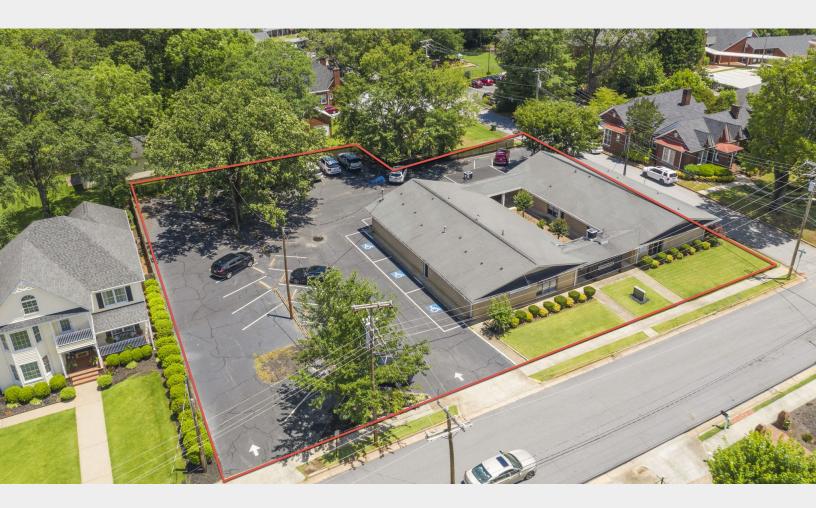

# 108 W Church Street Greer, SC 29650

## BUILDING AVAILABLE DOWNTOWN GREER

#### **PROPERTY FEATURES**

- +/- 2,275 SF office space including 8 office rooms and courtyard access
- Ample on-site parking
- Situated in downtown Greer within walking distance of the legendary, newly street scaped Trade Street