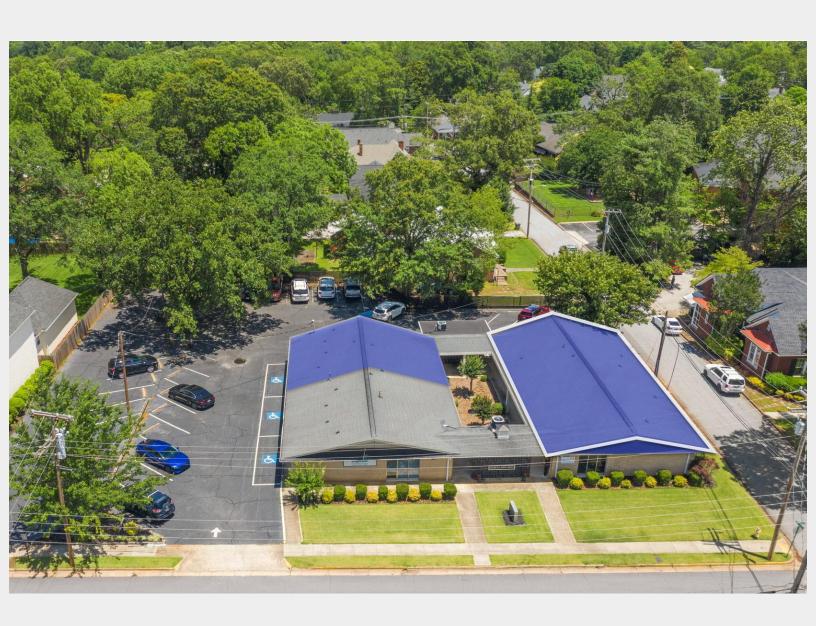

# 108 W Church Street Greer, SC 29650

## BUILDING AVAILABLE DOWNTOWN GREER



### **OFFERING SUMMARY**

| Lease Rate     | \$17/SF Modified Gross      |
|----------------|-----------------------------|
| Square Footage | +/- 2,275 SF                |
| Туре           | Office / Medical / Creative |

#### **PROPERTY FEATURES**

- +/- 2,275 SF office space including 8 office rooms and courtyard access
- Ample on-site parking
- Situated in downtown Greer within walking distance of the legendary, newly street scaped Trade Street









WITHIN WALKING DISTANCE ARE SEVERAL RETAIL, DINING, SERVICE AND HOSPITALITY OPPORTUNITIES. AMONG THE BUSINESSES IN CLOSE PROXIMITY TO 110 W CHURCH STREET ARE THE FOLLOWING:

- 1. Hampton Inn Greer Greenville
- 2. Greenville Federal Credit Union
- 3. Truist
- 4. Rick Erwin's Green
- 5. <u>Barista Alley Café & Roastery</u>
- 6. Cartwright Food Hall
- 7. <u>Parkside Pediatrics</u>
- 8. McLeskey Todd Family Pharmacy
- 9. Greer Municipal Park & Amphitheater
- 10. Greer Station



# **BUILDING 110**



# **BUILDING 108**