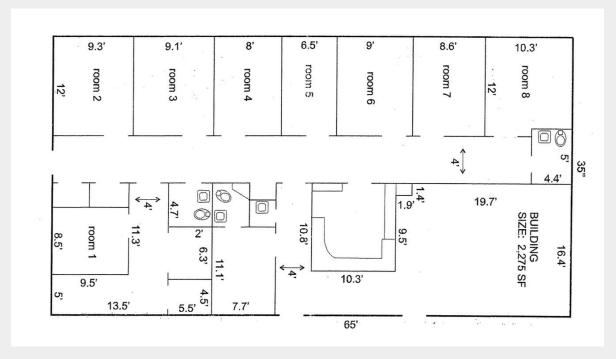

### **OFFERING SUMMARY**

| Lease Rate     | \$17/SF Modified Gross      |
|----------------|-----------------------------|
| Square Footage | +/- 2,275 SF                |
| Туре           | Office / Medical / Creative |

#### **PROPERTY FEATURES**

- +/- 2,275 SF office space including 8 office rooms and courtyard access
- Ample on-site parking
- Situated in downtown Greer within walking distance of the legendary, newly street scaped Trade Street