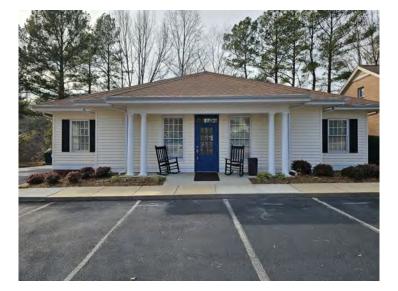

# **11 Professionals Circle Seneca, SC 29678**

Great Opportunity for Owner-Occupied Medical or Professional

| Property Type | Office                |
|---------------|-----------------------|
| Status        | For Sale              |
| Sale Price    | \$459,000             |
| Acreage       | +/16 Acre(s)          |
| Square Feet   | +/- 2,580 Square Feet |
| Zoning        | NC                    |
| County        | Oconee                |
| Тах Мар       | 5201701057            |

### **PROPERTY FEATURES**

- Former Dental Office
- 7 Exam rooms, 2 executive offices with restrooms, 2 work rooms, kitchen/lounge, washer/dryer room, and 2 restrooms
- Located in The Commons, a professional park off US Hwy 123
- Signage on Hwy 123 and at the property