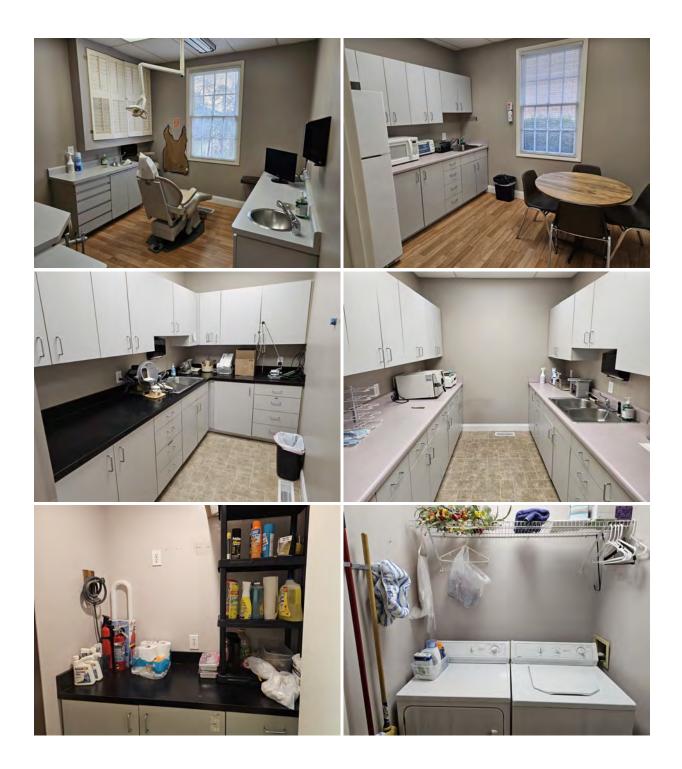

### **PROPERTY FEATURES**

- Former Dental Office
- 7 Exam rooms, 2 executive offices with restrooms, 2 work rooms, kitchen/lounge, washer/dryer room, and 2 restrooms
- Located in The Commons, a professional park off US Hwy 123
- Signage on Hwy 123 and at the property