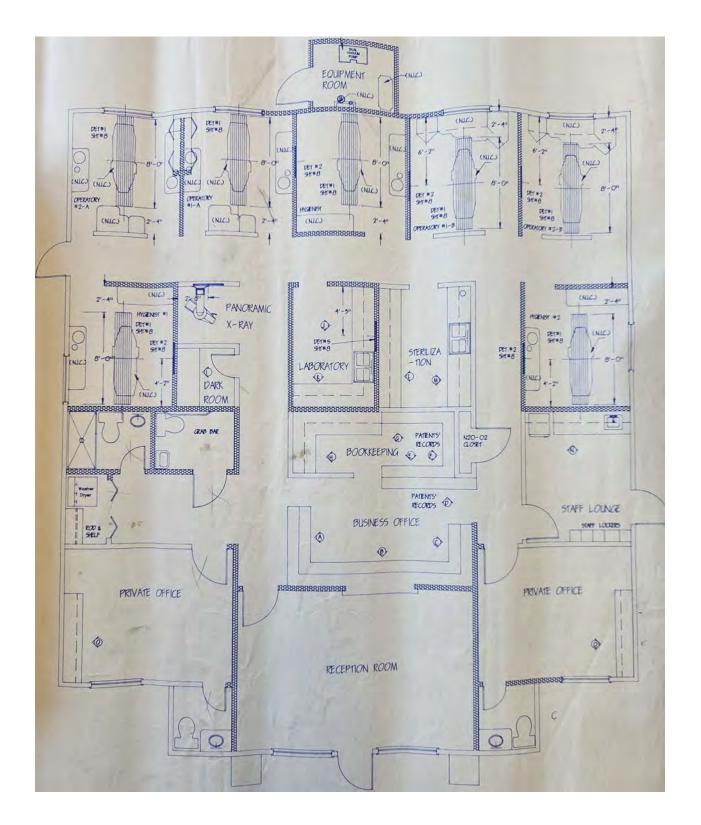

### **PROPERTY FEATURES**

- Former Dental Office
- 7 Exam rooms, 2 executive offices with restrooms, 2 work rooms, kitchen/lounge, washer/dryer room, and 2 restrooms
- Located in The Commons, a professional park off US Hwy 123
- Signage on Hwy 123 and at the property