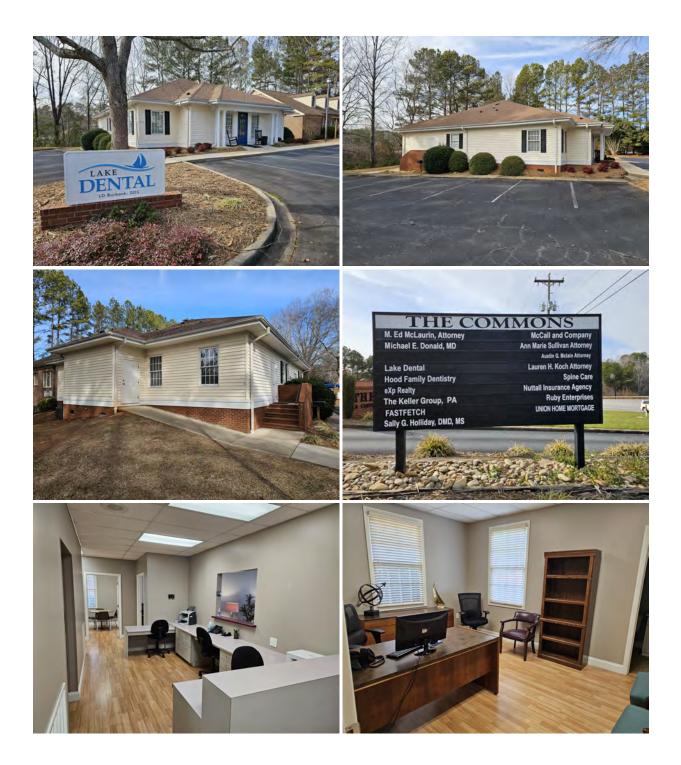

# **11 Professionals Circle Seneca, SC 29678**

Great Opportunity for Owner-Occupied Medical or Professional

| Property Type | Office                |
|---------------|-----------------------|
| Status        | For Sale              |
| Sale Price    | \$459,000             |
| Acreage       | +/16 Acre(s)          |
| Square Feet   | +/- 2,580 Square Feet |
| Zoning        | NC                    |
| County        | Oconee                |
| Тах Мар       | 5201701057            |

### **PROPERTY FEATURES**

- Former Dental Office
- 7 Exam rooms, 2 executive offices with restrooms, 2 work rooms, kitchen/lounge, washer/dryer room, and 2 restrooms
- Located in The Commons, a professional park off US Hwy 123
- Signage on Hwy 123 and at the property