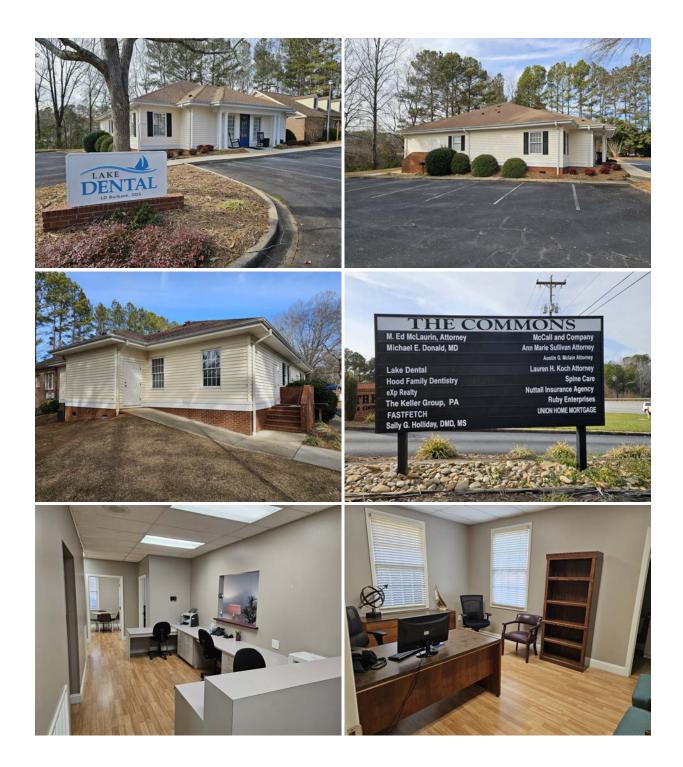

### **PROPERTY FEATURES**

- Former Dental Office
- 7 Exam rooms, 2 executive offices with restrooms, 2 work rooms, kitchen/lounge, washer/dryer room, and 2 restrooms
- Located in The Commons, a professional park off US Hwy 123
- Signage on Hwy 123 and at the property