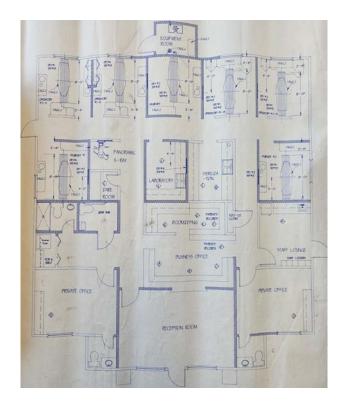

### **PROPERTY FEATURES**

- Former Dental Office
- 7 Exam rooms, 2 executive offices with restrooms, 2 work rooms, kitchen/lounge, washer/dryer room, and 2 restrooms
- Located in The Commons, a professional park off US Hwy 123
- Signage on Hwy 123 and at the property