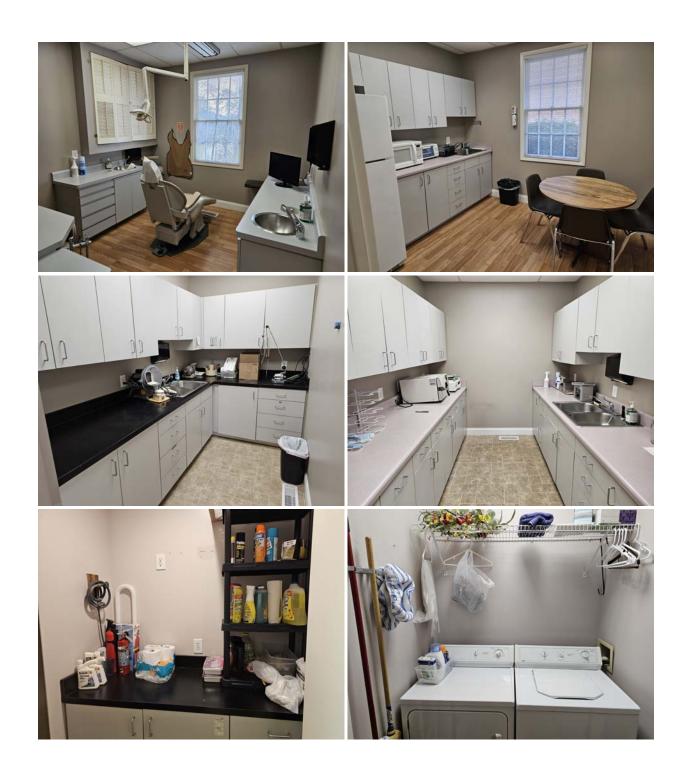

### **PROPERTY FEATURES**

- Former Dental Office
- 7 Exam rooms, 2 executive offices with restrooms, 2 work rooms, kitchen/lounge, washer/dryer room, and 2 restrooms
- Located in The Commons, a professional park off US Hwy 123
- Signage on Hwy 123 and at the property