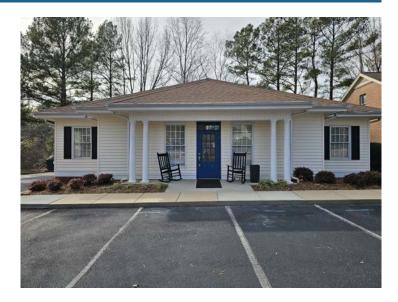

# 11 Professionals Circle Seneca, SC 29678

Great Opportunity for Owner-Occupied Medical or Professional

Property Type Office
Status For Sale
Sale Price \$459,000
Acreage +/- .16 Acre(s)

Zoning NC
County Oconee
Tax Map 5201701057

### **PROPERTY FEATURES**

- Former Dental Office
- 7 Exam rooms, 2 executive offices with restrooms, 2 work rooms, kitchen/lounge, washer/dryer room, and 2 restrooms
- Located in The Commons, a professional park off US Hwy 123
- Signage on Hwy 123 and at the property