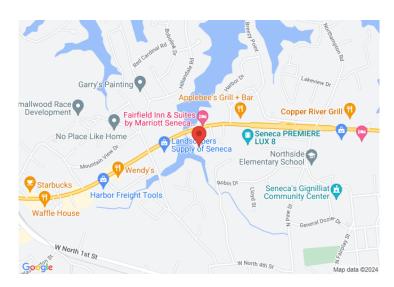

# 11 Professionals Circle Seneca, SC 29678

Great Opportunity for Owner-Occupied Medical or Professional

Property Type Office
Status For Sale
Sale Price \$459,000
Acreage +/- .16 Acre(s)

Zoning NC
County Oconee
Tax Map 5201701057