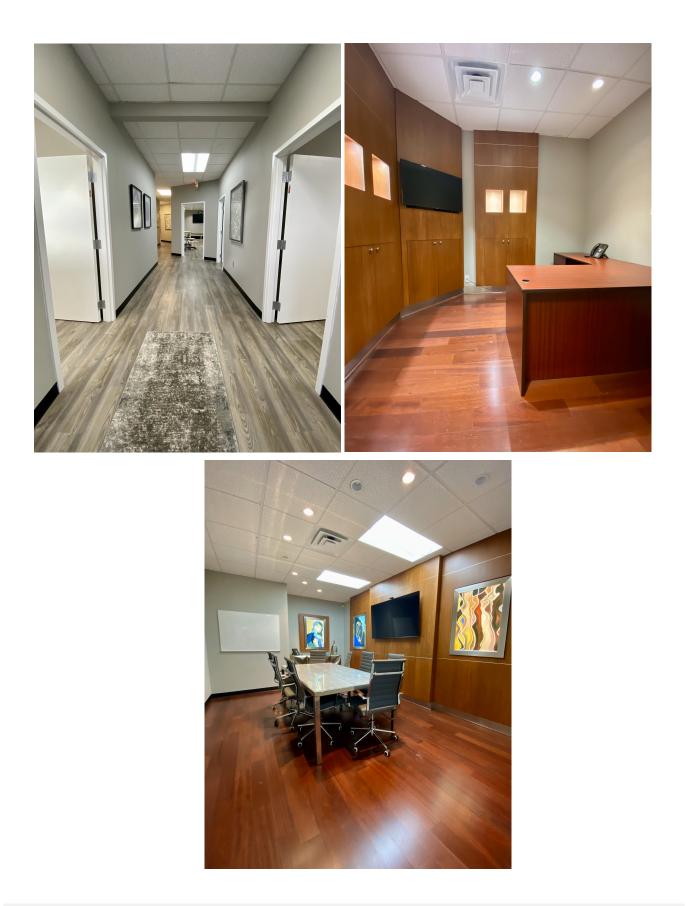

## HIGH VISIBILITY OFFICE, MEDICAL OR CREATIVE SPACE

| Property Type | Office, Medical, Creative |
|---------------|---------------------------|
| Status        | For Lease                 |
| Lease Rate    | \$18.00 / SF NNN          |
| Acreage       | +/- 1.49 Acre(s)          |
| Square Feet   | +/- 5,200 Square Feet     |
| Zoning        | BG                        |
| County        | Greenville                |
| Тах Мар       | 0284000201412             |

#### **PROPERTY FEATURES**

- Office / Medical / Creative space for lease
- +/- 4,200 SF to +/- 5,200 SF available
- Versatile floor plan with adaptable uses for space
- Multiple test fit options based upon user
- Generous tenant upfit allowance available for qualified tenants with qualified lease terms
- High visibility with updated interior space and ample parking (Ratio of 7.34 spaces per 1,000 SF)