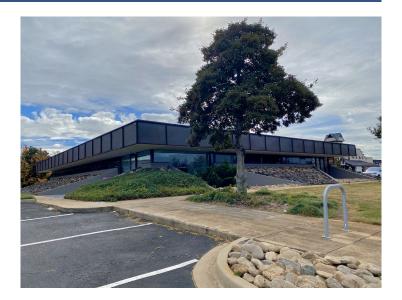

# 530 Haywood Road Greenville, SC 29607

## HIGH VISIBILITY OFFICE, MEDICAL OR CREATIVE SPACE

| Property Type | Office, Medical, Creative |
|---------------|---------------------------|
| Status        | For Lease                 |
| Lease Rate    | \$18.00 / SF NNN          |
| Acreage       | +/- 1.49 Acre(s)          |
| Square Feet   | +/- 5,200 Square Feet     |
| Zoning        | BG                        |
| County        | Greenville                |
| Тах Мар       | 0284000201412             |

#### **PROPERTY FEATURES**

- Office / Medical / Creative space for lease
- +/- 4,200 SF to +/- 5,200 SF available
- Versatile floor plan with adaptable uses for space
- Multiple test fit options based upon user
- Generous tenant upfit allowance available for qualified tenants with qualified lease terms
- High visibility with updated interior space and ample parking (Ratio of 7.34 spaces per 1,000 SF)