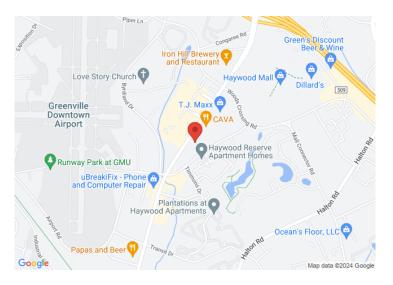

|
| Lease Rate    | \$18.00 / SF NNN          |
| Acreage       | +/- 1.49 Acre(s)          |
| Square Feet   | +/- 5,200 Square Feet     |
| Zoning        | BG                        |
| County        | Greenville                |
| Тах Мар       | 0284000201412             |



#### **AGENT CONTACT**



BRAD DOYLE

bdoyle@kdscaine.com

<u>O: 864-242-4200</u> <u>M: 864-237-8458</u>

#### **PROPERTY FEATURES**

- Office / Medical / Creative space for lease
- +/- 4,200 SF to +/- 5,200 SF available
- Versatile floor plan with adaptable uses for space
- Multiple test fit options based upon user
- Generous tenant upfit allowance available for qualified tenants with qualified lease terms
- High visibility with updated interior space and ample parking (Ratio of 7.34 spaces per 1,000 SF)





All information contained herein has been obtained from sources deemed reliable, but we cannot guarantee it. It is also subject to change without notice.

#### 340 Rocky Slope Rd., Suite 302, Greenville, SC 29607

📞 864-242-4200 · kdscaine.com · 🔀 admin@kdscaine.com



All information contained herein has been obtained from sources deemed reliable, but we cannot guarantee it. It is also subject to change without notice.

340 Rocky Slope Rd., Suite 302, Greenville, SC 29607 **&** 864-242-4200 · kdscaine.com · ⊠ admin@kdscaine.com



All information contained herein has been obtained from sources deemed reliable, but we cannot guarantee it. It is also subject to change without notice.

340 Rocky Slope Rd., Suite 302, Greenville, SC 29607 **&** 864-242-4200 · kdscaine.com · **№** admin@kdsc