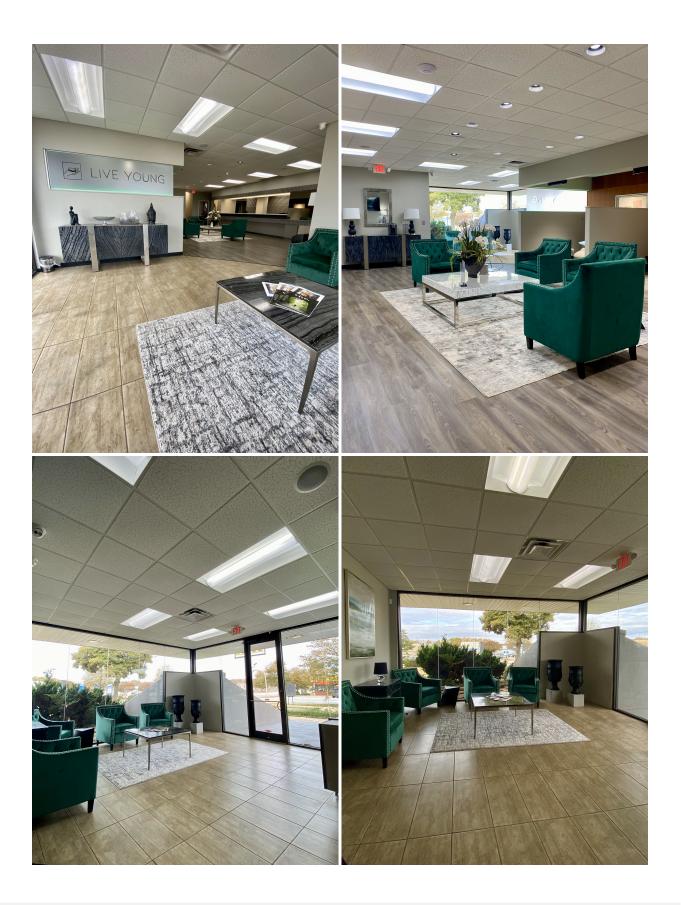

#### **PROPERTY FEATURES**

- Office / Medical / Creative space for lease
- +/- 4,200 SF to +/- 5,200 SF available
- Versatile floor plan with adaptable uses for space
- Multiple test fit options based upon user
- Generous tenant upfit allowance available for qualified tenants with qualified lease terms
- High visibility with updated interior space and ample parking (Ratio of 7.34 spaces per 1,000 SF)