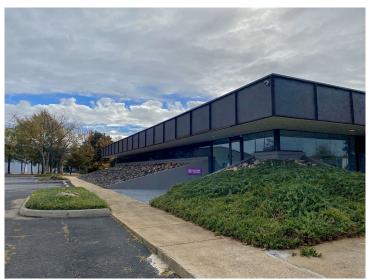

# 530 Haywood Road Greenville, SC 29607

## HIGH VISIBILITY OFFICE, MEDICAL OR CREATIVE SPACE

| Property Type | Office, Medical, Creative |
|---------------|---------------------------|
| Status        | For Lease                 |
| Lease Rate    | \$18.00 / SF NNN          |
| Acreage       | +/- 1.49 Acre(s)          |
| Square Feet   | +/- 5,200 Square Feet     |
| Zoning        | BG                        |
| County        | Greenville                |
| Тах Мар       | 0284000201412             |

#### **PROPERTY FEATURES**

- Office / Medical / Creative space for lease
- +/- 4,200 SF to +/- 5,200 SF available
- Versatile floor plan with adaptable uses for space
- Multiple test fit options based upon user
- Generous tenant upfit allowance available for qualified tenants with qualified lease terms
- High visibility with updated interior space and ample parking (Ratio of 7.34 spaces per 1,000 SF)