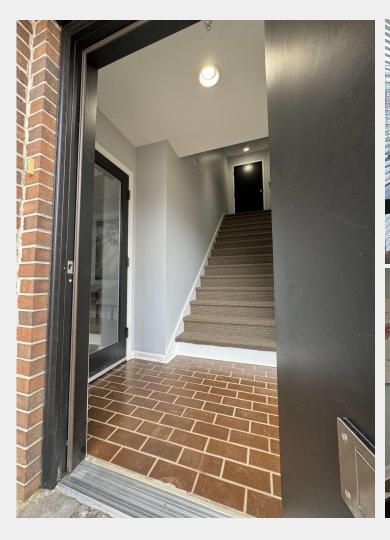

Free-standing office/medical building

Immaculately maintained by original owner | Updated in 2019

3,703 SF (2,330 SF on main floor & 1,373 SF on second floor)

Efficient layout, easily subdividable by floor with split foyer