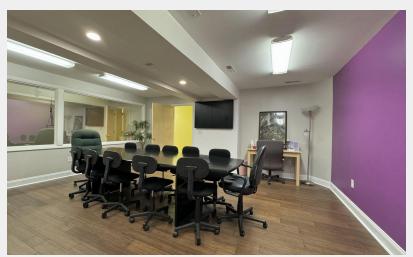

Free-standing office/medical building

Immaculately maintained by original owner | Updated in 2019

3,703 SF (2,330 SF on main floor & 1,373 SF on second floor)

Efficient layout, easily subdividable by floor with split foyer

Great location on the Eastside of Greenville outside of city limits

Established, vibrant, professional office park setting

Employee entrance in rear | Ample parking in front and rear

**Brad Doyle** · 864.237.8458 · <u>bdoyle@kdscaine.com</u>