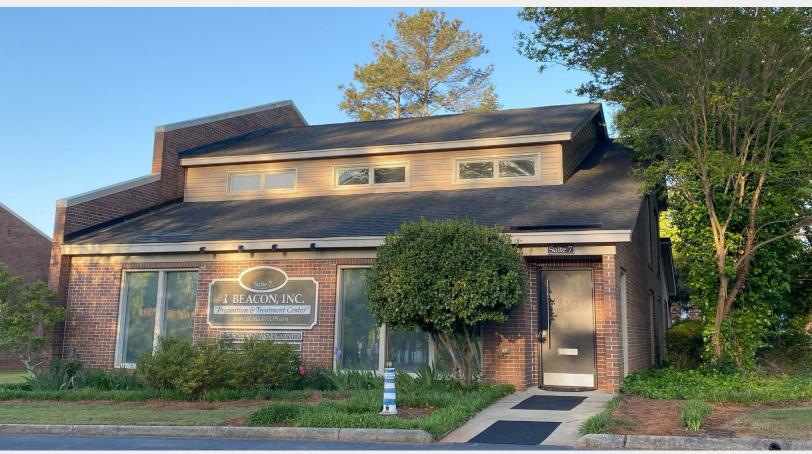

## Office/Medical on the Eastside of Greenville

Free-standing office/medical building

Immaculately maintained by original owner | Updated in 2019

3,703 SF (2,330 SF on main floor & 1,373 SF on second floor)

Efficient layout, easily subdividable by floor with split foyer

Great location on the Eastside of Greenville outside of city limits

Established, vibrant, professional office park setting

Employee entrance in rear | Ample parking in front and rear

**Brad Doyle** · 864.237.8458 · <u>bdoyle@kdscaine.com</u>