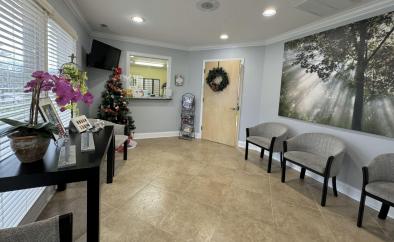

Free-standing office/medical building

Immaculately maintained by original owner | Updated in 2019

3,703 SF (2,330 SF on main floor & 1,373 SF on second floor)

Efficient layout, easily subdividable by floor with split foyer