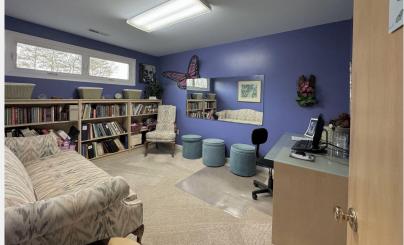

Free-standing office/medical building

Immaculately maintained by original owner | Updated in 2019

3,703 SF (2,330 SF on main floor & 1,373 SF on second floor)

Efficient layout, easily subdividable by floor with split foyer

Great location on the Eastside of Greenville outside of city limits

Established, vibrant, professional office park setting

Employee entrance in rear | Ample parking in front and rear

**Brad Doyle** · 864.237.8458 · <u>bdoyle@kdscaine.com</u>