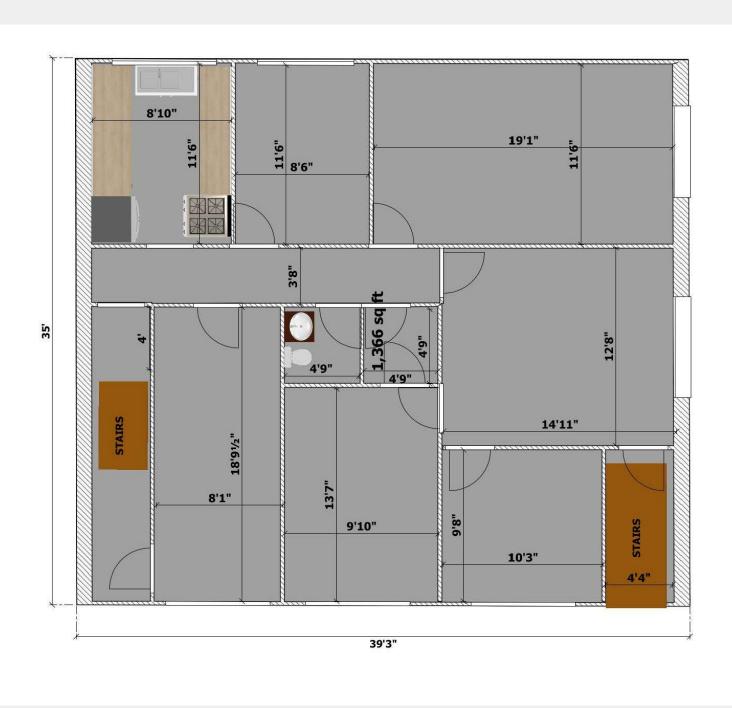

Free-standing office/medical building

Immaculately maintained by original owner | Updated in 2019

3,703 SF (2,330 SF on main floor & 1,373 SF on second floor)

Efficient layout, easily subdividable by floor with split foyer