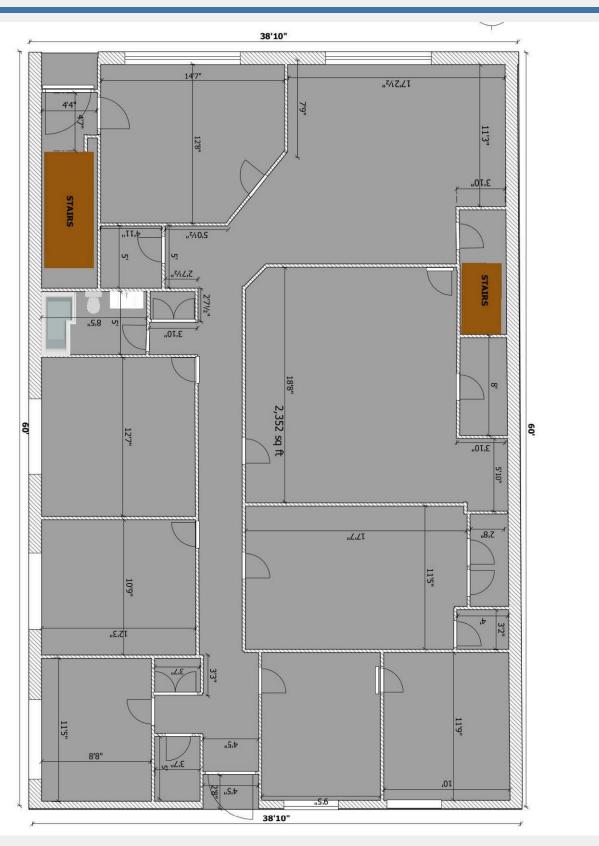

Free-standing office/medical building

Immaculately maintained by original owner | Updated in 2019

3,703 SF (2,330 SF on main floor & 1,373 SF on second floor)

Efficient layout, easily subdividable by floor with split foyer