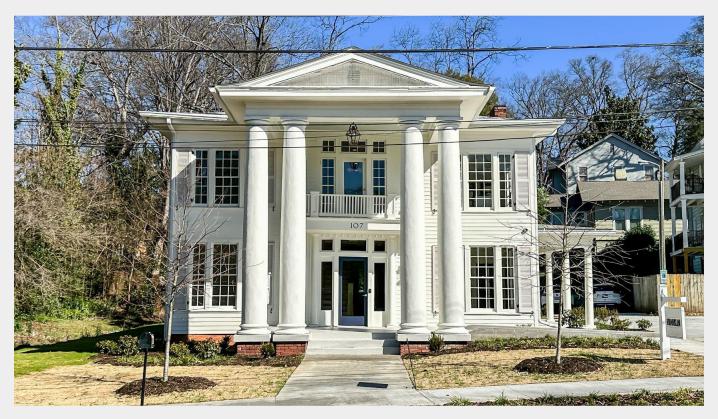

## 107 E Park Avenue Greenville, SC 29601

## Spacious Full Service Professional Office

| Lease Price           | \$1,595 and up/month per suite                                                                                                                                                                                                                                                                                                                                                                                                                                                                                  |
|-----------------------|-----------------------------------------------------------------------------------------------------------------------------------------------------------------------------------------------------------------------------------------------------------------------------------------------------------------------------------------------------------------------------------------------------------------------------------------------------------------------------------------------------------------|
| Square Foot           | +/- 3,744                                                                                                                                                                                                                                                                                                                                                                                                                                                                                                       |
| Туре                  | Office                                                                                                                                                                                                                                                                                                                                                                                                                                                                                                          |
| Тах Мар #             | 0034000201903                                                                                                                                                                                                                                                                                                                                                                                                                                                                                                   |
| Additional<br>Details | <ul> <li>Fully renovated building including acoustic insulation</li> <li>11 suites available - ranging from 82 sf to 222 sf</li> <li>Full service   All utilities included</li> <li>On-site parking</li> <li>Kitchen/breakroom on each floor   Stocked refrigerator   Shared commercial printer access</li> <li>Located directly across from McPherson City Park</li> <li>Convenient to Downtown, Greenville County &amp; United States Federal Courthouses</li> <li>https://www.thefranklingvl.com/</li> </ul> |