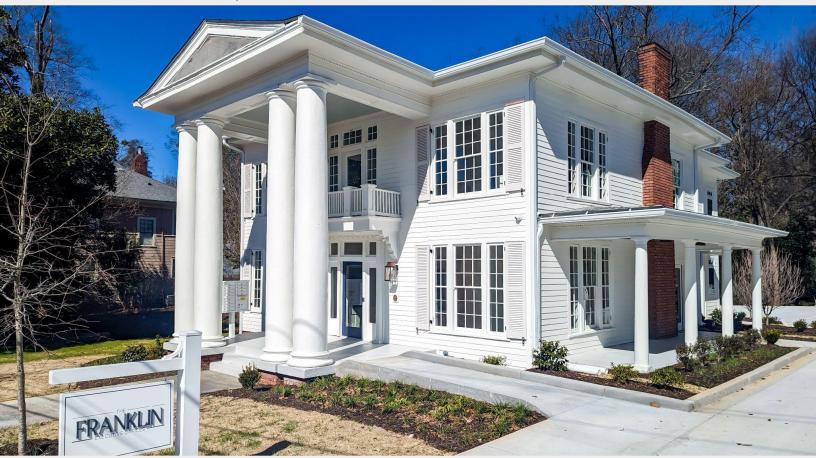

## 107 E Park Avenue Greenville, SC 29601

## Spacious Full Service Professional Office

| Lease Price           | \$1,595 and up/month per suite                                                                                                                                                                                                                                                                                                                                                                                                                                                                                  |
|-----------------------|-----------------------------------------------------------------------------------------------------------------------------------------------------------------------------------------------------------------------------------------------------------------------------------------------------------------------------------------------------------------------------------------------------------------------------------------------------------------------------------------------------------------|
| Square Foot           | +/- 3,744                                                                                                                                                                                                                                                                                                                                                                                                                                                                                                       |
| Туре                  | Office                                                                                                                                                                                                                                                                                                                                                                                                                                                                                                          |
| Тах Мар #             | 0034000201903                                                                                                                                                                                                                                                                                                                                                                                                                                                                                                   |
| Additional<br>Details | <ul> <li>Fully renovated building including acoustic insulation</li> <li>11 suites available - ranging from 82 sf to 222 sf</li> <li>Full service   All utilities included</li> <li>On-site parking</li> <li>Kitchen/breakroom on each floor   Stocked refrigerator   Shared commercial printer access</li> <li>Located directly across from McPherson City Park</li> <li>Convenient to Downtown, Greenville County &amp; United States Federal Courthouses</li> <li>https://www.thefranklingvl.com/</li> </ul> |