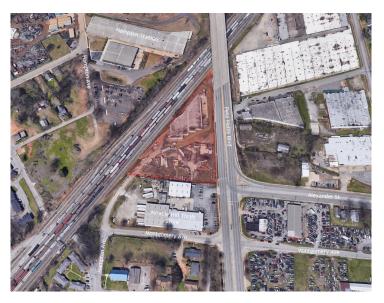

# 120 & 220 Hidden Corner Court Greenville, SC 29601

3 Acre Redevelopment Site on Swamp Rabbit Trail with 28k SF Industrial Building

Property Type Industrial, Redevelopment

**Status** For Sale **Sale Price** \$2,450,000 **Acreage** +/- 3.1 Acre(s)

**Square Feet** +/- 28,000 Square Feet

**Zoning** I-1

**County** Greenville

0139000200101. 0139000200100. Tax Map 0139000200200, 0139000200300

#### PROPERTY FEATURES

- Redevelopment Site Located in Greenville County .5 mile from Unity Park and Downtown Greenville
- 28K SF Building: 22,000 SF enclosed | 6,500 SF able to enclose
- 17.5' ceiling | 8" reinforced concrete walls | 8" concrete floors
- (5) 10x10' dock doors | (4) roll up doors | (1) blocked door | (1) 3x7' door
- Covered dock along rail spur line
- 3 phase power and sprinklered
- 8" water main 50 feet from building | (2) water service meters on site | 550 SC DOT constructed drive with 8" asphalt
- 24' concrete pipe | (5) catch basins | (3) grated drainage inlets