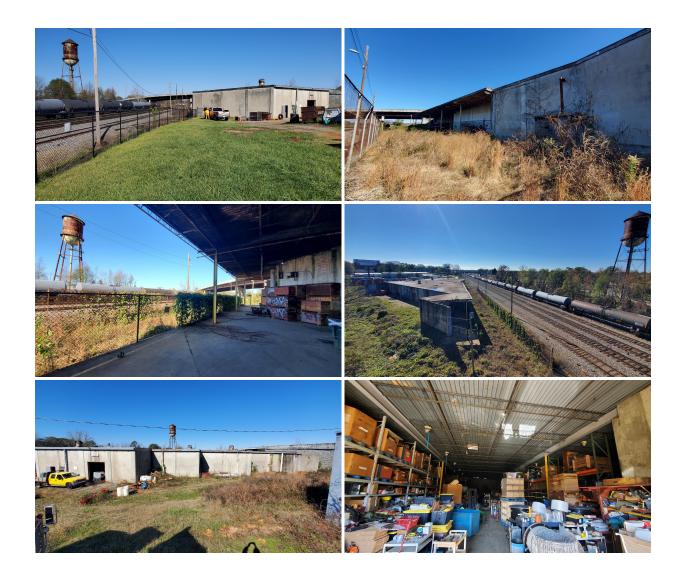

#### PROPERTY FEATURES

- Redevelopment Site Located in Greenville County .5 mile from Unity Park and Downtown Greenville
- 28K SF Building: 22,000 SF enclosed | 6,500 SF able to enclose
- 17.5' ceiling | 8" reinforced concrete walls | 8" concrete floors
- (5) 10x10' dock doors | (4) roll up doors | (1) blocked door | (1) 3x7' door
- Covered dock along rail spur line
- 3 phase power and sprinklered
- 8" water main 50 feet from building | (2) water service meters on site | 550 SC DOT constructed drive with 8" asphalt
- 24' concrete pipe | (5) catch basins | (3) grated drainage inlets