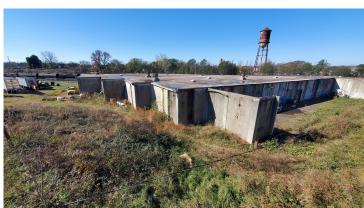

#### PROPERTY FEATURES

- Redevelopment Site Located in Greenville County .5 mile from Unity Park and Downtown Greenville
- 28K SF Building: 22,000 SF enclosed | 6,500 SF able to enclose
- 17.5' ceiling | 8" reinforced concrete walls | 8" concrete floors
- (5) 10x10' dock doors | (4) roll up doors | (1) blocked door | (1) 3x7' door
- Covered dock along rail spur line
- 3 phase power and sprinklered
- 8" water main 50 feet from building | (2) water service meters on site | 550 SC DOT constructed drive with 8" asphalt
- 24' concrete pipe | (5) catch basins | (3) grated drainage inlets