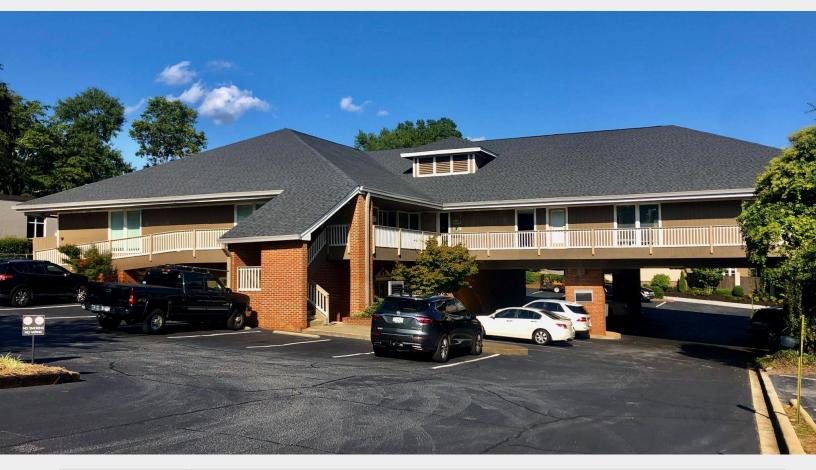

## 27 Cleveland Street Greenville, SC 29601

## Office Space in Prime Location Close to Downtown

| Lease Price           | \$18.50 - \$19.00 per SF MG                                                                                                                                                                                                                                                                                                                                                        |
|-----------------------|------------------------------------------------------------------------------------------------------------------------------------------------------------------------------------------------------------------------------------------------------------------------------------------------------------------------------------------------------------------------------------|
| Square Foot           | +/- 2,391                                                                                                                                                                                                                                                                                                                                                                          |
| Туре                  | Office                                                                                                                                                                                                                                                                                                                                                                             |
| Tax Map #             | 0069000400104                                                                                                                                                                                                                                                                                                                                                                      |
| Additional<br>Details | <ul> <li>12,970 SF total building</li> <li>1,498 SF available (Ste 103)   \$18.50/SF MG</li> <li>2,391 SF available (Ste 202)   \$19/ SF MG</li> <li>684 SF available (Ste 203)   \$19/SF MG</li> <li>Contiguous space (Ste 202 &amp; 203) to make 3,075 SF</li> <li>Ample parking - partially covered</li> <li>Monument signage available   Utilities included in rate</li> </ul> |