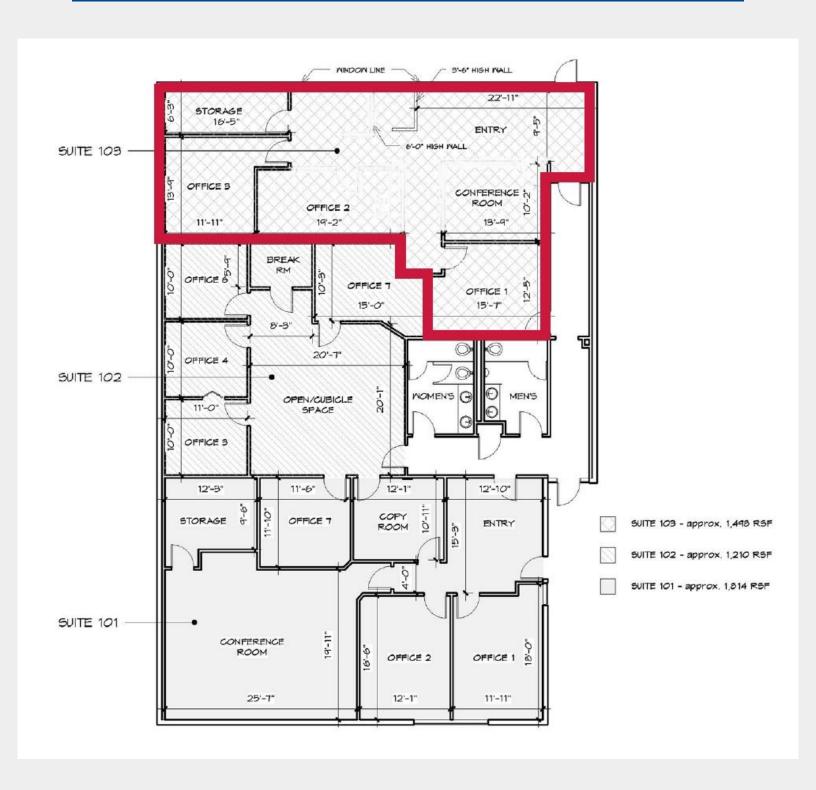

## Office Space in Prime Location Close to Downtown

| Lease Price           | \$18.50 - \$19.00 per SF MG                                                                                                                                                                                                                                                                                                                                                        |
|-----------------------|------------------------------------------------------------------------------------------------------------------------------------------------------------------------------------------------------------------------------------------------------------------------------------------------------------------------------------------------------------------------------------|
| Square Foot           | +/- 2,391                                                                                                                                                                                                                                                                                                                                                                          |
| Туре                  | Office                                                                                                                                                                                                                                                                                                                                                                             |
| Tax Map #             | 0069000400104                                                                                                                                                                                                                                                                                                                                                                      |
| Additional<br>Details | <ul> <li>12,970 SF total building</li> <li>1,498 SF available (Ste 103)   \$18.50/SF MG</li> <li>2,391 SF available (Ste 202)   \$19/ SF MG</li> <li>684 SF available (Ste 203)   \$19/SF MG</li> <li>Contiguous space (Ste 202 &amp; 203) to make 3,075 SF</li> <li>Ample parking - partially covered</li> <li>Monument signage available   Utilities included in rate</li> </ul> |