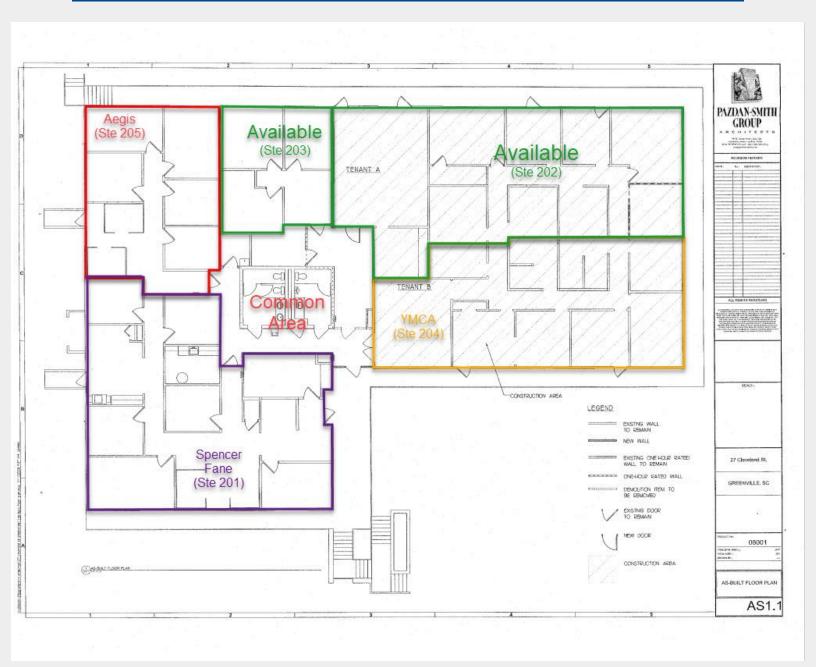

## Office Space in Prime Location Close to Downtown

| Lease Price           | \$18.50 - \$19.00 per SF MG                                                                                                                                                                                                                                                                                                                                                        |
|-----------------------|------------------------------------------------------------------------------------------------------------------------------------------------------------------------------------------------------------------------------------------------------------------------------------------------------------------------------------------------------------------------------------|
| Square Foot           | +/- 2,391                                                                                                                                                                                                                                                                                                                                                                          |
| Туре                  | Office                                                                                                                                                                                                                                                                                                                                                                             |
| Tax Map #             | 0069000400104                                                                                                                                                                                                                                                                                                                                                                      |
| Additional<br>Details | <ul> <li>12,970 SF total building</li> <li>1,498 SF available (Ste 103)   \$18.50/SF MG</li> <li>2,391 SF available (Ste 202)   \$19/ SF MG</li> <li>684 SF available (Ste 203)   \$19/SF MG</li> <li>Contiguous space (Ste 202 &amp; 203) to make 3,075 SF</li> <li>Ample parking - partially covered</li> <li>Monument signage available   Utilities included in rate</li> </ul> |