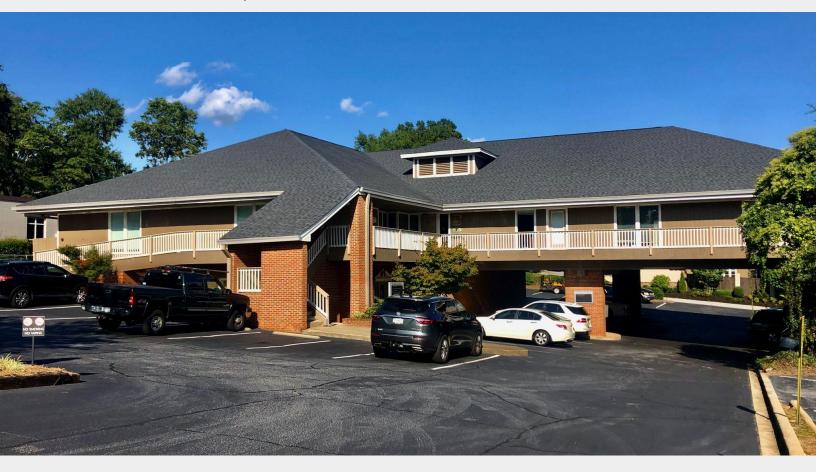

## 27 Cleveland Street Greenville, SC 29601

## Office Space in Prime Location Close to Downtown

| Lease Price           | \$18.50 per SF MG                                                                                                                                                                                                                                                             |
|-----------------------|-------------------------------------------------------------------------------------------------------------------------------------------------------------------------------------------------------------------------------------------------------------------------------|
| Square Foot           | +/- 1,498                                                                                                                                                                                                                                                                     |
| Туре                  | Office                                                                                                                                                                                                                                                                        |
| Tax Map #             | 0069000400104                                                                                                                                                                                                                                                                 |
| Additional<br>Details | <ul> <li>12,970 SF total building</li> <li>1,498 SF available (Ste 103)   \$18.50/SF MG</li> <li>Contiguous space (Ste 202 &amp; 203) to make 3,075 SF</li> <li>Ample parking - partially covered</li> <li>Monument signage available   Utilities included in rate</li> </ul> |