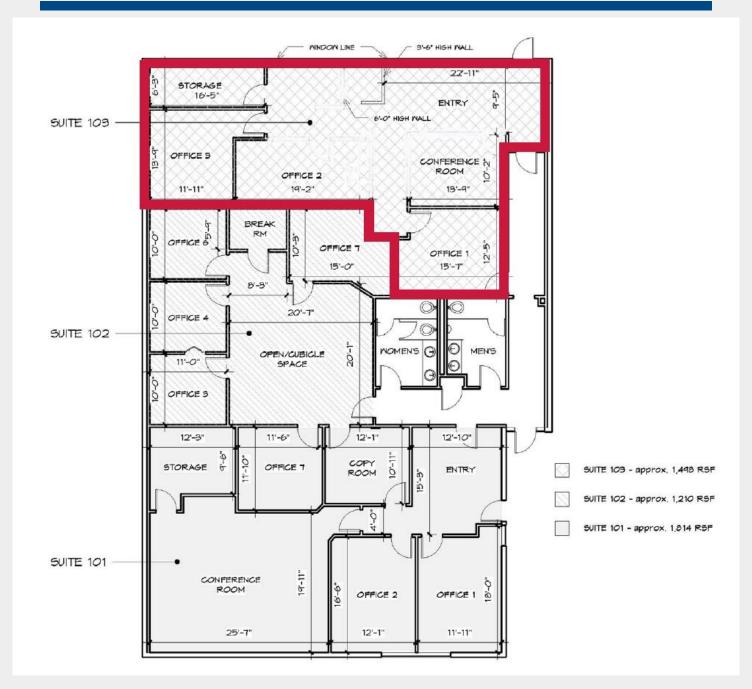

## Office Space in Prime Location Close to Downtown

| Lease Price           | \$18.50 per SF MG                                                                                                                                                                                                                                                             |
|-----------------------|-------------------------------------------------------------------------------------------------------------------------------------------------------------------------------------------------------------------------------------------------------------------------------|
| Square Foot           | +/- 1,498                                                                                                                                                                                                                                                                     |
| Туре                  | Office                                                                                                                                                                                                                                                                        |
| Tax Map #             | 0069000400104                                                                                                                                                                                                                                                                 |
| Additional<br>Details | <ul> <li>12,970 SF total building</li> <li>1,498 SF available (Ste 103)   \$18.50/SF MG</li> <li>Contiguous space (Ste 202 &amp; 203) to make 3,075 SF</li> <li>Ample parking - partially covered</li> <li>Monument signage available   Utilities included in rate</li> </ul> |