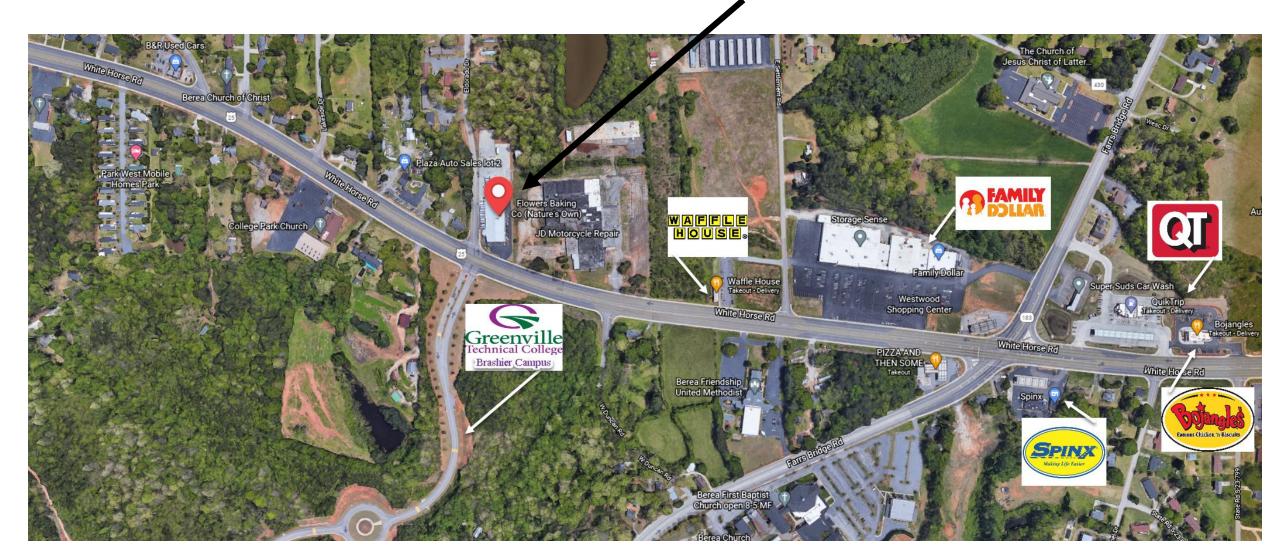

### **Property Summary**

8110 White Horse Road, Greenville SC 29617

Greenville County

Tax Map # : B006000101401

Building Area: 16,975 SF

• Land Area: 1.84 AC

Re-constructed 2013

Location of Flower's Baking Co distribution hub for Greenville area since mid-1980's. Tenure of location due to favorable lease terms and strategic location serving market. Store sales consistently ranked in top 5 compared to 300+ similar locations.