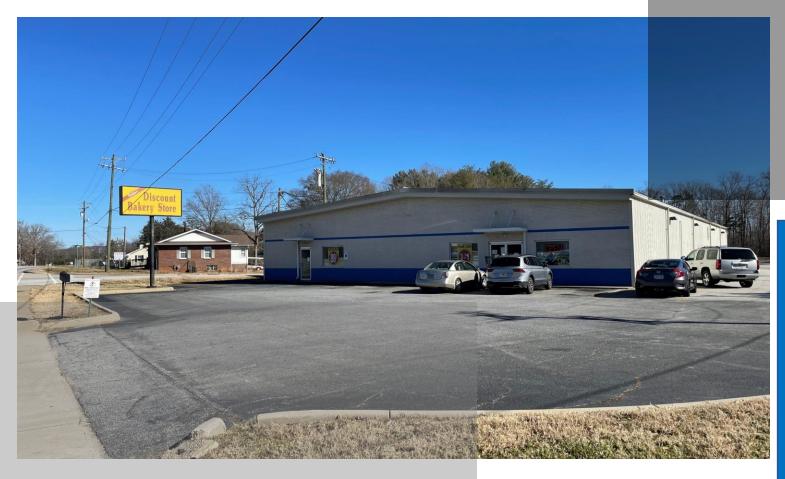

### **Property Summary**

8110 White Horse Road, Greenville SC 29617

Greenville County

Tax Map # : B006000101401

Building Area: 16,975 SF

• Land Area: 1.84 AC

Re-constructed 2013

Location of Flower's Baking Co distribution hub for Greenville area since mid-1980's. Tenure of location due to favorable lease terms and strategic location serving market. Store sales consistently ranked in top 5 compared to 300+ similar locations.