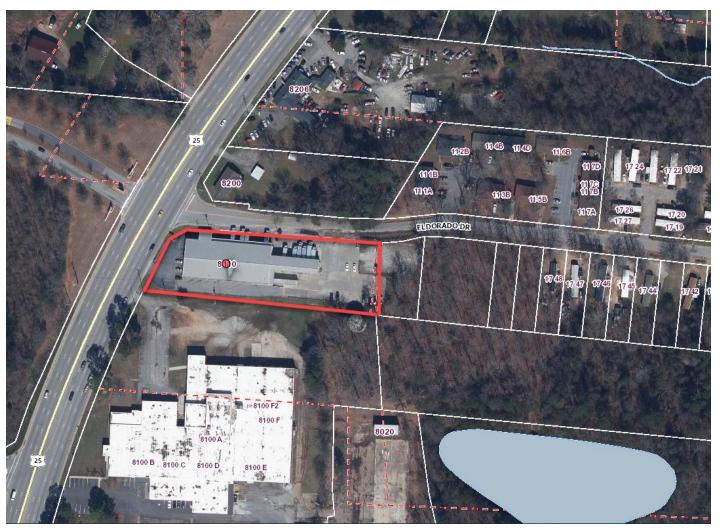

### **Property Summary**

8110 White Horse Road, Greenville SC 29617

Greenville County

Tax Map # : B006000101401

Building Area: 16,975 SF

• Land Area: 1.84 AC

Re-constructed 2013