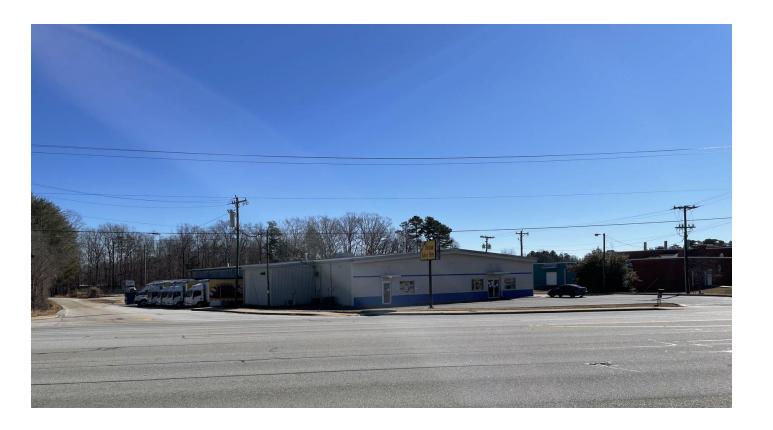

### **Property Summary**

8110 White Horse Road, Greenville SC 29617

Greenville County

Tax Map # : B006000101401

Building Area: 16,975 SF

• Land Area: 1.84 AC

Re-constructed 2013

Location of Flower's Baking Co distribution hub for Greenville area since mid-1980's. Tenure of location due to favorable lease terms and strategic location serving market. Store sales consistently ranked in top 5 compared to 300+ similar locations.