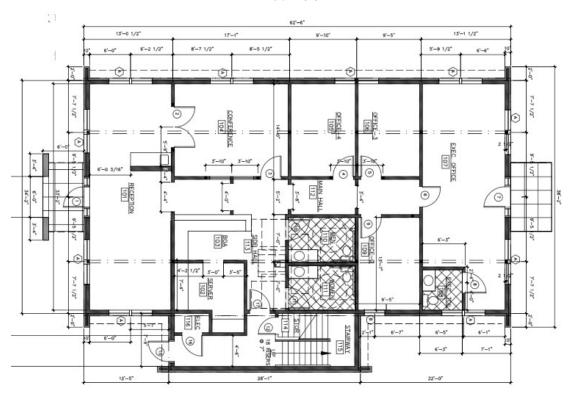

|
| Additional<br>Details | <ul> <li>Free standing 1.5 story professional office built in 2014</li> <li>Located in the Verdae/Halton Road sub-market, within 3 miles of both I-85 and I-385</li> <li>Less than 1/2 mile from new Family Court location</li> <li>High quality construction with high end finishes; meticulously maintained landscaping</li> </ul> |

**BROKERS** 



MARK RATCHFORD, MAI 864-242-4200 mratchford@kdsproperties.com



**BRAD DOYLE** 864-242-4200 brad@kdsproperties.com



## First floor



## Second floor