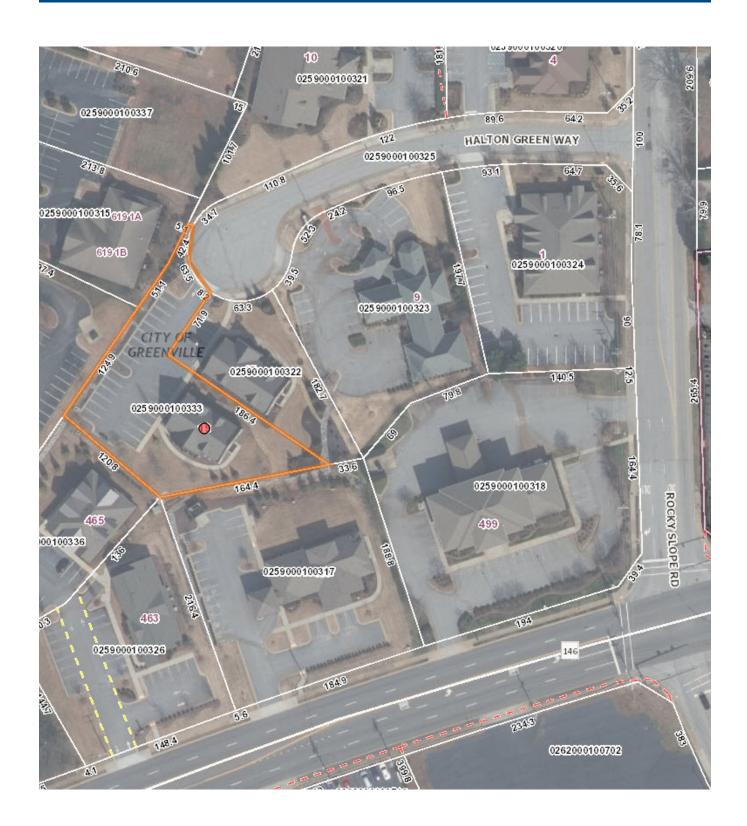

## 19 HALTON GREEN WAY GREENVILLE, SC 29607

FOR SALE \$890,000

Greenville County ±3,866 SF ±0.536 acres

## PROPERTY FEATURES

| Sale Price            | \$890,000                                                                                                                                                                                                                                                                                                                            |
|-----------------------|--------------------------------------------------------------------------------------------------------------------------------------------------------------------------------------------------------------------------------------------------------------------------------------------------------------------------------------|
| Property Type         | Office                                                                                                                                                                                                                                                                                                                               |
| Size                  | ±3,866 SF; ±0.536 acres                                                                                                                                                                                                                                                                                                              |
| County                | Greenville                                                                                                                                                                                                                                                                                                                           |
| Additional<br>Details | <ul> <li>Free standing 1.5 story professional office built in 2014</li> <li>Located in the Verdae/Halton Road sub-market, within 3 miles of both I-85 and I-385</li> <li>Less than 1/2 mile from new Family Court location</li> <li>High quality construction with high end finishes; meticulously maintained landscaping</li> </ul> |