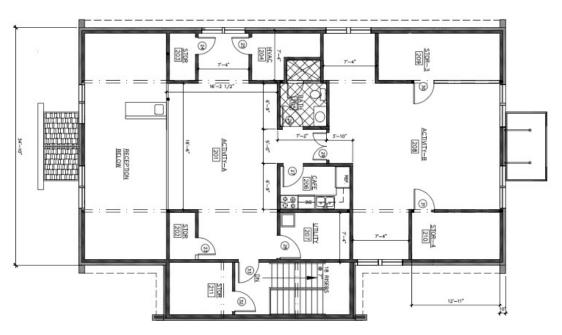

|
| Additional<br>Details | <ul> <li>Free standing 1.5 story professional office built in 2014</li> <li>Located in the Verdae/Halton Road sub-market, within 3 miles of both I-85 and I-385</li> <li>Less than 1/2 mile from new Family Court location</li> <li>High quality construction with high end finishes; meticulously maintained landscaping</li> </ul> |

**BROKERS** 



MARK RATCHFORD, MAI 864-242-4200 mratchford@kdsproperties.com



**BRAD DOYLE** 864-242-4200 brad@kdsproperties.com



## First floor



## Second floor