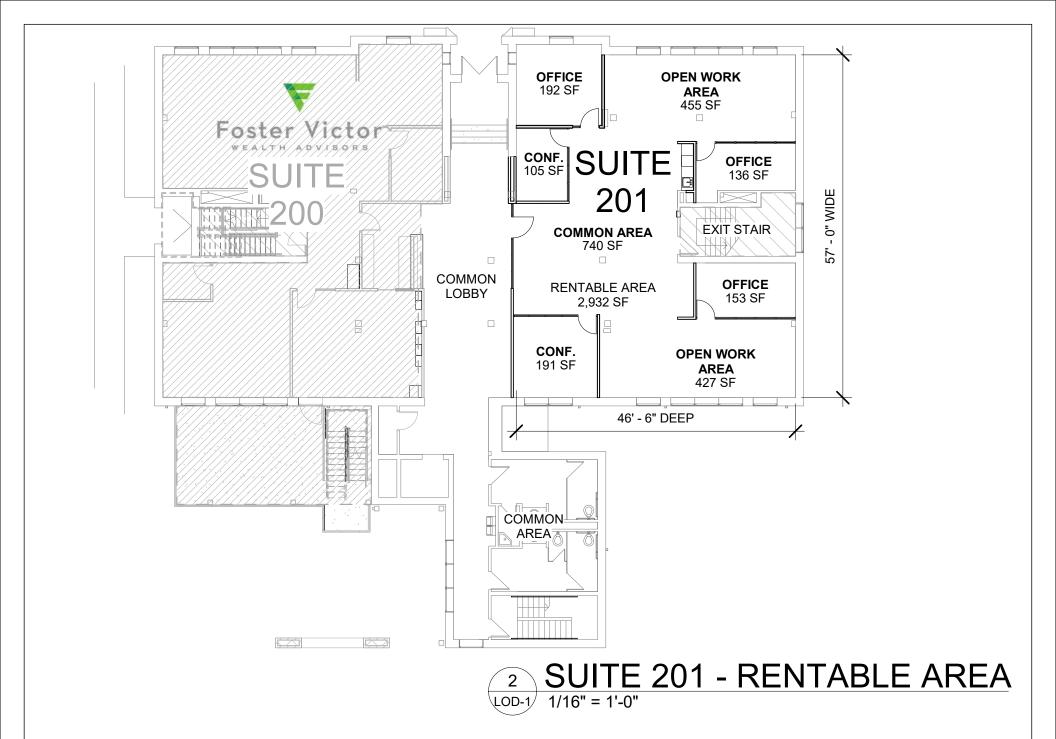

1 SUITE 100 - RENTABLE AREA
LOD-1 1/16" = 1'-0"

NOTE: SHEET TITLE: LEASE OUTLINE DRAWINGS PROJECT NAME: **DESCRIPTION:** OFFICE RENOVATION & ADDITION 19028 PROJECT NO: NOV.13.2019 DATE: DWG REF: DRAWING NO: CGD DRAWN BY: LOD-1 REVISION NO: SRS CHECKED BY: