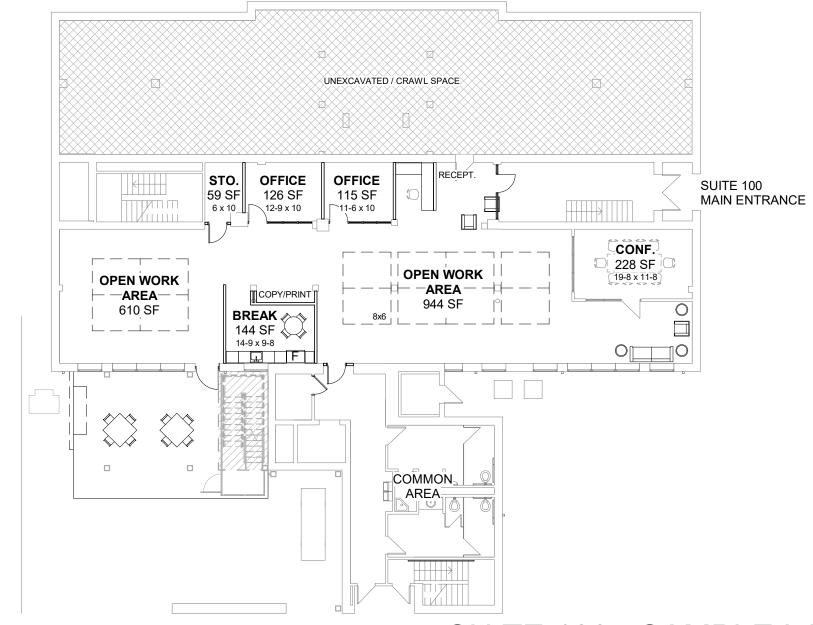

## **SUITE 100 - SAMPLE LAYOUT** 1/16" = 1'-0" \LOD-2/

NOTE: **DESCRIPTION:** 19028 PROJECT NO: NOV.13.2019 DATE: SDC DRAWN BY: SRS CHECKED BY:

LEASE OUTLINE DRAWINGS

SHEET TITLE:

DRAWING NO:

PROJECT NAME: OFFICE RENOVATION & ADDITION

DWG REF:

LOD-2 REVISION NO:

NOTE:

DESCRIPTION:

PROJECT NO: 19028

DATE: NOV.13.2019

DRAWN BY: SDC

CHECKED BY: SRS