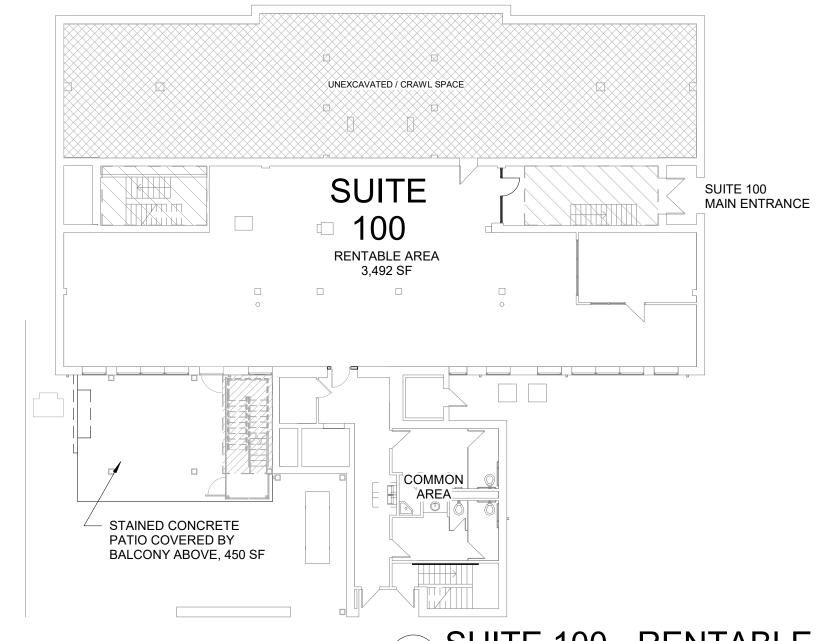

1 SUITE 100 - RENTABLE AREA
LOD-1 1/16" = 1'-0"

NOTE: SHEET TITLE: LEASE OUTLINE DRAWINGS PROJECT NAME: **DESCRIPTION:** OFFICE RENOVATION & ADDITION 19028 PROJECT NO: NOV.13.2019 DATE: DWG REF: DRAWING NO: CGD DRAWN BY: LOD-1 REVISION NO: SRS CHECKED BY: