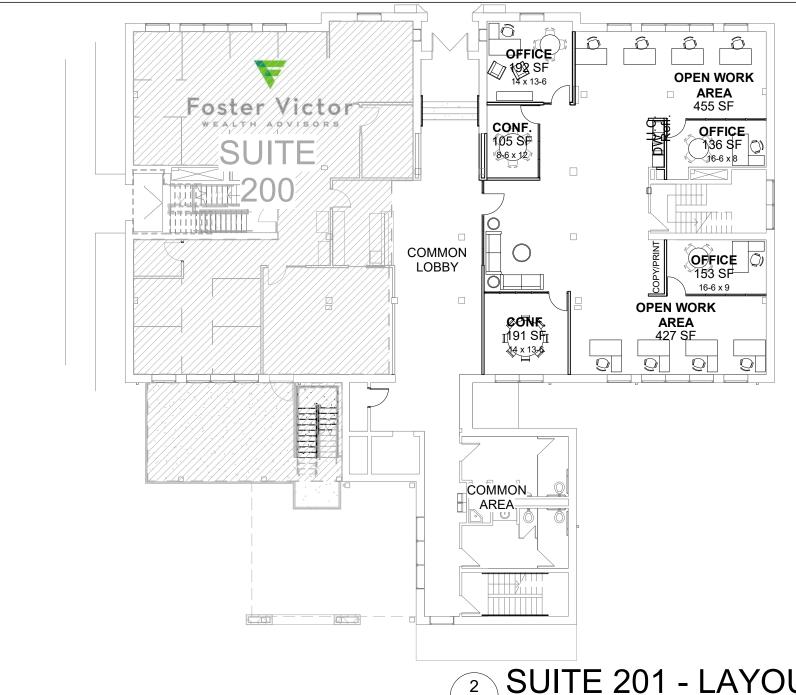

1 SUITE 100 - RENTABLE AREA
LOD-1 1/16" = 1'-0"

NOTE: SHEET TITLE: LEASE OUTLINE DRAWINGS PROJECT NAME: **DESCRIPTION:** OFFICE RENOVATION & ADDITION 19028 PROJECT NO: NOV.13.2019 DATE: DWG REF: DRAWING NO: CGD DRAWN BY: LOD-1 REVISION NO: SRS CHECKED BY:



2 SUITE 201 - LAYOUT
LOD-2 1/16" = 1'-0"



## **SUITE 100 - SAMPLE LAYOUT** 1/16" = 1'-0" \LOD-2/

NOTE: **DESCRIPTION:** 19028 PROJECT NO: NOV.13.2019 DATE: SDC DRAWN BY: SRS CHECKED BY:



LEASE OUTLINE DRAWINGS

SHEET TITLE:

DRAWING NO:

PROJECT NAME: OFFICE RENOVATION & ADDITION

DWG REF:

LOD-2 REVISION NO:





NOTE:

DESCRIPTION:

PROJECT NO: 19028

DATE: NOV.13.2019

DRAWN BY: SDC

CHECKED BY: SRS



LEASE OUTLINE DRAWINGS

SHEET TITLE:

OFFICE RENOVATION & ADDITION

DWG REF:
REVISION NO:

LOD-3

DRAWING NO:



| NOTE:        |             |
|--------------|-------------|
| DESCRIPTION: |             |
| PROJECT NO:  | 19028       |
| DATE:        | NOV.13.2019 |
| DRAWN BY:    | SDC         |
| CHECKED BY:  | SRS         |



LEASE OUTLINE DRAWINGS

SHEET TITLE:

PROJECT NAME: