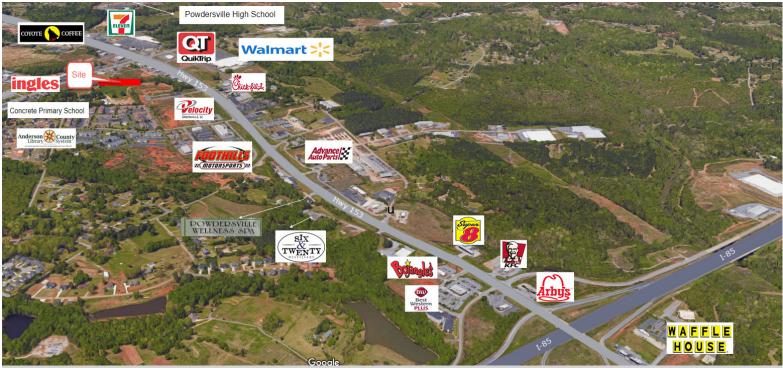

## Excellent Site for Flex/Retail User

## 115 CELY LANE, POWDERSVILLE, SC 29673

- Strong Residential Growth & Demographics
- Flexible Uses Currently Unzoned in Anderson County

**PRICE:** \$375,000

TAX MAP NO: 2360802001

- Generally Rectangular in Shape 1.88 Acres
- Metal Building Approximately 3,600 SF -Currently on Month-to-Month to local Church
- All Utilities Available to Site

PROPERTY FEATURES

CLICK HERE FOR DETAILED LISTING INFORMATION

WWW.KDSPROPERTIES.COM