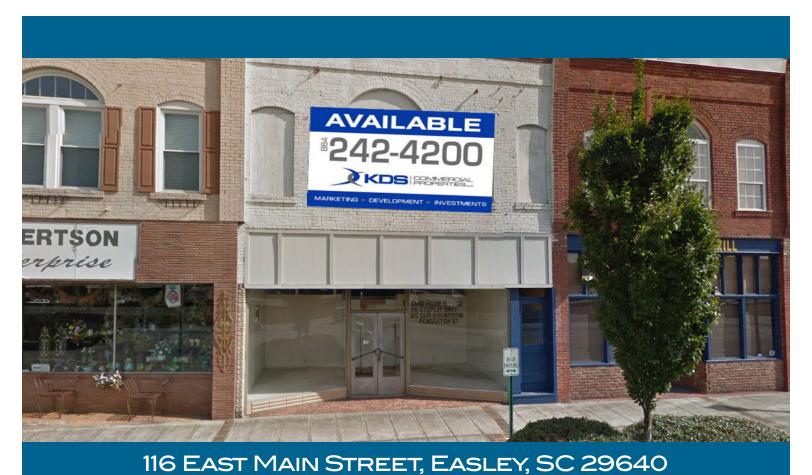

# RETAIL & LIVING SPACE

FORMER MUTUAL HOME STORES
CORE COMMERCIAL DISTRICT IN EASLEY

#### PROPERTY SUMMARY

- "Old showroom & Storage" for Mutual Home Stores
- 1st Floor @ 3,209sf
   2nd Floor @ 3,262sf
- Shell condition no partitions, bathrooms or HVAC
- Heart of Downtown Easley
- Ideal redevelopment opportunity with 1st level retail & 2nd level living
- Includes unfinished basement area

#### **SALE PRICE:**

\$179,000

SQ FT:

±6,472

**ACREAGE:** 

±0.72

**PROPERTY ID:** 

4873