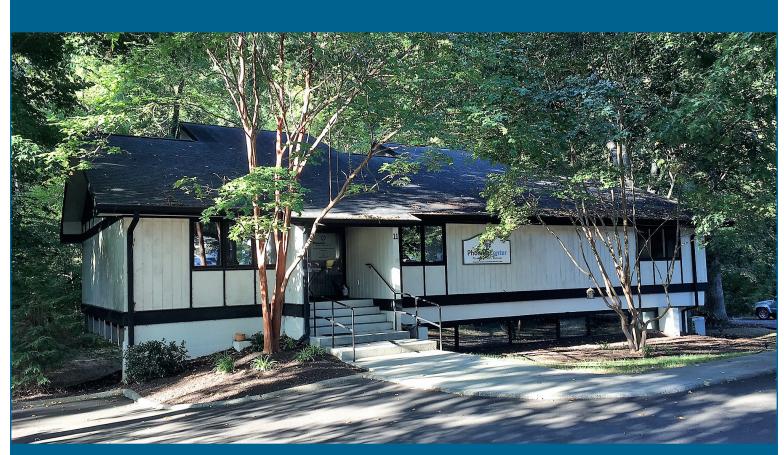

# OFFICE FOR LEASE

### 11 CLEVELAND COURT, GREENVILLE, SC 29607

| PROPERTY<br>FEATURES | <ul> <li>Excellent use for architect, engineer, lawyer, accountant, general office</li> <li>Free-standing building</li> <li>Located in well-established professional park</li> <li>Very close and convenient to Downtown Greenville</li> <li>Ample parking</li> <li>Extensive renovations = move-in condition</li> <li>Tax map no.: 0269000100207</li> </ul> | LEASE RATE:<br>\$14.50/SF NNN<br>SQ FT:<br>±3,833<br>ZONING:<br>PD<br>PROPERTY ID:<br>9728 |
|----------------------|--------------------------------------------------------------------------------------------------------------------------------------------------------------------------------------------------------------------------------------------------------------------------------------------------------------------------------------------------------------|--------------------------------------------------------------------------------------------|
|                      |                                                                                                                                                                                                                                                                                                                                                              |                                                                                            |