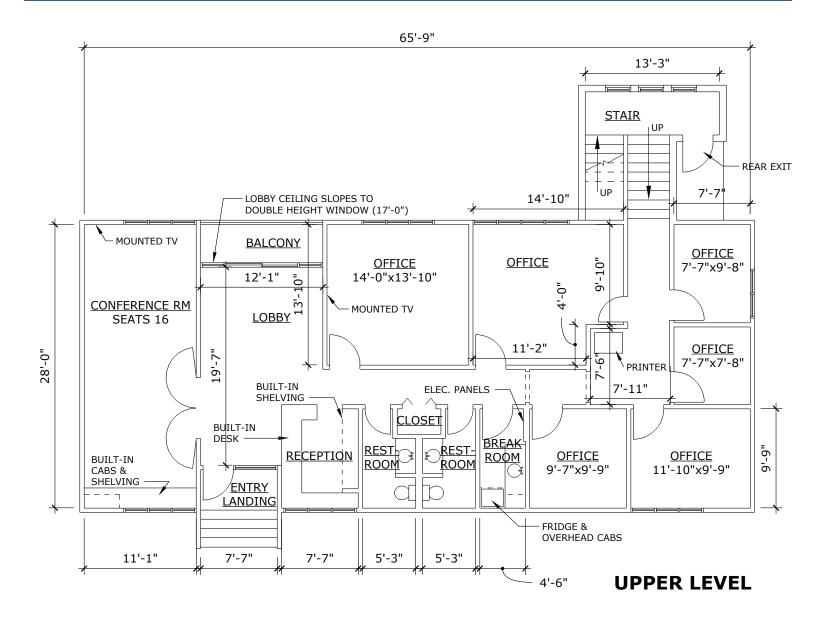

### FLOOR PLAN – UPPER LEVEL

#### **UPPER LEVEL INTERIOR: ±1,870 SF**

Information contained herein has been obtained from sources deemed reliable, but we cannot guarantee it. All property information is subject to change or withdrawal without notice.