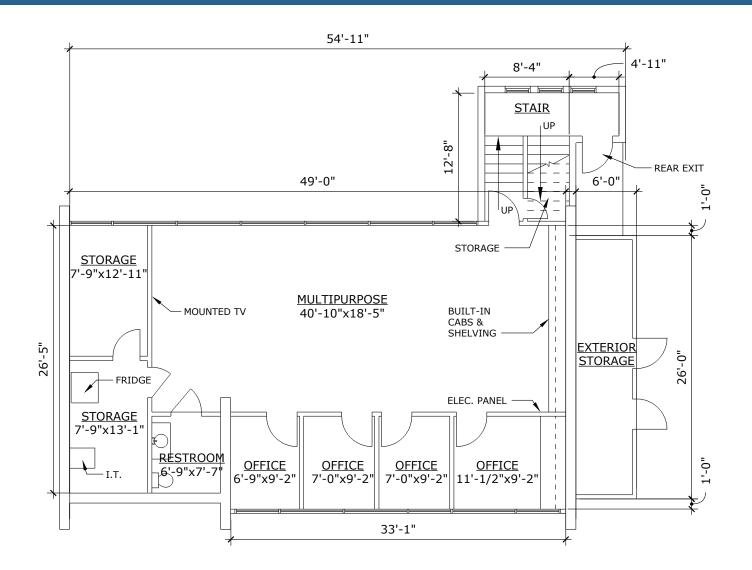

## FLOOR PLAN – LOWER LEVEL

#### LOWER LEVEL INTERIOR: ±1,401 SF

Information contained herein has been obtained from sources deemed reliable, but we cannot guarantee it. All property information is subject to change or withdrawal without notice.