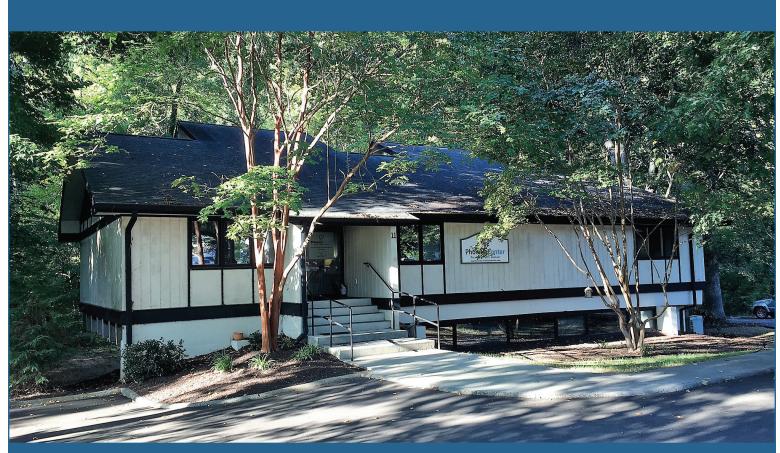

# OFFICE FOR LEASE

### 11 CLEVELAND COURT, GREENVILLE, SC 29607

- Excellent building for architect, engineer, lawyer, accountant, or other professional office
- Free-standing building
- Located in well-established professional park
- Convenient to Downtown Greenville and Augusta Road Area
- Ample parking
- Move-in condition
- Tax map no.: 0269000100207

PROPERTY

**FEATURES** 

**BRAD DOYLE** 864.242.4200 x202 | brad@kdsproperties.com 340 ROCKY SLOPE ROAD, SUITE 302, GREENVILLE, SC 29607