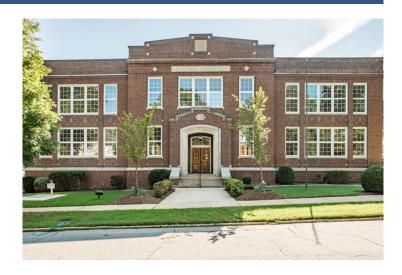

## 10 Toy Street, Suite 201 Greenville, SC 29601

Class A Office Suite in Historic Hayne School Building in Pettigru Distric, Downtown Greenville

**Property Type** Office Status Leased

Lease Rate \$24.00 PSF, Full Service Square Feet +/- 2,932 Square Feet

## **PROPERTY FEATURES**

- Hayne School Building Built in 1920
- Predominantly Open Floor Plan with three Private Offices and two Conference Rooms
- Shared Common Lobby with Foster Victor Wealth Advisors
- Ideal Space for Professional Office User
- Space Delivered July 2020
- Ample On-Site Parking Included in Rate
- Suite 201 can be Combined with Available Suite 100. Allowing up to 6,424 SF of Office Space