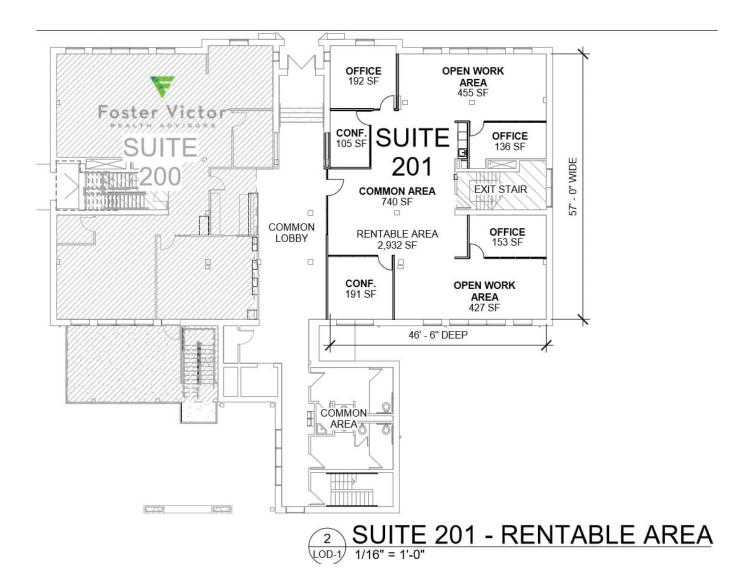

## 10 Toy Street, Suite 201 Greenville, SC 29601

Class A Office Suite in Historic Hayne School Building in Pettigru Distric, Downtown Greenville

**Property Type** Office Status Leased

Lease Rate \$24.00 PSF, Full Service Square Feet +/- 2,932 Square Feet

## **PROPERTY FEATURES**

- Hayne School Building Built in 1920
- Predominantly Open Floor Plan with three Private Offices and two Conference Rooms
- Shared Common Lobby with Foster Victor Wealth Advisors
- Ideal Space for Professional Office User
- Space Delivered July 2020
- Ample On-Site Parking Included in Rate
- Suite 201 can be Combined with Available Suite 100. Allowing up to 6,424 SF of Office Space