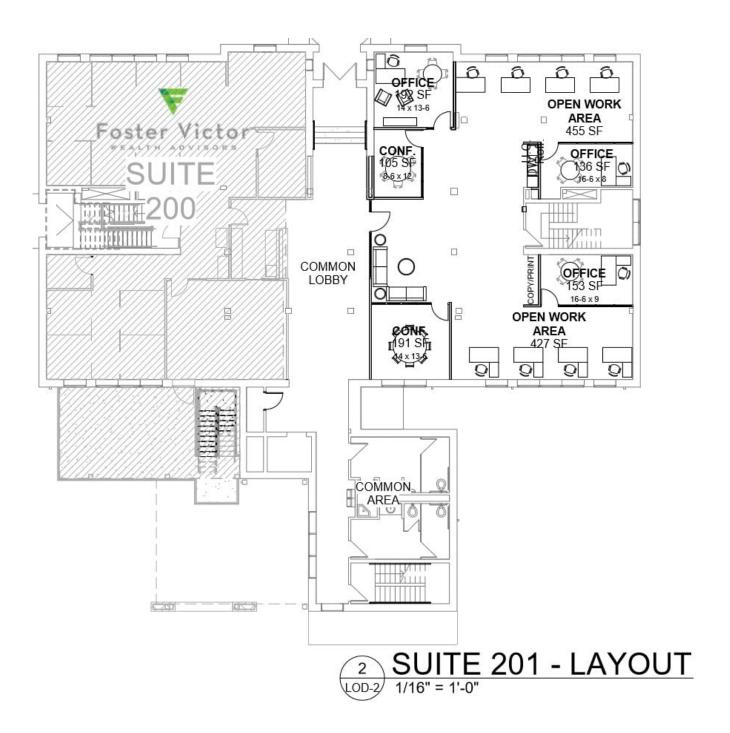

## 10 Toy Street, Suite 201 Greenville, SC 29601

Class A Office Suite in Historic Hayne School Building in Pettigru Distric, Downtown Greenville

**Property Type** Office Status Leased

Lease Rate \$24.00 PSF, Full Service Square Feet +/- 2,932 Square Feet

## **PROPERTY FEATURES**

- Hayne School Building Built in 1920
- Predominantly Open Floor Plan with three Private Offices and two Conference Rooms
- Shared Common Lobby with Foster Victor Wealth Advisors
- Ideal Space for Professional Office User
- Space Delivered July 2020
- Ample On-Site Parking Included in Rate
- Suite 201 can be Combined with Available Suite 100. Allowing up to 6,424 SF of Office Space