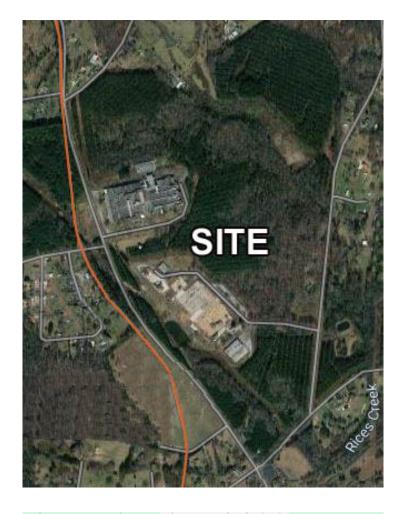

## Store Rd. and Rice Rd. Easley, SC 29640

Located in an Opportunity Zone

Property Type Land For Sale

Acreage +/- 265 Acre(s)

Zoning Unzoned County Greenville

## **PROPERTY FEATURES**

- Located in an Opportunity Zone
- Adjacent to the Doodle Trail
- Utilities Available
- Owner will Consider Subdividing

All information contained herein has been obtained from sources deemed reliable, but we cannot guarantee it. It is also subject to change without notice.