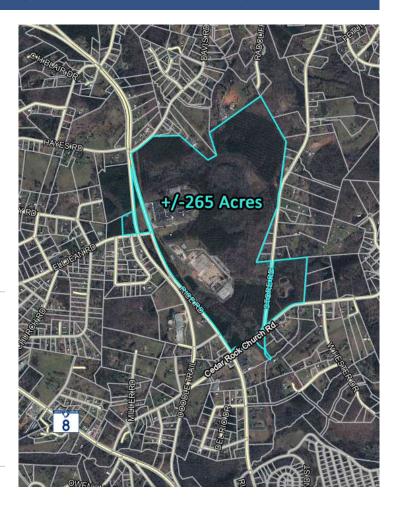

## Store Rd. and Rice Rd. Easley, SC 29640

Located in an Opportunity Zone

Property Type Land For Sale

Acreage +/- 265 Acre(s)

Zoning Unzoned County Greenville

## **PROPERTY FEATURES**

- Located in an Opportunity Zone
- Adjacent to the Doodle Trail
- Utilities Available
- Owner will Consider Subdividing

All information contained herein has been obtained from sources deemed reliable, but we cannot guarantee it. It is also subject to change without notice.