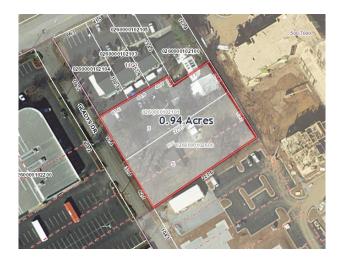

## Gladys Drive Greenville, SC 29607

.94 Acres Commercial Land

Property Type Land
Status Sold
Sale Price \$450,000
Acreage +/- .94 Acre(s)

**Zoning** S-1

**County** Greenville

**Tax Map** 0260000102101 & 0260000102600

## **PROPERTY FEATURES**

- +/- .94 acre commercial site
- Located in established and developed area with proximity to Haywood Mall
- Ideally located for medical / general office or retail / restaurant
- Existing improvements include a single family residence, a manufactured house and out building