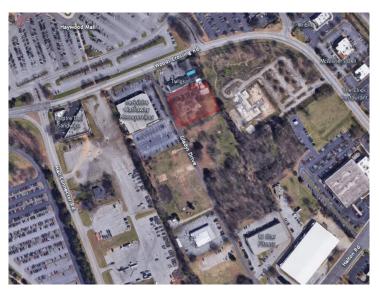

## Gladys Drive Greenville, SC 29607

.94 Acres Commercial Land

Property Type Land
Status Sold
Sale Price \$450,000
Acreage +/- .94 Acre(s)

**Zoning** S-1

**County** Greenville

**Tax Map** 0260000102101 & 0260000102600

## **PROPERTY FEATURES**

- +/- .94 acre commercial site
- Located in established and developed area with proximity to Haywood Mall
- Ideally located for medical / general office or retail / restaurant
- Existing improvements include a single family residence, a manufactured house and out building