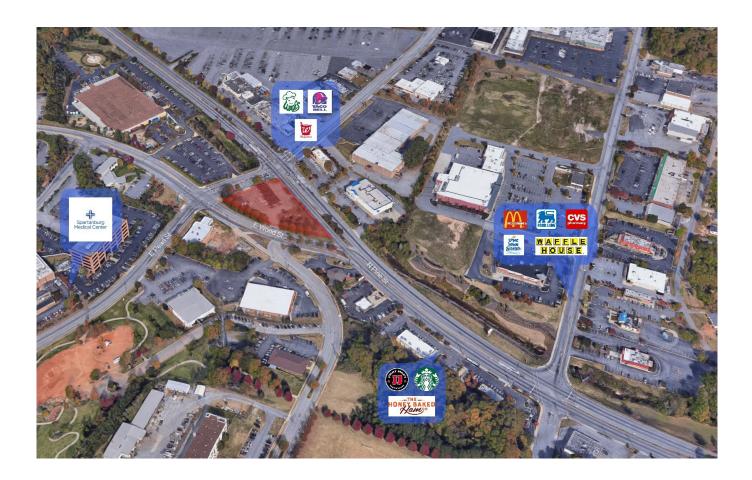

#### **PROPERTY FEATURES**

- .99 acres for redevelopment on gateway corridor in City of Spartanburg near Spartanburg Medical Center
- Preference for Ground Lease
- Option for Built-to-Suit
- Ideal location for drive-thru concept, national retail concept, or QSR
- Located in SC Opportunity Zone
- All utilities available