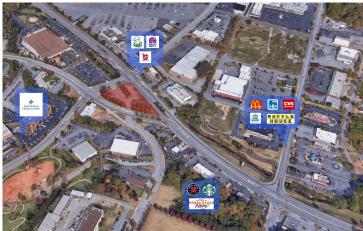

#### **PROPERTY FEATURES**

- .99 acres for redevelopment on gateway corridor in City of Spartanburg near Spartanburg Medical Center
- Preference for Ground Lease
- Option for Built-to-Suit
- Ideal location for drive-thru concept, national retail concept, or QSR
- Located in SC Opportunity Zone
- All utilities available