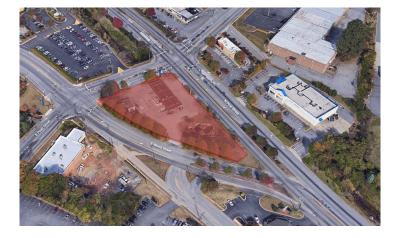

## **Redevelopment Site**

| Property Type | Land           |
|---------------|----------------|
| Status        | Sold           |
| Acreage       | +/99 Acre(s)   |
| Zoning        | C-Spartanburg  |
| County        | Spartanburg    |
| Тах Мар       | 7-08-14-014.01 |

#### **PROPERTY FEATURES**

- .99 acres for redevelopment on gateway corridor in City of Spartanburg near Spartanburg Medical Center
- Preference for Ground Lease
- Option for Built-to-Suit
- Ideal location for drive-thru concept, national retail concept, or QSR
- Located in SC Opportunity Zone
- All utilities available