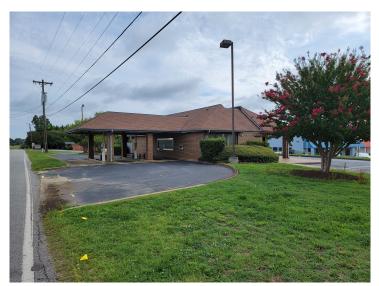

# 914 Anderson Street Piedmont, SC 29673

Office Opportunity at Signalized Corner with Great Visibility

| Property Type | Office                |
|---------------|-----------------------|
| Status        | Leased                |
| Lease Rate    | \$12.50               |
| Acreage       | +/82 Acre(s)          |
| Square Feet   | +/- 2,074 Square Feet |
| County        | Anderson              |
| Тах Мар       | 240-04-02-003         |
|               |                       |

### **PROPERTY FEATURES**

- Former bank building recently used as insurance office
- 5 Private offices, reception area and 2 bathrooms
- 24 Parking spaces
- OPEX \$3.00 (estimate)
- Nearby retailers : Walgreens, O'Reilly Auto Parts, Hardee's, Dollar General, Dollar Tree, and Subway
- Highly visible corner of Hwy 86 + Blossom Branch Rd.