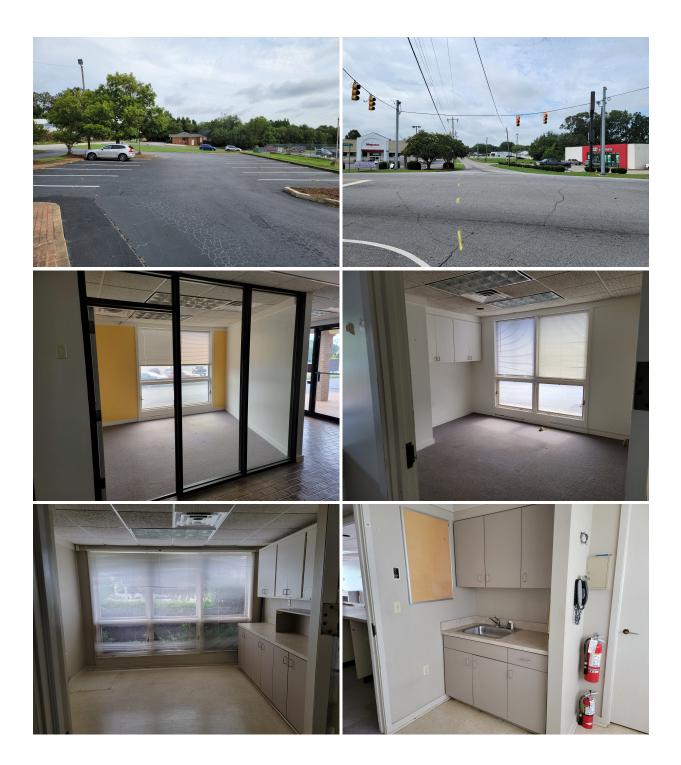

### **PROPERTY FEATURES**

- Former bank building recently used as insurance office
- 5 Private offices, reception area and 2 bathrooms
- 24 Parking spaces
- OPEX \$3.00 (estimate)
- Nearby retailers : Walgreens, O'Reilly Auto Parts, Hardee's, Dollar General, Dollar Tree, and Subway
- Highly visible corner of Hwy 86 + Blossom Branch Rd.