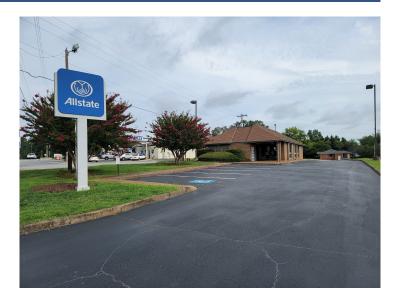

# 914 Anderson Street Piedmont, SC 29673

Office Opportunity at Signalized Corner with Great Visibility

| Property Type | Office                |
|---------------|-----------------------|
| Status        | Leased                |
| Lease Rate    | \$12.50               |
| Acreage       | +/82 Acre(s)          |
| Square Feet   | +/- 2,074 Square Feet |
| County        | Anderson              |
| Тах Мар       | 240-04-02-003         |
|               |                       |

### **PROPERTY FEATURES**

- Former bank building recently used as insurance office
- 5 Private offices, reception area and 2 bathrooms
- 24 Parking spaces
- OPEX \$3.00 (estimate)
- Nearby retailers : Walgreens, O'Reilly Auto Parts, Hardee's, Dollar General, Dollar Tree, and Subway
- Highly visible corner of Hwy 86 + Blossom Branch Rd.