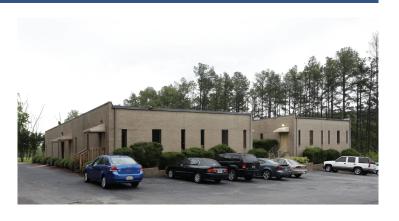

## 907B N Main Street Travelers Rest, SC 29690

Professional, Medical Office Space | Adjacent to GHS North Greenville Campus | Opportunity Zone

Property Type Land, Medical, Office, Retail

**Status** For Lease, For Sale

## **PROPERTY FEATURES**

- Adjacent to GHS North Greenville Campus | Located in Opportunity Zone
- Office Space appropriate for Retail, Professional Office, or Medical Office Use
- Adjacent to GHS North Greenville Campus | only .9 miles from City of Travelers Rest
- 1,200 11,625 SF Available for Lease
- Ample Parking | First Floor Space
- Includes a Reception Area, Waiting Room, Lab, Exam Rooms (7), and Private Office (1)
- Adjoining Ready-to-Develop Land, +\- 1.0 Acre, for total assemblage of 2.8 Acres (see Related Properties)