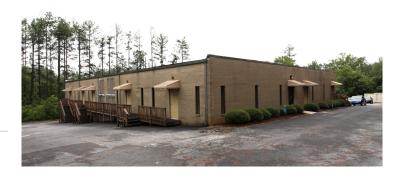

## **PROPERTY FEATURES**

- Adjacent to GHS North Greenville Campus | Located in Opportunity Zone
- Office Space appropriate for Retail, Professional Office, or Medical Office Use
- Adjacent to GHS North Greenville Campus | only .9 miles from City of Travelers Rest
- 1,200 11,625 SF Available for Lease
- Ample Parking | First Floor Space
- Includes a Reception Area, Waiting Room, Lab, Exam Rooms (7), and Private Office (1)
- Adjoining Ready-to-Develop Land, +\- 1.0 Acre, for total assemblage of 2.8 Acres (see Related Properties)