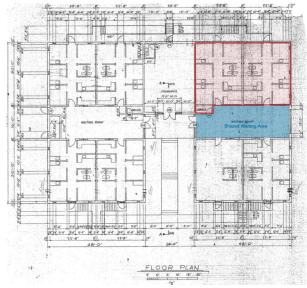

## **PROPERTY FEATURES**

- Adjacent to GHS North Greenville Campus | Located in Opportunity Zone
- Office Space appropriate for Retail, Professional Office, or Medical Office Use
- Adjacent to GHS North Greenville Campus | only .9 miles from City of Travelers Rest
- 1,200 11,625 SF Available for Lease
- Ample Parking | First Floor Space
- Includes a Reception Area, Waiting Room, Lab, Exam Rooms (7), and Private Office (1)
- Adjoining Ready-to-Develop Land, +\- 1.0 Acre, for total assemblage of 2.8 Acres (see Related Properties)