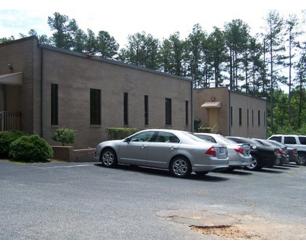

## 907B N Main Street Travelers Rest, SC 29690

Professional, Medical Office Space | Adjacent to GHS North Greenville Campus | Opportunity Zone

Property Type Land, Medical, Office, Retail

**Status** For Lease, For Sale

**Sale Price** \$800,000

Acreage +/- 1.8 Acre(s)

**Square Feet** +/- 13,230 Square Feet

**Zoning** C-1

**County** Greenville

**Tax Map** 0506060100106

GARY KIRBY

gkirby@kdscaine.com

## **PROPERTY FEATURES**

- Adjacent to GHS North Greenville Campus | Located in Opportunity Zone
- Office Space appropriate for Retail, Professional Office, or Medical Office Use
- Adjacent to GHS North Greenville Campus | only .9 miles from City of Travelers Rest
- 1,200 11,625 SF Available for Lease
- Ample Parking | First Floor Space
- Includes a Reception Area, Waiting Room, Lab, Exam Rooms (7), and Private Office (1)
- Adjoining Ready-to-Develop Land, +\- 1.0 Acre, for total assemblage of 2.8 Acres (see Related Properties)