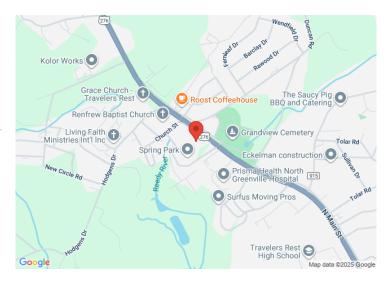

## 907B N Main Street Travelers Rest, SC 29690

Professional, Medical Office Space | Adjacent to GHS North Greenville Campus | Opportunity Zone

Property Type Land, Medical, Office, Retail

**Status** For Lease, For Sale