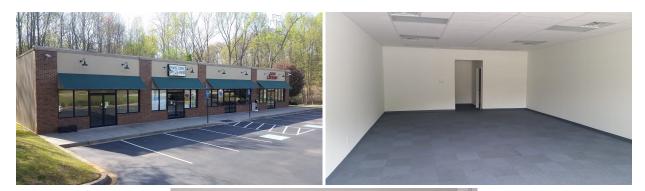

## Ideal for Office, Retail or Franchise

| Property Type      | Retail                           |
|--------------------|----------------------------------|
| Status             | Leased                           |
| Lease Rate         | \$10.00/SF (or \$1,083.33/month) |
| <b>Square Feet</b> | +/- 1,300 Square Feet            |
| Zoning             | C-2                              |
| County             | Greenville                       |
| Тах Мар            | G002000302003                    |
|                    |                                  |

#### **PROPERTY FEATURES**

- Last unit within popular Maple Creek Shopping Center
- Located in Highway 14 Retail Corridor of Greer
- Heavy Traffic Count
- Ideal for Office, Retail, or Franchise

All information contained herein has been obtained from sources deemed reliable, but we cannot guarantee it. It is also subject to change without notice.