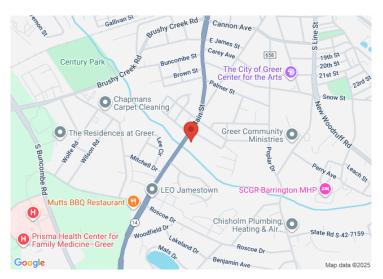

# 903 S Main Street (Hwy 14) Greer, SC 29650

#### **PROPERTY FEATURES**

- Last unit within popular Maple Creek Shopping Center
- Located in Highway 14 Retail Corridor of Greer
- Heavy Traffic Count
- Ideal for Office, Retail, or Franchise

All information contained herein has been obtained from sources deemed reliable, but we cannot guarantee it. It is also subject to change without notice.