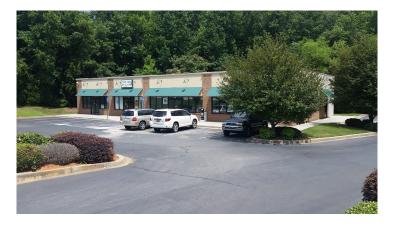

# 903 S Main Street (Hwy 14) Greer, SC 29650

## Ideal for Office, Retail or Franchise

| Property Type      | Retail                           |
|--------------------|----------------------------------|
| Status             | Leased                           |
| Lease Rate         | \$10.00/SF (or \$1,083.33/month) |
| <b>Square Feet</b> | +/- 1,300 Square Feet            |
| Zoning             | C-2                              |
| County             | Greenville                       |
| Тах Мар            | G002000302003                    |
|                    |                                  |

#### **PROPERTY FEATURES**

- Last unit within popular Maple Creek Shopping Center
- Located in Highway 14 Retail Corridor of Greer
- Heavy Traffic Count
- Ideal for Office, Retail, or Franchise

All information contained herein has been obtained from sources deemed reliable, but we cannot guarantee it. It is also subject to change without notice.