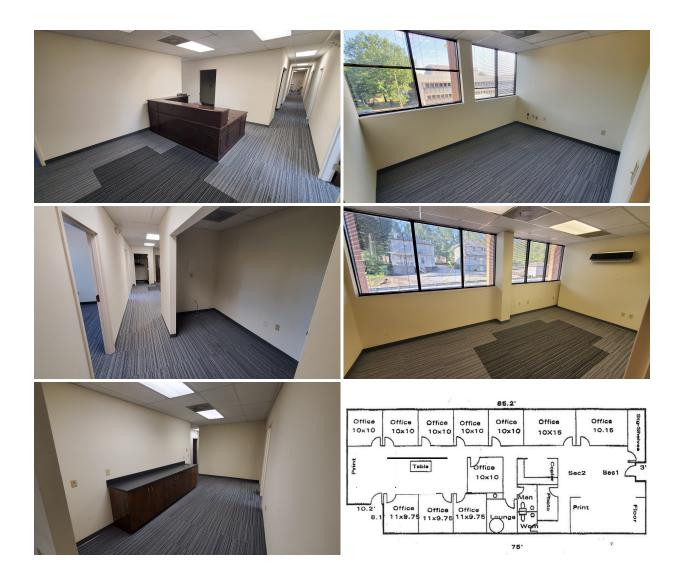

### **PROPERTY FEATURES**

- 11 offices, break room, bull pen and conference room
- On grade parking with elevator serving all floors
- Easy access to I-385, Downtown, Pettigru Office District and Courthouses
- Excellent monument signage opportunity for I-385 traffic
- Lower level storage available and accessible by elevator