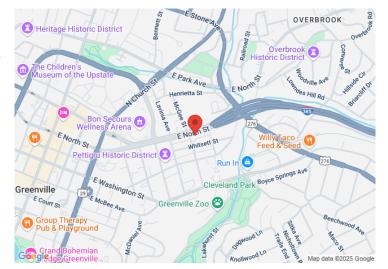

# 900 E North Street Greenville, SC 29601

3,143 of office centrally located on E. North St. /I-385 at Downtown Gateway with convenient interstate access

| Property Type      | Office                    |
|--------------------|---------------------------|
| Status             | Leased                    |
| Lease Rate         | \$18.50/SF Modified Gross |
| <b>Square Feet</b> | +/- 3,143 Square Feet     |
| Zoning             | MX-3                      |
| County             | Greenville                |
| Тах Мар            | 0047000300500             |