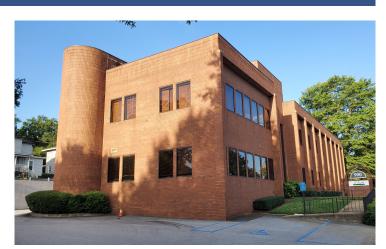

# 900 E North Street Greenville, SC 29601

3,143 of office centrally located on E. North St. /I-385 at Downtown Gateway with convenient interstate access

| Property Type      | Office                    |
|--------------------|---------------------------|
| Status             | Leased                    |
| Lease Rate         | \$18.50/SF Modified Gross |
| <b>Square Feet</b> | +/- 3,143 Square Feet     |
| Zoning             | MX-3                      |
| County             | Greenville                |
| Тах Мар            | 0047000300500             |