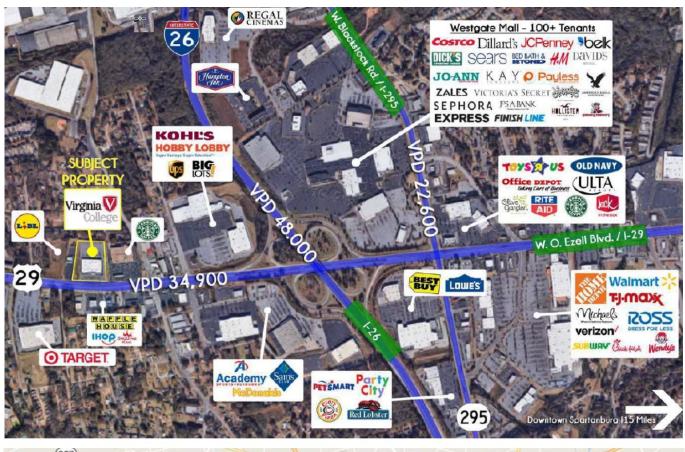

## 8150 Warren Abernathy Highway Spartanburg, SC 29301

Office | Medical | College | School Building or Redevelopment Opportunity

 $\textbf{Property Type} \ \underset{Retail}{\text{Medical, Office, Redevelopment,}} \\$ 

## **PROPERTY FEATURES**

- Current Tenant in Process of Vacating Premises
- 50,024 SF Building for Lease/Sale on 5.88 Acres
- Currently Built-out for Technical College or Trade School; Nursing, Cosmetology, Charter School, **Information Technologies**
- Multiple Classrooms, Administrative/Staff Office, Assembly Halls, and Training Rooms
- Market TI Allowance based on Term and Credit
- Highway Location on Warren H. Abernathy (Hwy 29) | Major East/West Thoroughfare | Six Lanes | ADT 35,000
- One-Half Block from Intersection with I-26 | ADT 48,000
- Year Built: 1997 | Retrofitted for Current Use: 2010 | Parking Spaces: 325