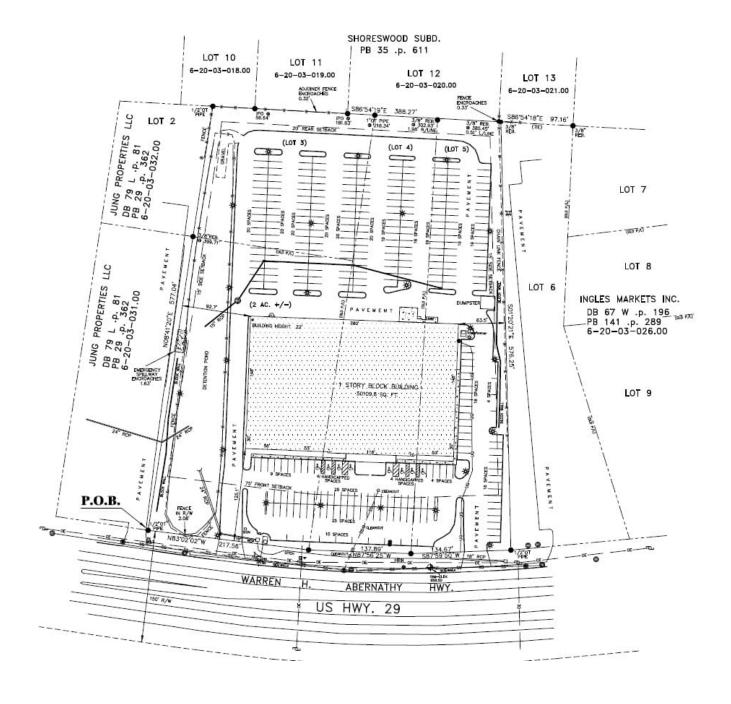

Status Sold

Sale Price \$5,250,000 **Lease Rate** \$10.00/SF NNN

**Acreage** +/- 5.88 Acre(s)

**Square Feet** +/- 50,024 Square Feet

**Zoning** Un-zoned **County** Spartanburg 6-20-03-029.00 Tax Map

MARK RATCHFORD, MAI

## **PROPERTY FEATURES**

- Current Tenant in Process of Vacating Premises
- 50,024 SF Building for Lease/Sale on 5.88 Acres
- Currently Built-out for Technical College or Trade School; Nursing, Cosmetology, Charter School, **Information Technologies**
- Multiple Classrooms, Administrative/Staff Office, Assembly Halls, and Training Rooms
- Market TI Allowance based on Term and Credit
- Highway Location on Warren H. Abernathy (Hwy 29) | Major East/West Thoroughfare | Six Lanes | ADT 35,000
- One-Half Block from Intersection with I-26 | ADT 48,000
- Year Built: 1997 | Retrofitted for Current Use: 2010 | Parking Spaces: 325