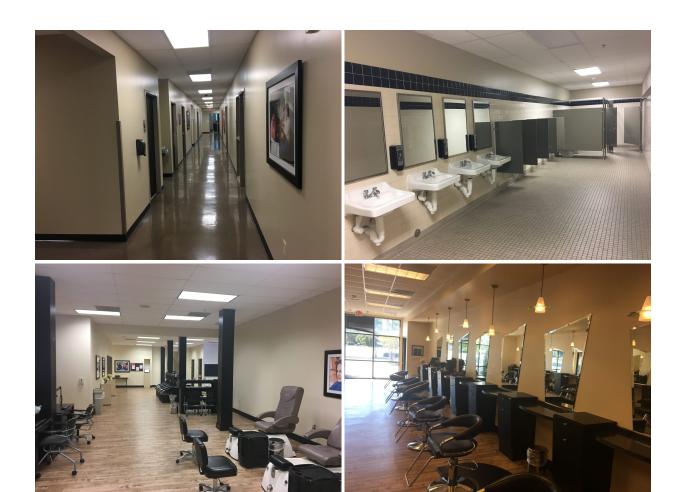

## **PROPERTY FEATURES**

- Current Tenant in Process of Vacating Premises
- 50,024 SF Building for Lease/Sale on 5.88 Acres
- Currently Built-out for Technical College or Trade School; Nursing, Cosmetology, Charter School, **Information Technologies**
- Multiple Classrooms, Administrative/Staff Office, Assembly Halls, and Training Rooms
- Market TI Allowance based on Term and Credit
- Highway Location on Warren H. Abernathy (Hwy 29) | Major East/West Thoroughfare | Six Lanes | ADT 35,000
- One-Half Block from Intersection with I-26 | ADT 48,000
- Year Built: 1997 | Retrofitted for Current Use: 2010 | Parking Spaces: 325