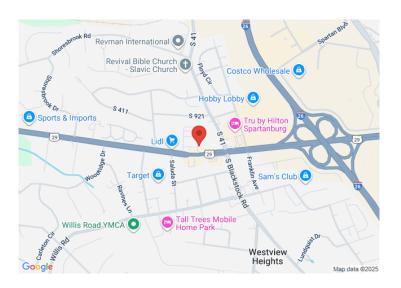

## 8150 Warren Abernathy Highway Spartanburg, SC 29301

Office | Medical | College | School Building or Redevelopment Opportunity

 $\textbf{Property Type} \ \underset{Retail}{\text{Medical, Office, Redevelopment,}} \\$ 