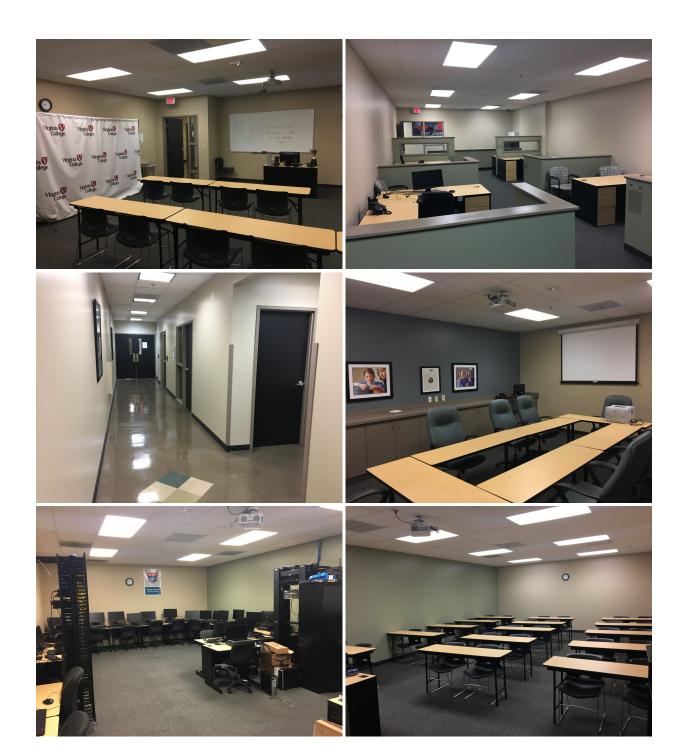

## **PROPERTY FEATURES**

- Current Tenant in Process of Vacating Premises
- 50,024 SF Building for Lease/Sale on 5.88 Acres
- Currently Built-out for Technical College or Trade School; Nursing, Cosmetology, Charter School, **Information Technologies**
- Multiple Classrooms, Administrative/Staff Office, Assembly Halls, and Training Rooms
- Market TI Allowance based on Term and Credit
- Highway Location on Warren H. Abernathy (Hwy 29) | Major East/West Thoroughfare | Six Lanes | ADT 35,000
- One-Half Block from Intersection with I-26 | ADT 48,000
- Year Built: 1997 | Retrofitted for Current Use: 2010 | Parking Spaces: 325