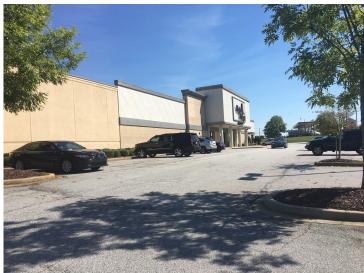

## **PROPERTY FEATURES**

- Current Tenant in Process of Vacating Premises
- 50,024 SF Building for Lease/Sale on 5.88 Acres
- Currently Built-out for Technical College or Trade School; Nursing, Cosmetology, Charter School, **Information Technologies**
- Multiple Classrooms, Administrative/Staff Office, Assembly Halls, and Training Rooms
- Market TI Allowance based on Term and Credit
- Highway Location on Warren H. Abernathy (Hwy 29) | Major East/West Thoroughfare | Six Lanes | ADT 35,000
- One-Half Block from Intersection with I-26 | ADT 48,000
- Year Built: 1997 | Retrofitted for Current Use: 2010 | Parking Spaces: 325