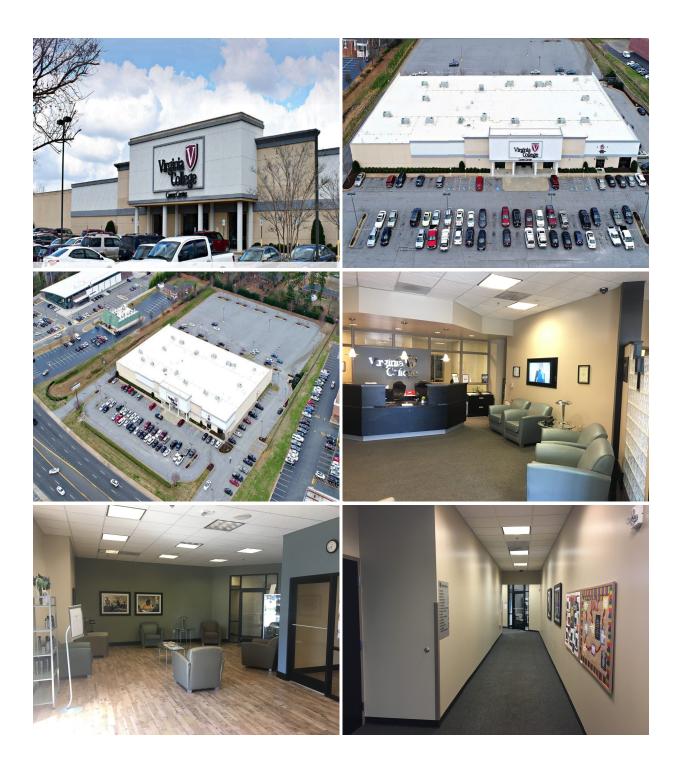

## **PROPERTY FEATURES**

- Current Tenant in Process of Vacating Premises
- 50,024 SF Building for Lease/Sale on 5.88 Acres
- Currently Built-out for Technical College or Trade School; Nursing, Cosmetology, Charter School, **Information Technologies**
- Multiple Classrooms, Administrative/Staff Office, Assembly Halls, and Training Rooms
- Market TI Allowance based on Term and Credit
- Highway Location on Warren H. Abernathy (Hwy 29) | Major East/West Thoroughfare | Six Lanes | ADT 35,000
- One-Half Block from Intersection with I-26 | ADT 48,000
- Year Built: 1997 | Retrofitted for Current Use: 2010 | Parking Spaces: 325