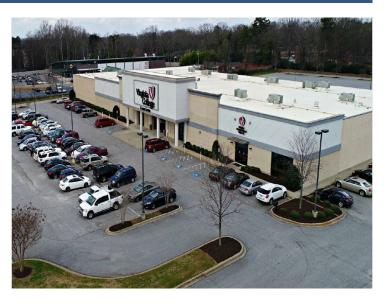

## 8150 Warren Abernathy Highway Spartanburg, SC 29301

Office | Medical | College | School Building or Redevelopment Opportunity

 $\textbf{Property Type} \ \underset{Retail}{\text{Medical, Office, Redevelopment,}} \\$ 

## **PROPERTY FEATURES**

- Current Tenant in Process of Vacating Premises
- 50,024 SF Building for Lease/Sale on 5.88 Acres
- Currently Built-out for Technical College or Trade School; Nursing, Cosmetology, Charter School, **Information Technologies**
- Multiple Classrooms, Administrative/Staff Office, Assembly Halls, and Training Rooms
- Market TI Allowance based on Term and Credit
- Highway Location on Warren H. Abernathy (Hwy 29) | Major East/West Thoroughfare | Six Lanes | ADT 35,000
- One-Half Block from Intersection with I-26 | ADT 48,000
- Year Built: 1997 | Retrofitted for Current Use: 2010 | Parking Spaces: 325